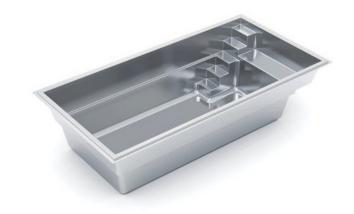

#### THE VISION

| LENGTH | WIDTH | FLAT DEPTH |
|--------|-------|------------|
| 26'    | 10'   | 5'         |
| 23'    | 10'   | 5'         |
| 20'    | 10'   | 5'         |
| 16'    | 10'   | 5'         |

- + Sleek, modern design allows for unlimited landscaping possibilities for both traditional and modern aesthetics
- + Large bench located at the step end with option to incorporate spa jets
- + Well-positioned entry and exit steps lead down to the pool floor
- + Flat-bottom design makes it the perfect pool for playing pool games or for exercising