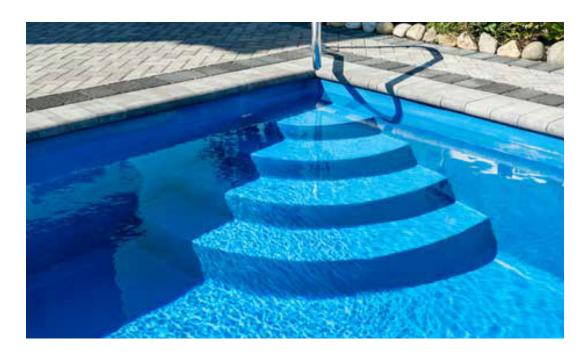

#### THE FREEDOM

| LENGTH | WIDTH | FLAT DEPTH |
|--------|-------|------------|
| 30'    | 13'1" | 5'         |
| 26'3"  | 13'1" | 5'         |
| 23'    | 13'1" | 5'         |

- + Large bench located at the step end with option to incorporate spa jets
- + Flat-bottom design makes it the perfect pool for playing pool games or for exercising
- + Option to incorporate a swim jet system to provide resistance training for the avid swimmer
- + Convenient entry and exit steps allow access from both sides of the pool

# THE FREEDOM WITH SPLASH PAD

| LENGTH | WIDTH | FLAT DEPTH |
|--------|-------|------------|
| 38'1"  | 13'1" | 5'         |
| 34'4"  | 13'1" | 5'         |
| 31'1"  | 13'1" | 5'         |

- + Large splash pad is ideal for young kids to splash around or adults to relax on pool lounge chairs
- + Flat-bottom design makes it the perfect pool for playing pool games or for exercising
- + Option to incorporate a swim jet system to provide resistance training for the avid swimmer
- + Convenient entry and exit steps allow access from both sides of the pool
- + Large splash pad depth (7" top to bottom making it ideal for bubbler jets)