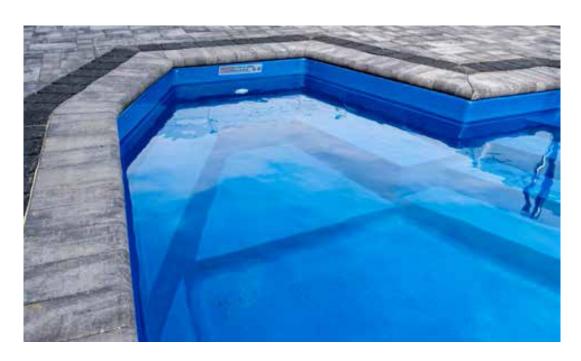

- + Features a wide bench seat running the entire length of the pool
- + Large, unobstructed swimming corridor, ideal for playing games or swimming laps
- + Well-positioned entry and exit steps lead down to the pool floor
- + Sleek, modern design allows for unlimited landscaping possibilities
- + Safety ledge surrounding perimeter of the pool