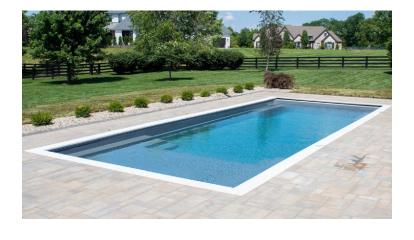

#### THE ILLUSION

| LENGTH | WIDTH | SHALLOW | DEEP |
|--------|-------|---------|------|
| 40'    | 15'5" | 4'4"    | 7'   |
| 35'    | 15'5" | 4'4"    | 6'6" |
| 30'    | 15'5" | 4'4"    | 6'   |

- + Our newest design featuring a full-width splash pad
- + Entry access from three sides of the splash pad
- + Sophisticated modern styling will enhance all types of backyard designs
- + Built-in splash pad that everyone can enjoy
- + Large swimming area for both exercise and fitness
- + Deep end seats/exit steps