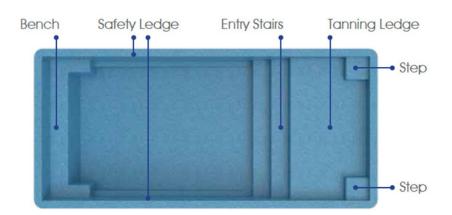

#### THE INSPIRATION

| LENGTH | WIDTH | SHALLOW | DEEP |
|--------|-------|---------|------|
| 40'    | 15'6" | 4'2"    | 6'8" |
| 35'    | 15'6" | 4'2"    | 6'4" |
| 30'    | 15'6" | 4'2"    | 6'1" |
| 26'    | 13'   | 4'1"    | 5'7" |
| 23'    | 13'   | 4'1"    | 5'5" |

- + Soft curvature without loss of swim space
- + Large built-in fun pad provides the perfect playground for adults and children alike
- + Secondary bench area located at the deep end of the pool (not available on 23' and 26')
- + Convenient entry and exit steps
- + Splash pad depth approximately 18" (water will come up to your calves)