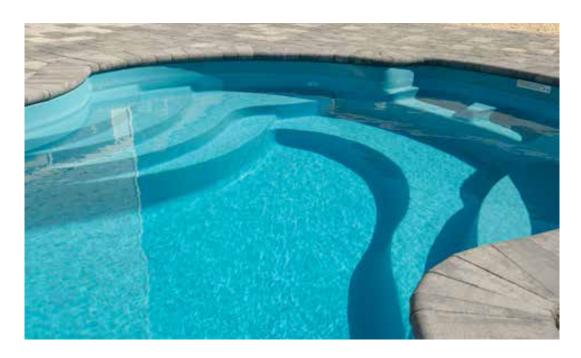

#### THE MARVELOUS

| LENGTH | WIDTH | SHALLOW | DEEP  |
|--------|-------|---------|-------|
| 40'    | 15'6" | 4'1"    | 6'6"  |
| 35'    | 15'6" | 4'1"    | 6'2"  |
| 30'    | 15'6" | 4'1"    | 5'10" |

- + Features a wide bench seat running the entire length of the pool
- + Large, unobstructed swimming corridor, ideal for playing games or swimming laps
- + Well-positioned entry and exit steps lead down to the pool floor
- + Sleek, modern design allows for unlimited landscaping possibilities
- + Safety ledge surrounding perimeter of the pool