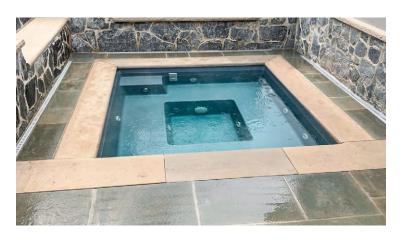

#### THE DREAM SPA ROUND

| SPA       | LENGTH | SHALLOW | DEEP  |
|-----------|--------|---------|-------|
| ROUND     | 8'     | 8'      | 2'10" |
| SPILLOVER | 8'     | 8'      | 2'10" |

- + Relax in the soothing warm water of your own spa
- + A popular way to reduce stress and anxiety
- + Use of your spa prior to bed could make it easier to sleep
- + Circular design allows for multiple landscaping options, as a complimentary feature or a stand-alone focal point
- + Spillover design is available so that you can elevate the spa above the pool turning it into a water feature

#### THE DREAM SPA SQUARE

| SPA       | LENGTH | SHALLOW | DEEP |
|-----------|--------|---------|------|
| SQUARE    | 7'5"   | 7'5"    | 3'2" |
| SPILLOVER | 7'5"   | 7'5"    | 3'2" |

- + Enjoy having soothing warm water massage your body
- + Spa owners enjoy the opportunity to reduce stress and anxiety through daily usage
- + Use prior to bedtime could relax your nerves and muscles allowing for a better and easier sleep
- + Square design is complimentary to the classic swimming pool models or can be utilized as a stand alone spa with multiple jets
- + Spillover design is available so that you can elevate the spa above the pool turning it into a water feature

#### THE MYSTIQUE SPA

| SPA       | LENGTH | SHALLOW | DEEP |
|-----------|--------|---------|------|
| SQUARE    | 6'10"  | 6'10"   | 3'   |
| SPILLOVER | 6'10"  | 6'10"   | 3'   |

- + Experience less stress, improved circulation, better sleep and fewer symptoms of arthritis and back pain
- + Pressure from strategically placed jets help to rejuvenate the healing powers of warm water
- + Open seating format allows flexibility in use
- + Square design is complimentary to the classic swimming pool models or can be utilized as a stand alone spa with multiple jets
- + Available in any color in the Capital Land Pools color range so you can easily match your pool and spa combination