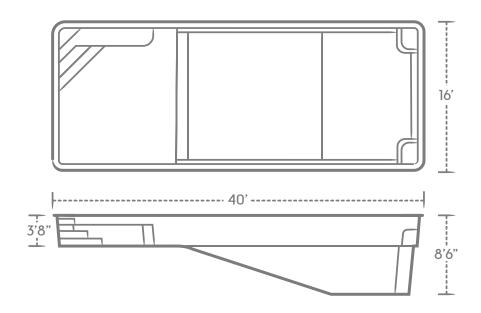

#### THE CELEBRATION

LENGTH WIDTH SHALLOW DEEP 40' 15'6" 4'1" 8'

- + Features large swim corridor ideal for avid swimmers
- + 8' deep end allows for Type 1 diving board
- + Ledge runs along the shallow end entry-side, providing bench seating and an area for relaxation
- + Varying depths plunge to 8' to accommodate swimmers of all heights