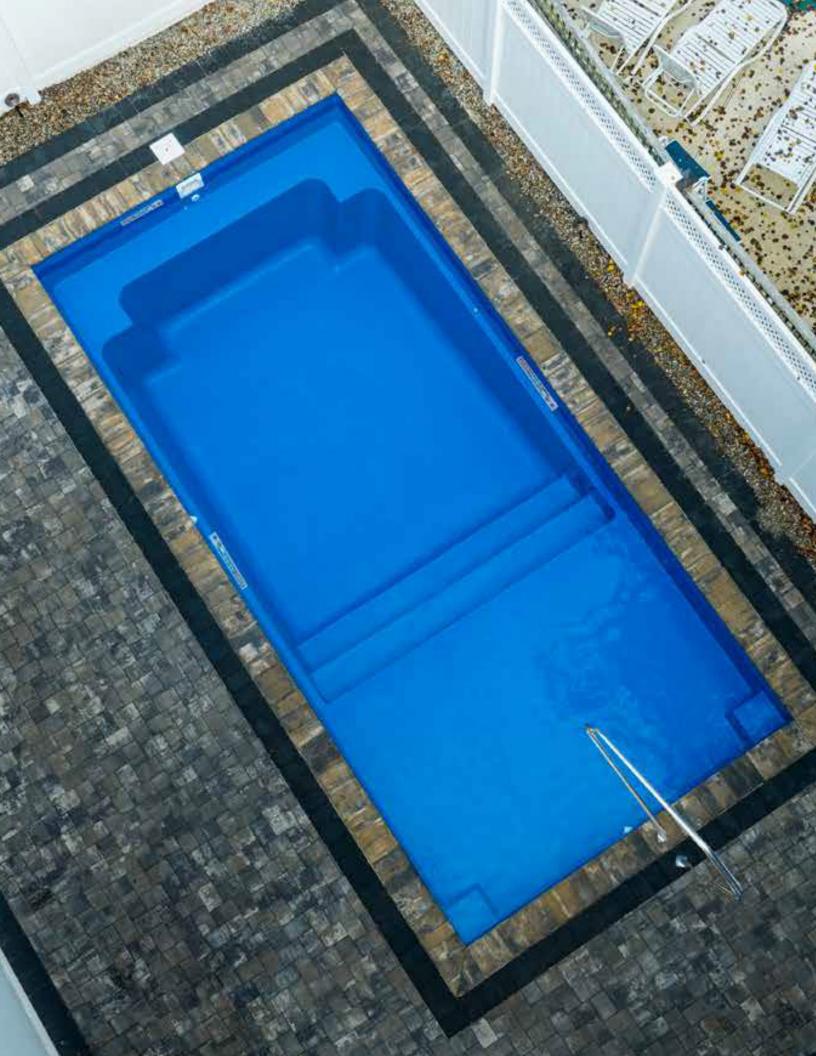

#### THE INSPIRATION

| LENGTH | WIDTH | SHALLOW | DEEP |
|--------|-------|---------|------|
| 40'    | 15'6" | 4'2"    | 6'8" |
| 35'    | 15'6" | 4'2"    | 6'4" |
| 30'    | 15'6" | 4'2"    | 6'1" |
| 26'    | 13'   | 4'1"    | 5'7" |
| 23'    | 13'   | 4'1"    | 5'5" |

- + Soft curvature without loss of swim space
- + Large built-in fun pad provides the perfect playground for adults and children alike
- + Secondary bench area located at the deep end of the pool (not available on 23' and 26')
- + Convenient entry and exit steps
- + Splash pad depth approximately 18" (water will come up to your calves)