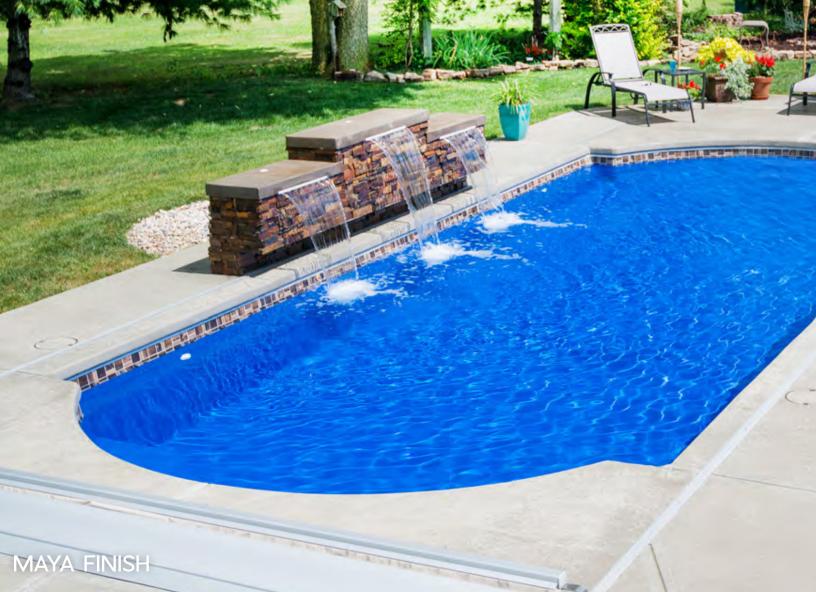

The classic blue California and Maya shades are also popular choices.

**Note:** all colors can suffer damage if water chemistry is not within range at all times. Color selections are subject to change without notice. Colors vary by manufacturer and batches.