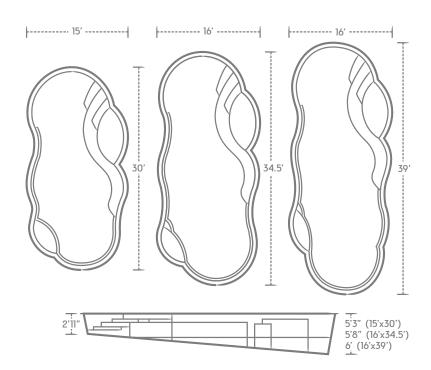

#### 15'X30' 16'X34.5' 16'X39'

- 1. Large landing pad with side entry stairs is an ideal spot for youngsters to play.
- 2. Large open swim area is great for games, lap swimming, and water activities.
- 3. 12" deep sun shelf and swim-out are perfect for easy entry and exit, and for soaking up the sun.
- 4. Wrap-around benches give you tons of room to visit and relax.
- 5. Non-skid surface on the floor, benches, and steps is easy on your feet and your swimsuit.
- 6. A courtesy ledge around the deep-end gives you a place to take a break and stand.