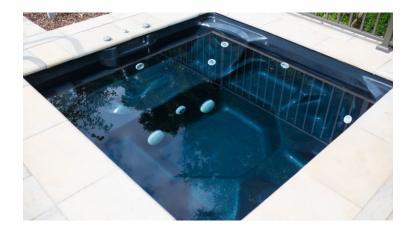

#### THE OPULENCE

| LENGTH | WIDTH | SHALLOW | DEEP  |
|--------|-------|---------|-------|
| 32'10" | 14'5" | 4'      | 6'    |
| 29'6"  | 14'5" | 4'      | 5'10" |
| 26'3"  | 14'5" | 4'      | 5'9"  |

- + Unique integrated spa design
- + Intuitive entry and exit steps lead down to pool
- + Large, unobstructed swim corridor is ideal for games or swimming laps
- + Sleek, modern design allows for unlimited landscaping possibilities