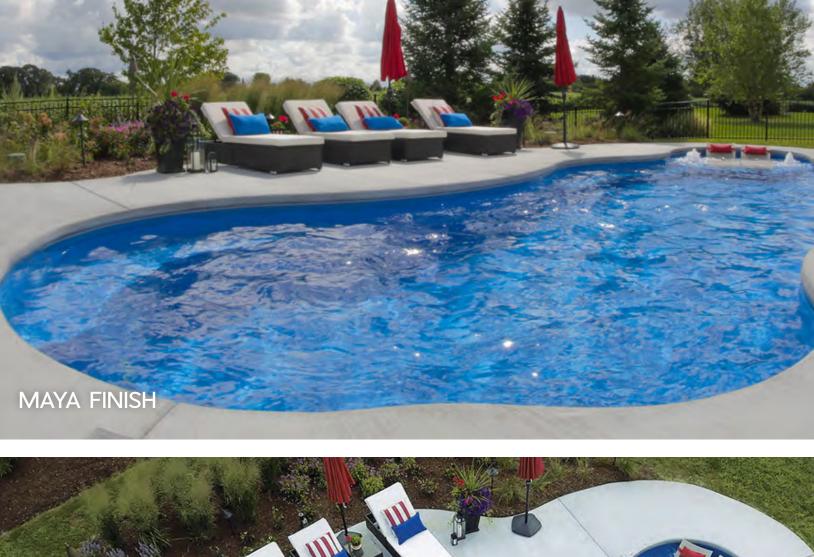

The classic blue California and Maya shades are also popular choices.

**Note:** all colors can suffer damage if water chemistry is not within range at all times. Color selections are subject to change without notice. Colors vary by manufacturer and batches.