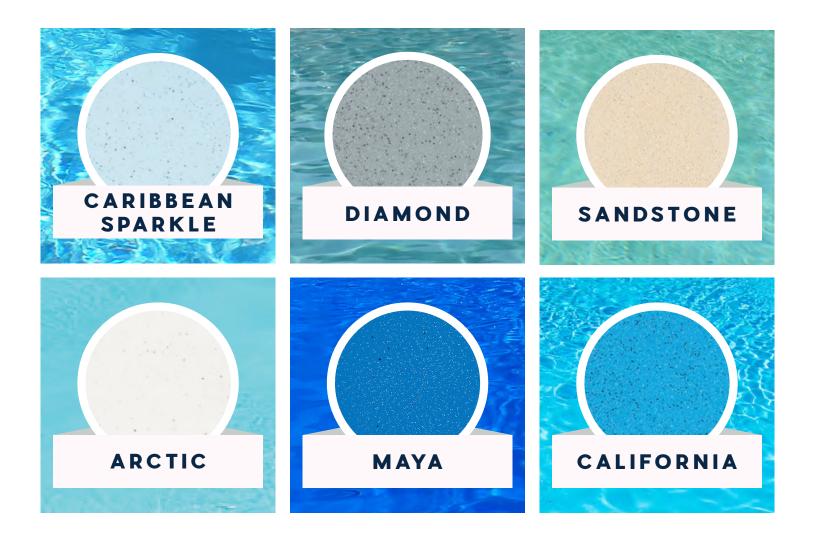

### CREATE A FIRST IMPRESSION THAT LASTS A LIFETIME!

Your pool's interior surface shade, tile, landscaping, sunlight, and water depth influence your water color, which will set the stage for the atmosphere you create. Many upscale resorts produce their luxurious pool appearance by using colors like our Caribbean Sparkle, Diamond, Sandstone, and Arctic.

The classic blue California and Maya shades are also popular choices.

**Note:** all colors can suffer damage if water chemistry is not within range at all times. Color selections are subject to change without notice. Colors vary by manufacturer and batches.