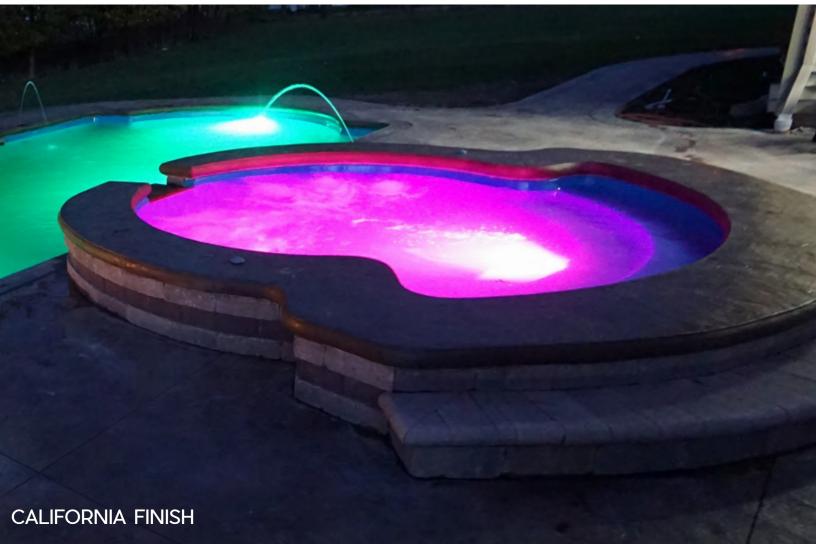

The classic blue California and Maya shades are also popular choices.

**Note:** all colors can suffer damage if water chemistry is not within range at all times. Color selections are subject to change without notice. Colors vary by manufacturer and batches.