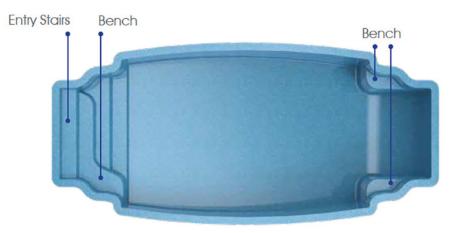

- + Sleek, modern design allows for unlimited landscaping possibilities for both traditional and modern aesthetics
- + Large bench located at the step end with option to incorporate spa jets
- + Well-positioned entry and exit steps lead down to the pool floor
- + Flat-bottom design makes it the perfect pool for playing pool games or for exercising