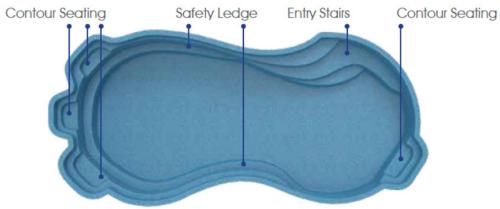

#### THE MARVELOUS

| LENGTH | WIDTH | SHALLOW | DEEP  |
|--------|-------|---------|-------|
| 40'    | 15'6" | 4'1"    | 6'6"  |
| 35'    | 15'6" | 4'1"    | 6'2"  |
| 30'    | 15'6" | 4'1"    | 5'10" |

- + Features a wide bench seat running the entire length of the pool
- + Large, unobstructed swimming corridor, ideal for playing games or swimming laps
- + Well-positioned entry and exit steps lead down to the pool floor
- + Sleek, modern design allows for unlimited landscaping possibilities
- + Safety ledge surrounding perimeter of the pool