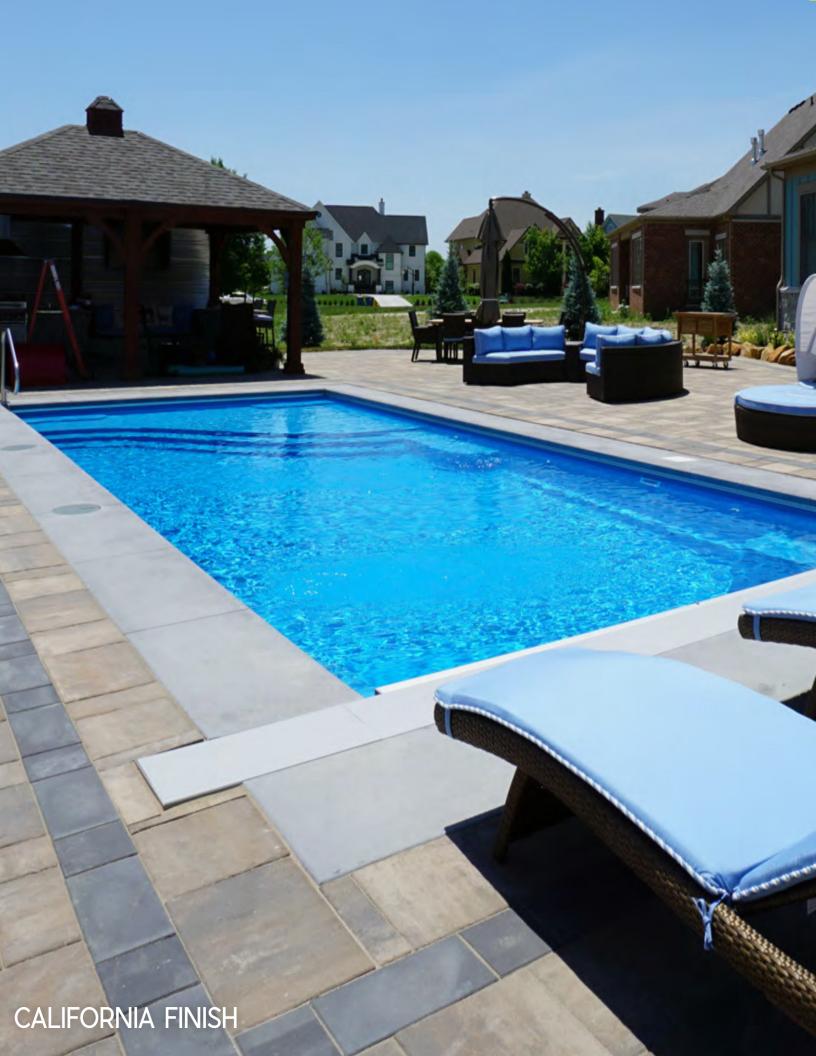

## Goliath

Big pools mean big fun. If you're looking for the max in family fun and good times, Goliath may be the pool for you.

| 12'X25' | 14'X29' | 14'X33' |
|---------|---------|---------|
| 16'X33' | 16'X37' | 16'X41' |

- 1. Ample room to exercise, play and relax.
- 2. Non-skid surface on the floor, stairs, and benches is easy on your feet and your swimsuit.
- 3. Dual corner entry steps with benches give you options for relaxing.
- 4. Wide-open swim lane allows room for play and exercise.
- 5. Dual benches with swim-outs provide comfort and convenience in the deep-end of the pool.