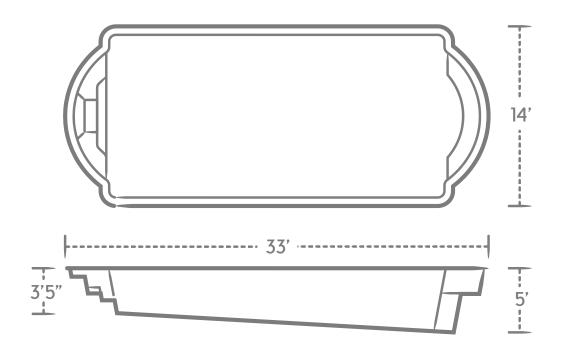

oak.
- 3. Wrap-around benches give you tons of room to visit and relax.
- 4. 4'6" flat-bottom depth is great for games, water activities, and entertaining.
- 5. Non-skid surface on the floor, benches, and steps is easy on your feet and your swimsuit.
- 6. Auto-cover ready to help you keep your new pool safe and clean.











### Cathedral

The classic Roman shape of the Cathedral will grace your backyard with style and refined elegance while creating an oasis for fun and relaxation.

#### 14'X33'

- 1. Classic design gives curves and character without sacrificing swim area.
- 2. Non-skid surface on the floor, stairs, and benches is easy on your feet and your swimsuit.
- 3. Wide steps and bench area add style and functionality.
- 4. Deep-end bench gives you a place to soak and unwind.









## Cathedral LX

The Cathedral LX envelops all the great features and awe-inspiring vistas of the original Cathedral and adds easy in-and-out steps the whole family will love. Plus, the sun shelf is heaven for the sun worshipers in your group.

#### 16'X36' 16'X40'

- 1. Classic design gives curves and character without sacrificing swim area.
- 2. Deep-end bench gives you a place to soak and unwind.
- 3. 9' diameter tanning ledge accommodates two chairs or ledge loungers.
- 4. Non-skid surface on the floor, stairs, and benches is easy on your feet and your swimsuit.
- 5. Easy in-and-out wide steps and bench area add both style and functionality.











The whole family will fall in love with the Spirit. It's got everything that kids of all ages want—cozy spots to relax and plen