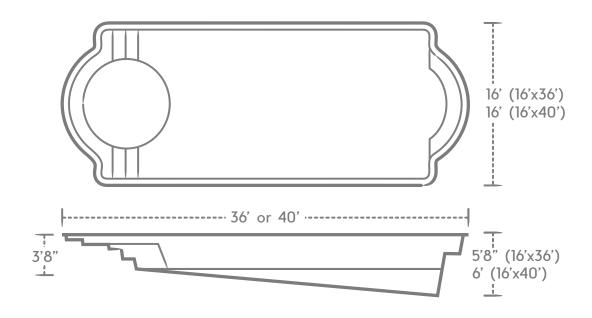

#### 16'X40'

- 1. Large, flat-bottomed shallow-end is ideal for water games like basketball.
- 2. 15" warning slope alerts children and adults alike that they're leaving the shallow-end. Note: this transition area should be designated with safety rope and floats.
- 3. Dual, deep-end seats with swim-outs give you extra options for visiting and relaxing.
- 4. Wide-open swim lane allows room for play and exercise.
- 5. Non-skid surface on the floor, stairs, and benches is easy on your feet and your swimsuit.
- 6. Auto-cover ready to help you keep your new pool safe and clean.