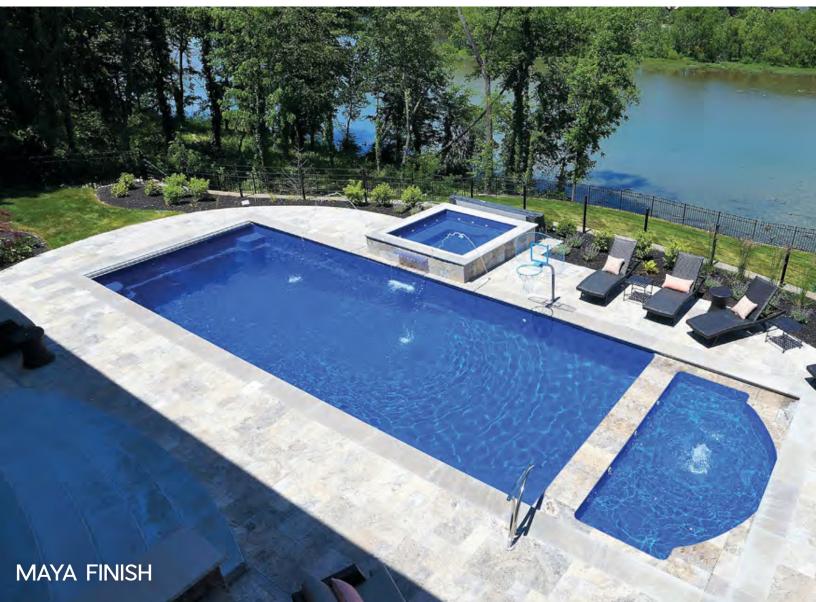

The classic blue California and Maya shades are also popular choices.

**Note:** all colors can suffer damage if water chemistry is not within range at all times. Color selections are subject to change without notice. Colors vary by manufacturer and batches.