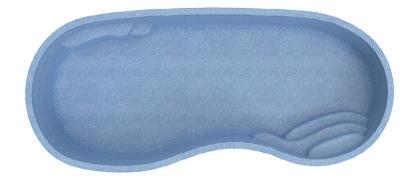

#### THE MARVELOUS

| LENGTH | WIDTH | SHALLOW | DEEP  |
|--------|-------|---------|-------|
| 40'    | 15'6" | 4'1"    | 6'6"  |
| 35'    | 15'6" | 4'1"    | 6'2"  |
| 30'    | 15'6" | 4'1"    | 5'10" |

- + Features a wide bench seat running the entire length of the pool
- + Large, unobstructed swimming corridor, ideal for playing games or swimming laps
- + Well-positioned entry and exit steps lead down to the pool floor
- + Sleek, modern design allows for unlimited landscaping possibilities
- + Safety ledge surrounding perimeter of the pool