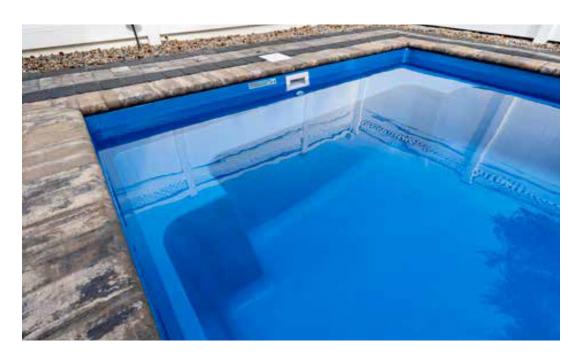

#### THE INSPIRATION

| LENGTH | WIDTH | SHALLOW | DEEP |
|--------|-------|---------|------|
| 40'    | 15'6" | 4'2"    | 6'8" |
| 35'    | 15'6" | 4'2"    | 6'4" |
| 30'    | 15'6" | 4'2"    | 6'1" |
| 26'    | 13'   | 4'1"    | 5'7" |
| 23'    | 13'   | 4'1"    | 5'5" |

- + Soft curvature without loss of swim space
- + Large built-in fun pad provides the perfect playground for adults and children alike
- + Secondary bench area located at the deep end of the pool (not available on 23' and 26')
- + Convenient entry and exit steps
- + Splash pad depth approximately 18" (water will come up to your calves)