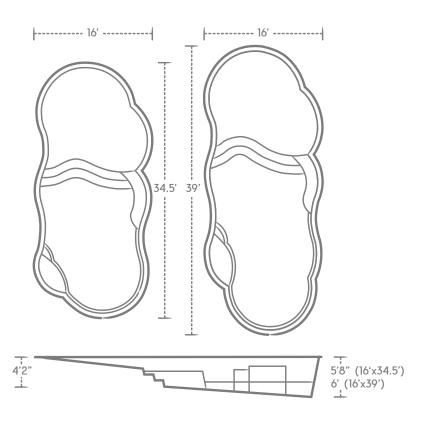

Everyone loves Sunday. No to-do list, no errands to run, no work to be done. So drop your devices and forget your chores. Sun Day is here!

#### 15'X30' 16'X34.5' 16'X39'

- 1. Large landing pad with side entry stairs is an ideal spot for youngsters to play.
- 2. Large open swim area is great for games, lap swimming, and water activities.
- 3. 12" deep sun shelf and swim-out are perfect for easy entry and exit, and for soaking up the sun.
- 4. Wrap-around benches give you tons of room to visit and relax.
- 5. Non-skid surface on the floor, benches, and steps is easy on your feet and your swimsuit.
- 6. A courtesy ledge around the deep-end gives you a place to take a break and stand.