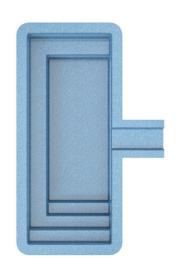

#### THE INSPIRATION

| LENGTH | WIDTH | SHALLOW | DEEP |
|--------|-------|---------|------|
| 40'    | 15'6" | 4'2"    | 6'8" |
| 35'    | 15'6" | 4'2"    | 6'4" |
| 30'    | 15'6" | 4'2"    | 6'1" |
| 26'    | 13'   | 4'1"    | 5'7" |
| 23'    | 13'   | 4'1"    | 5'5" |

- + Soft curvature without loss of swim space
- + Large built-in fun pad provides the perfect playground for adults and children alike
- + Secondary bench area located at the deep end of the pool (not available on 23' and 26')
- + Convenient entry and exit steps
- + Splash pad depth approximately 18" (water will come up to your calves)