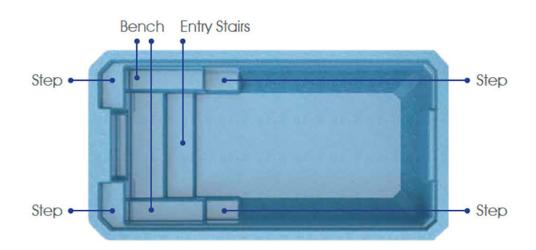

- + Sleek, modern design allows for unlimited landscaping possibilities for both traditional and modern aesthetics
- + Large bench located at the step end with option to incorporate spa jets
- + Well-positioned entry and exit steps lead down to the pool floor
- + Flat-bottom design makes it the perfect pool for playing pool games or for exercising