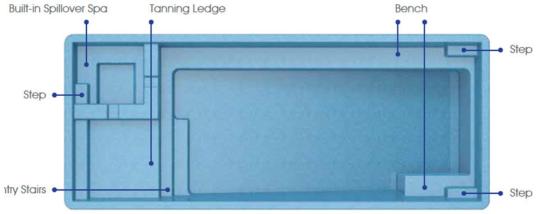

#### THE INSPIRATION

| LENGTH | WIDTH | SHALLOW | DEEP |
|--------|-------|---------|------|
| 40'    | 15'6" | 4'2"    | 6'8" |
| 35'    | 15'6" | 4'2"    | 6'4" |
| 30'    | 15'6" | 4'2"    | 6'1" |
| 26'    | 13'   | 4'1"    | 5'7" |
| 23'    | 13'   | 4'1"    | 5'5" |

- + Soft curvature without loss of swim space
- + Large built-in fun pad provides the perfect playground for adults and children alike
- + Secondary bench area located at the deep end of the pool (not available on 23' and 26')
- + Convenient entry and exit steps
- + Splash pad depth approximately 18" (water will come up to your calves)