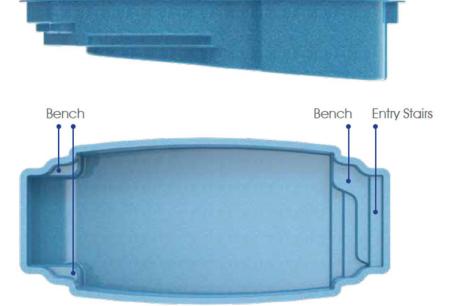

- + Sleek, modern design allows for unlimited landscaping possibilities for both traditional and modern aesthetics
- + Large bench located at the step end with option to incorporate spa jets
- + Well-positioned entry and exit steps lead down to the pool floor
- + Flat-bottom design makes it the perfect pool for playing pool games or for exercising