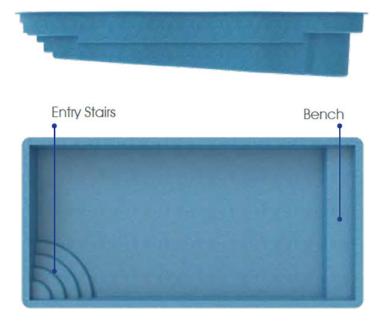

- + Sleek, modern design allows for unlimited landscaping possibilities for both traditional and modern aesthetics
- + Large bench located at the step end with option to incorporate spa jets
- + Well-positioned entry and exit steps lead down to the pool floor
- + Flat-bottom design makes it the perfect pool for playing pool games or for exercising