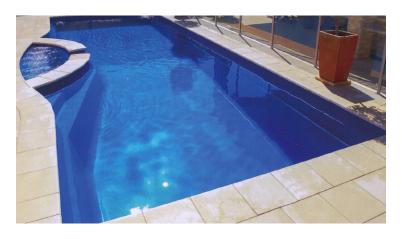

# THE LAGOON TANNING LEDGE

MODEL LENGTH WIDTH DEEP Lagoon 14' 7'3" 12"

- + Ultimate luxury addition to any Capital Land Pools swimming pool
- + Versatile ledge allows full sun bathing/lounge experience
- + Wonderful area for young children to play
- + Perfect area for pets to splash and cool down
- + Expanded length allows for multiple chairs and umbrella stands