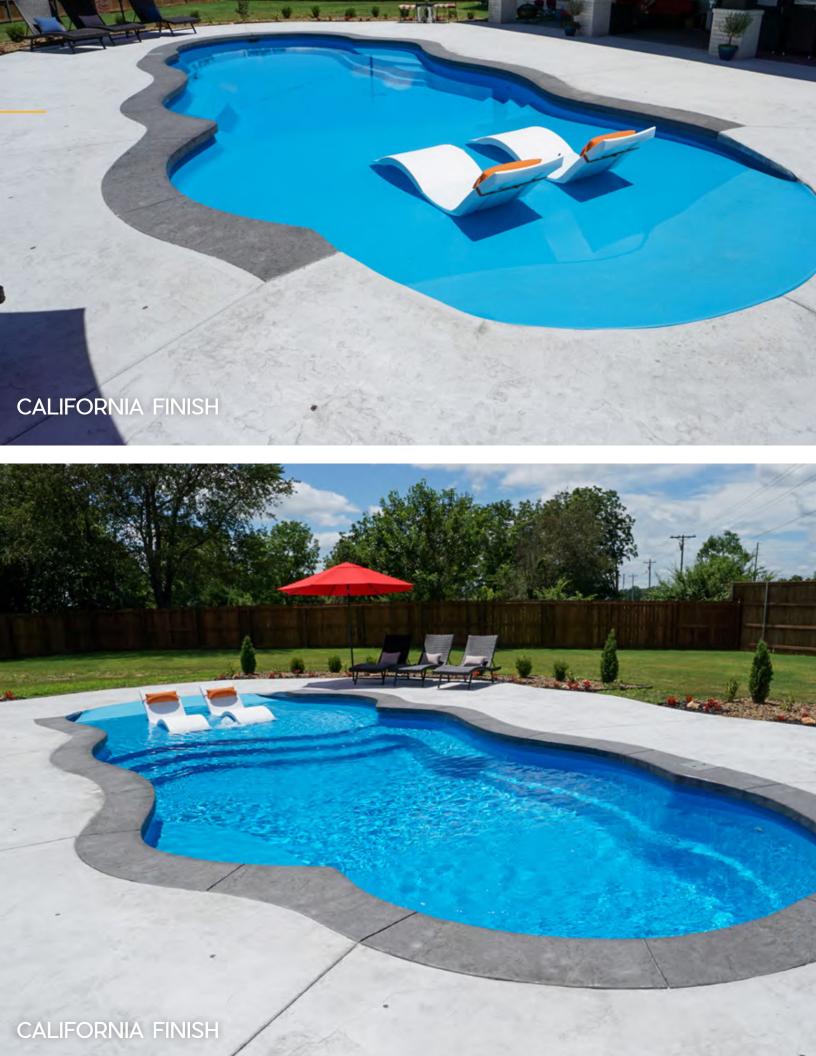

Everyone loves Sunday. No to-do list, no errands to run, no work to be done. So drop your devices and forget your chores. Sun Day is here!

#### 15'X30' 16'X34.5' 16'X39'

- 1. Large landing pad with side entry stairs is an ideal spot for youngsters to play.
- 2. Large open swim area is great for games, lap swimming, and water activities.
- 3. 12" deep sun shelf and swim-out are perfect for easy entry and exit, and for soaking up the sun.
- 4. Wrap-around benches give you tons of room to visit and relax.
- 5. Non-skid surface on the floor, benches, and steps is easy on your feet and your swimsuit.
- 6. A courtesy ledge around the deep-end gives you a place to take a break and stand.