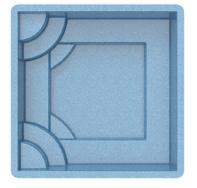

#### THE OPULENCE

| LENGTH | WIDTH | SHALLOW | DEEP  |
|--------|-------|---------|-------|
| 32'10" | 14'5" | 4'      | 6'    |
| 29'6"  | 14'5" | 4'      | 5'10" |
| 26'3"  | 14'5" | 4'      | 5'9"  |

- + Unique integrated spa design
- + Intuitive entry and exit steps lead down to pool
- + Large, unobstructed swim corridor is ideal for games or swimming laps
- + Sleek, modern design allows for unlimited landscaping possibilities