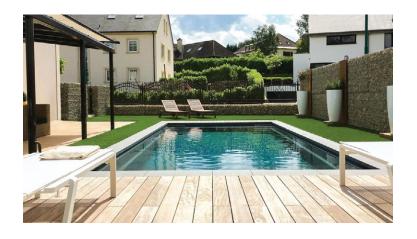

# THE FREEDOM WITH SPLASH PAD

| LENGTH | WIDTH | FLAT DEPTH |
|--------|-------|------------|
| 38'1"  | 13'1" | 5'         |
| 34'4"  | 13'1" | 5'         |
| 31'1"  | 13'1" | 5'         |

- + Large splash pad is ideal for young kids to splash around or adults to relax on pool lounge chairs
- + Flat-bottom design makes it the perfect pool for playing pool games or for exercising
- + Option to incorporate a swim jet system to provide resistance training for the avid swimmer
- + Convenient entry and exit steps allow access from both sides of the pool
- + Large splash pad depth (7" top to bottom making it ideal for bubbler jets)