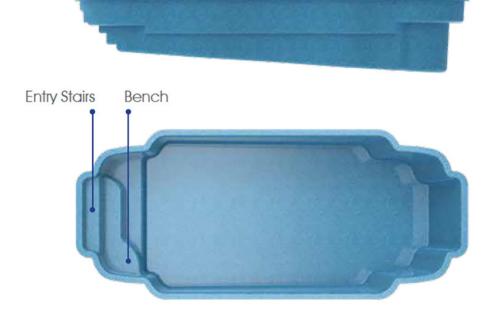

#### THE FREEDOM

| LENGTH | WIDTH | FLAT DEPTH |
|--------|-------|------------|
| 30'    | 13'1" | 5'         |
| 26'3"  | 13'1" | 5'         |
| 23'    | 13'1" | 5'         |

- + Large bench located at the step end with option to incorporate spa jets
- + Flat-bottom design makes it the perfect pool for playing pool games or for exercising
- + Option to incorporate a swim jet system to provide resistance training for the avid swimmer
- + Convenient entry and exit steps allow access from both sides of the pool

# THE FREEDOM WITH SPLASH PAD

| LENGTH | WIDTH | FLAT DEPTH |
|--------|-------|------------|
| 38'1"  | 13'1" | 5'         |
| 34'4"  | 13'1" | 5'         |
| 31'1"  | 13'1" | 5'         |

- + Large splash pad is ideal for young kids to splash around or adults to relax on pool lounge chairs
- + Flat-bottom design makes it the perfect pool for playing pool games or for exercising
- + Option to incorporate a swim jet system to provide resistance training for the avid swimmer
- + Convenient entry and exit steps allow access from both sides of the pool
- + Large splash pad depth (7" top to bottom making it ideal for bubbler jets)