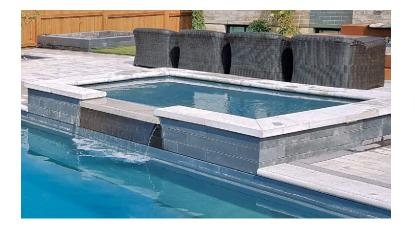

- + Unique integrated spa design
- + Intuitive entry and exit steps lead down to pool
- + Large, unobstructed swim corridor is ideal for games or swimming laps
- + Sleek, modern design allows for unlimited landscaping possibilities