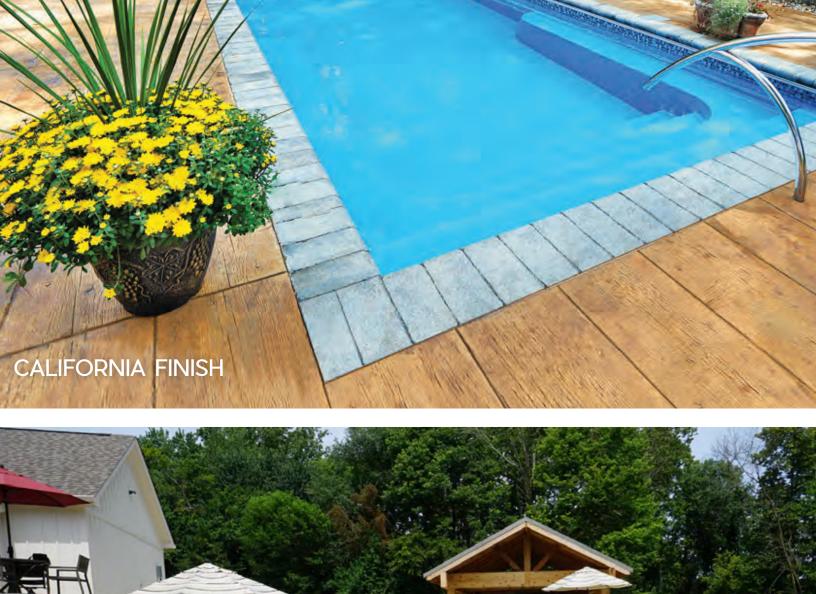

### CREATE A FIRST IMPRESSION THAT LASTS A LIFETIME!

Your pool's interior surface shade, tile, landscaping, sunlight, and water depth influence your water color, which will set the stage for the atmosphere you create. Many upscale resorts produce their luxurious pool appearance by using colors like our Caribbean Sparkle, Diamond, Sandstone, and Arctic.

The classic blue California and Maya shades are also popular choices.

**Note:** all colors can suffer damage if water chemistry is not within range at all times. Color selections are subject to change without notice. Colors vary by manufacturer and batches.