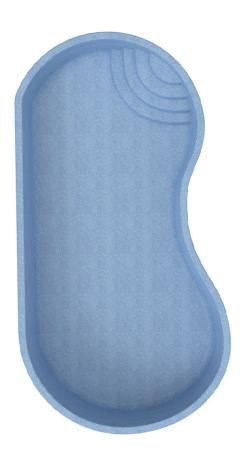

#### THE ILLUSION

| LENGTH | WIDTH | SHALLOW | DEEP |
|--------|-------|---------|------|
| 40'    | 15'5" | 4'4"    | 7'   |
| 35'    | 15'5" | 4'4"    | 6'6" |
| 30'    | 15'5" | 4'4"    | 6'   |

- + Our newest design featuring a full-width splash pad
- + Entry access from three sides of the splash pad
- + Sophisticated modern styling will enhance all types of backyard designs
- + Built-in splash pad that everyone can enjoy
- + Large swimming area for both exercise and fitness
- + Deep end seats/exit steps