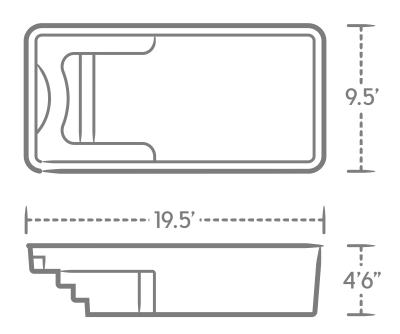

# Sea Turtle

Let time stand still as you savor every moment.

Whether you want to chill or get a game on,

Sea Turtle accommodates.

## 9.5'X19.5'

- 1. Elongated benches provide hours of socializing and fun with family and friends.
- 2. 4'6" flat-bottom depth is great for games, water activities, and entertaining.
- 3. Non-skid surface on the floor, benches, and steps is easy on your feet and your swimsuit.
- 4. Auto-cover ready to help you keep your new pool safe and clean.
- 5. Swim jet system-ready design makes it easy to add a swim jet system such as Badu®.