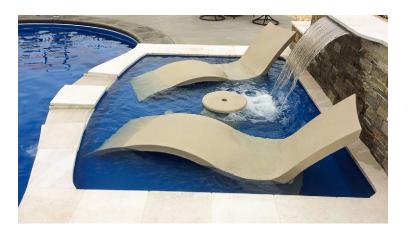

#### THE DREAM SPA ROUND

| SPA       | LENGTH | SHALLOW | DEEP  |
|-----------|--------|---------|-------|
| ROUND     | 8'     | 8'      | 2'10" |
| SPILLOVER | 8'     | 8'      | 2'10" |

- + Relax in the soothing warm water of your own spa
- + A popular way to reduce stress and anxiety
- + Use of your spa prior to bed could make it easier to sleep
- + Circular design allows for multiple landscaping options, as a complimentary feature or a stand-alone focal point
- + Spillover design is available so that you can elevate the spa above the pool turning it into a water feature

#### THE DREAM SPA SQUARE

| SPA       | LENGTH | SHALLOW | DEEP |
|-----------|--------|---------|------|
| SQUARE    | 7'5"   | 7'5"    | 3'2" |
| SPILLOVER | 7'5"   | 7'5"    | 3'2" |

- + Enjoy having soothing warm water massage your body
- + Spa owners enjoy the opportunity to reduce stress and anxiety through daily usage
- + Use prior to bedtime could relax your nerves and muscles allowing for a better and easier sleep
- + Square design is complimentary to the classic swimming pool models or can be utilized as a stand alone spa with multiple jets
- + Spillover design is available so that you can elevate the spa above the pool turning it into a water feature

#### THE MYSTIQUE SPA

| SPA       | LENGTH | SHALLOW | DEEP |
|-----------|--------|---------|------|
| SQUARE    | 6'10"  | 6'10"   | 3'   |
| SPILLOVER | 6'10"  | 6'10"   | 3'   |

- + Experience less stress, improved circulation, better sleep and fewer symptoms of arthritis and back pain
- + Pressure from strategically placed jets help to rejuvenate the healing powers of warm water
- + Open seating format allows flexibility in use
- + Square design is complimentary to the classic swimming pool models or can be utilized as a stand alone spa with multiple jets
- + Available in any color in the Capital Land Pools color range so you can easily match your pool and spa combination