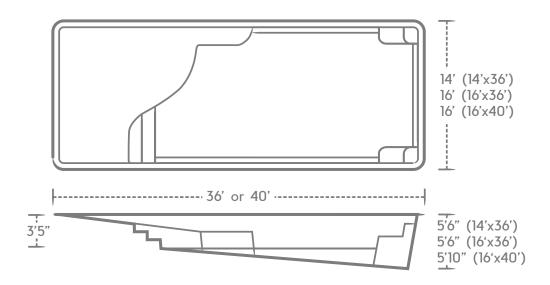

### 14'X36' 16'X36' 16'X40'

- 1. A zero entry that is perfect for dipping your toes in the water and lounging at the water's edge.
- 2. A non-skid surface on the floor, stairs, and benches is easy on your feet and your swimsuit.
- 3. Dual, deep-end seats with swim-outs give you extra options for visiting and relaxing.
- 4. A courtesy ledge around the deep-end gives you a place to take a break and stand.