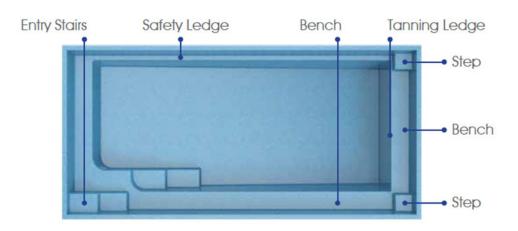

- + Sleek, modern design allows for unlimited landscaping possibilities for both traditional and modern aesthetics
- + Large bench located at the step end with option to incorporate spa jets
- + Well-positioned entry and exit steps lead down to the pool floor
- + Flat-bottom design makes it the perfect pool for playing pool games or for exercising