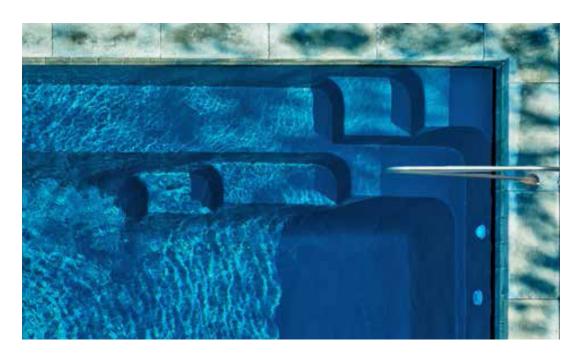

- + Features a wide bench seat running the entire length of the pool
- + Large, unobstructed swimming corridor, ideal for playing games or swimming laps
- + Well-positioned entry and exit steps lead down to the pool floor
- + Sleek, modern design allows for unlimited landscaping possibilities
- + Safety ledge surrounding perimeter of the pool

# THE LAGOON TANNING LEDGE

MODEL LENGTH WIDTH DEEP Lagoon 14' 7'3" 12"

- + Ultimate luxury addition to any Capital Land Pools swimming pool
- + Versatile ledge allows full sun bathing/lounge experience
- + Wonderful area for young children to play
- + Perfect area for pets to splash and cool down
- + Expanded length allows for multiple chairs and umbrella stands