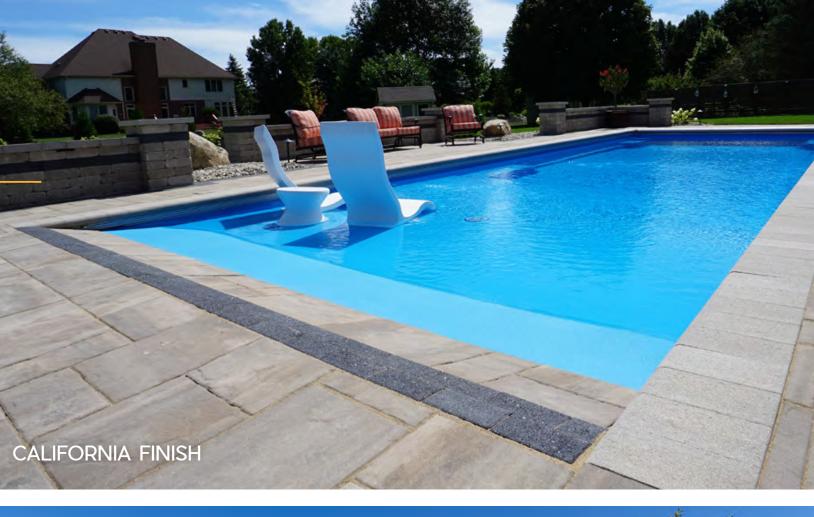

### CREATE A FIRST IMPRESSION THAT LASTS A LIFETIME!

Your pool's interior surface shade, tile, landscaping, sunlight, and water depth influence your water color, which will set the stage for the atmosphere you create. Many upscale resorts produce their luxurious pool appearance by using colors like our Caribbean Sparkle, Diamond, Sandstone, and Arctic.

The classic blue California and Maya shades are also popular choices.

**Note:** all colors can suffer damage if water chemistry is not within range at all times. Color selections are subject to change without notice. Colors vary by manufacturer and batches.