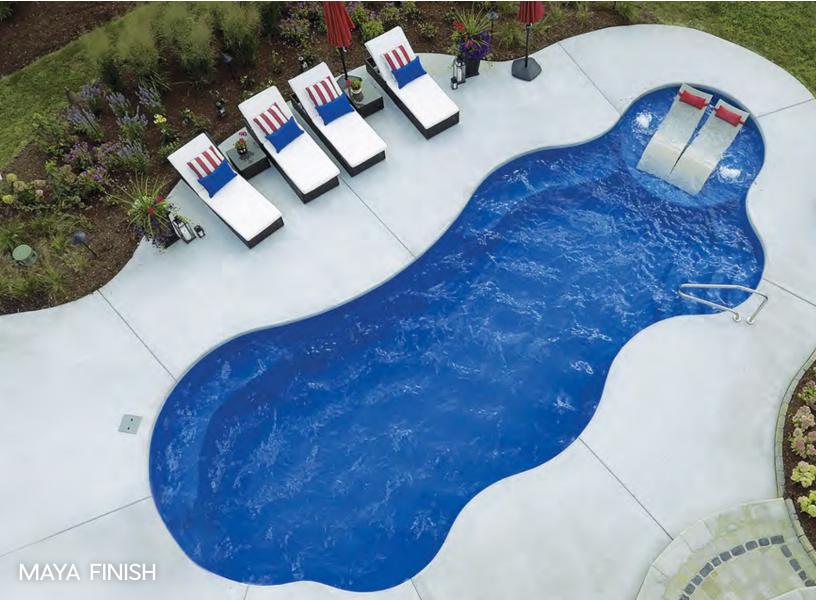

The classic blue California and Maya shades are also popular choices.

**Note:** all colors can suffer damage if water chemistry is not within range at all times. Color selections are subject to change without notice. Colors vary by manufacturer and batches.