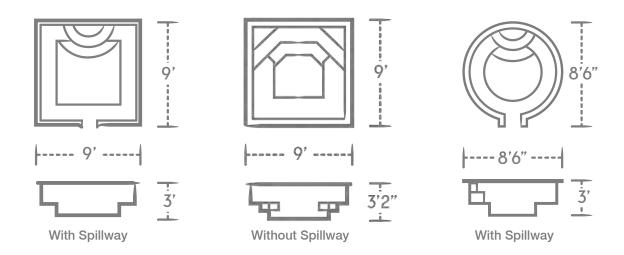

## 9'X9' 8'6"X8'6"

- 1. Room for seven people means you can share the luxury.
- 2. Luxurious bubbling water relieves tension, reduces stress, and promotes overall wellness.
- 3. Non-skid surface on the floor, benches, and steps is easy on your feet and your swimsuit.
- 4. Raised or flush construction application gives you installation options.
- 5. Auto-cover ready to help you keep your new spa safe and clean.

## 11'6"X11'10"

- 1. Room for seven to nine of your best friends makes it worth sharing.
- 2. A grand hot soak or sumptuous bubbling water for relaxation perfection.
- 3. Spillway option to enhance the atmosphere.
- 4. Raised or flush construction applications to make it uniquely yours.