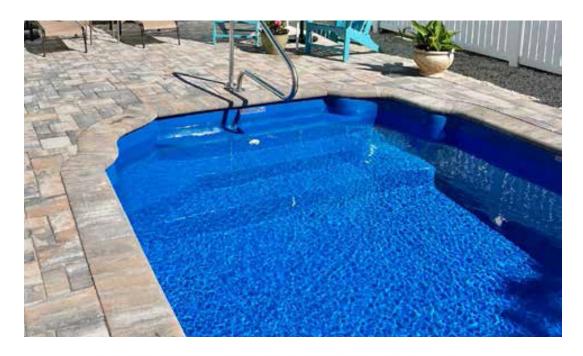

- + Sleek, modern design allows for unlimited landscaping possibilities for both traditional and modern aesthetics
- + Large bench located at the step end with option to incorporate spa jets
- + Well-positioned entry and exit steps lead down to the pool floor
- + Flat-bottom design makes it the perfect pool for playing pool games or for exercising