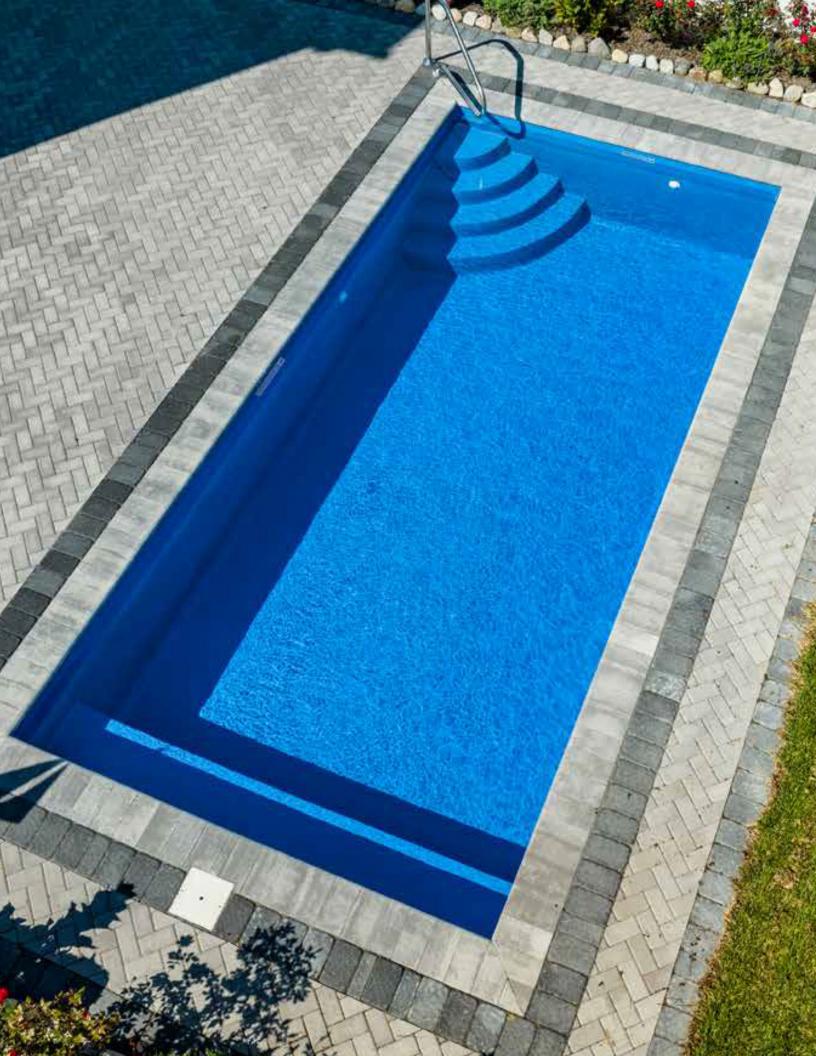

#### THE FREEDOM

| LENGTH | WIDTH | FLAT DEPTH |
|--------|-------|------------|
| 30'    | 13'1" | 5'         |
| 26'3"  | 13'1" | 5'         |
| 23'    | 13'1" | 5'         |

- + Large bench located at the step end with option to incorporate spa jets
- + Flat-bottom design makes it the perfect pool for playing pool games or for exercising
- + Option to incorporate a swim jet system to provide resistance training for the avid swimmer
- + Convenient entry and exit steps allow access from both sides of the pool

# THE FREEDOM WITH SPLASH PAD

| LENGTH | WIDTH | FLAT DEPTH |
|--------|-------|------------|
| 38'1"  | 13'1" | 5'         |
| 34'4"  | 13'1" | 5'         |
| 31'1"  | 13'1" | 5'         |

- + Large splash pad is ideal for young kids to splash around or adults to relax on pool lounge chairs
- + Flat-bottom design makes it the perfect pool for playing pool games or for exercising
- + Option to incorporate a swim jet system to provide resistance training for the avid swimmer
- + Convenient entry and exit steps allow access from both sides of the pool
- + Large splash pad depth (7" top to bottom making it ideal for bubbler jets)