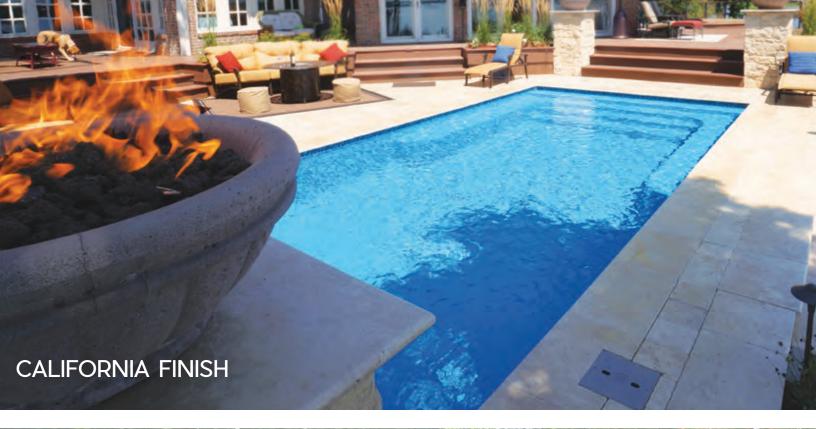

### CREATE A FIRST IMPRESSION THAT LASTS A LIFETIME!

Your pool's interior surface shade, tile, landscaping, sunlight, and water depth influence your water color, which will set the stage for the atmosphere you create. Many upscale resorts produce their luxurious pool appearance by using colors like our Caribbean Sparkle, Diamond, Sandstone, and Arctic.

The classic blue California and Maya shades are also popular choices.

**Note:** all colors can suffer damage if water chemistry is not within range at all times. Color selections are subject to change without notice. Colors vary by manufacturer and batches.