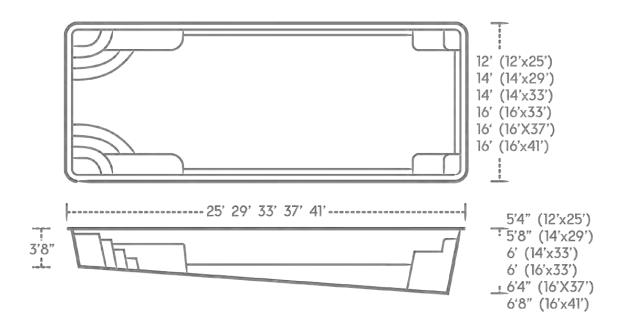

## Goliath

Big pools mean big fun. If you're looking for the max in family fun and good times, Goliath may be the pool for you.

| 12'X25' | 14'X29' | 14'X33' |
|---------|---------|---------|
| 16'X33' | 16'X37' | 16'X41' |

- 1. Ample room to exercise, play and relax.
- 2. Non-skid surface on the floor, stairs, and benches is easy on your feet and your swimsuit.
- 3. Dual corner entry steps with benches give you options for relaxing.
- 4. Wide-open swim lane allows room for play and exercise.
- 5. Dual benches with swim-outs provide comfort and convenience in the deep-end of the pool.