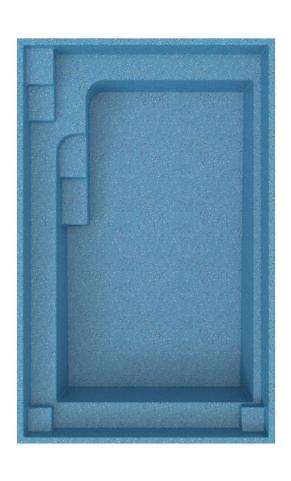

#### THE CELEBRATION

LENGTH WIDTH SHALLOW DEEP 40' 15'6" 4'1" 8'

- + Features large swim corridor ideal for avid swimmers
- + 8' deep end allows for Type 1 diving board
- + Ledge runs along the shallow end entry-side, providing bench seating and an area for relaxation
- + Varying depths plunge to 8' to accommodate swimmers of all heights