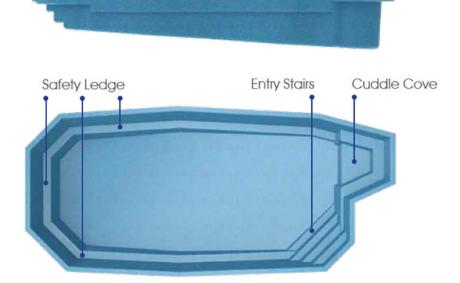

- + Features a wide bench seat running the entire length of the pool
- + Large, unobstructed swimming corridor, ideal for playing games or swimming laps
- + Well-positioned entry and exit steps lead down to the pool floor
- + Sleek, modern design allows for unlimited landscaping possibilities
- + Safety ledge surrounding perimeter of the pool