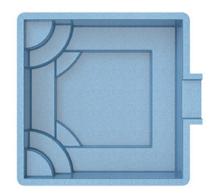

#### THE FREEDOM

| LENGTH | WIDTH | FLAT DEPTH |
|--------|-------|------------|
| 30'    | 13'1" | 5'         |
| 26'3"  | 13'1" | 5'         |
| 23'    | 13'1" | 5'         |

- + Large bench located at the step end with option to incorporate spa jets
- + Flat-bottom design makes it the perfect pool for playing pool games or for exercising
- + Option to incorporate a swim jet system to provide resistance training for the avid swimmer
- + Convenient entry and exit steps allow access from both sides of the pool

# THE FREEDOM WITH SPLASH PAD

| LENGTH | WIDTH | FLAT DEPTH |
|--------|-------|------------|
| 38'1"  | 13'1" | 5'         |
| 34'4"  | 13'1" | 5'         |
| 31'1"  | 13'1" | 5'         |

- + Large splash pad is ideal for young kids to splash around or adults to relax on pool lounge chairs
- + Flat-bottom design makes it the perfect pool for playing pool games or for exercising
- + Option to incorporate a swim jet system to provide resistance training for the avid swimmer
- + Convenient entry and exit steps allow access from both sides of the pool
- + Large splash pad depth (7" top to bottom making it ideal for bubbler jets)