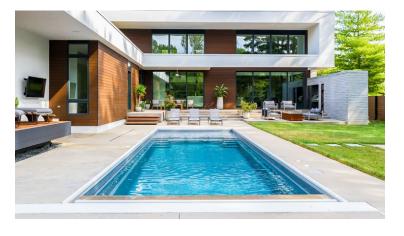

# Empire

Absolute peace, absolute tranquility... absolute escapism.

Length: 25'8"

Width: 12'

Shallow End Depth: 3'6" Deep End Depth: 5'6"

Escape from it all... in your everyday place.

Length: 23'10" Width: 11'8" Depth: 4'6"