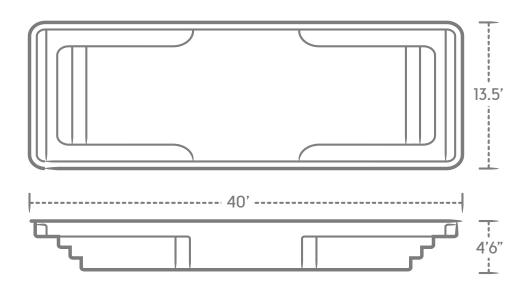

## 13.5'X40'

- 1. Full-length entry steps for easy entrance and exit from the pool.
- 2. Elongated benches for hours of socializing and fun with family and friends.
- 3. Sport pool depth so you can enjoy a spirited game with friends and family.
- 4. Auto-cover ready to help you keep your new pool safe and clean.
- 5. Non-skid surface on the floor, benches, and steps is easy on your feet and your swimsuit.