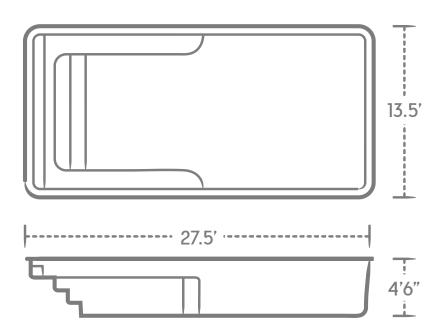

There's always a party waiting to happen with Lil Bob in your backyard. You'll have hours of fun because he has something for everyone. Let the party begin!

#### 13.5'X27.5'

- 1. 4'6" flat-bottom depth is ideal for games, water activities, and entertaining.
- 2. Elongated benches provide hours of socializing and fun with family and friends.
- 3. Full-length entry steps make for easy entrance and exit from the pool.
- 4. Non-skid surface on the floor, benches, and steps is easy on your feet and your swimsuit.
- 5. Auto-cover ready to help you keep your new pool safe and clean.