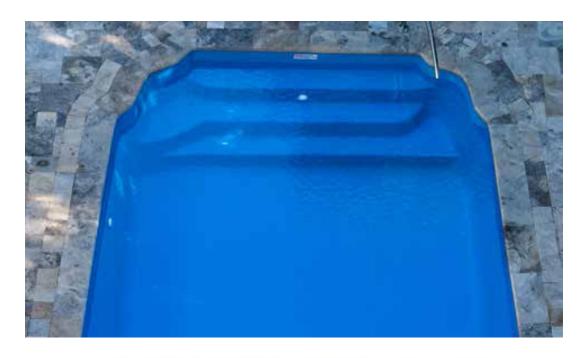

#### THE MARVELOUS

| LENGTH | WIDTH | SHALLOW | DEEP  |
|--------|-------|---------|-------|
| 40'    | 15'6" | 4'1"    | 6'6"  |
| 35'    | 15'6" | 4'1"    | 6'2"  |
| 30'    | 15'6" | 4'1"    | 5'10" |

- + Features a wide bench seat running the entire length of the pool
- + Large, unobstructed swimming corridor, ideal for playing games or swimming laps
- + Well-positioned entry and exit steps lead down to the pool floor
- + Sleek, modern design allows for unlimited landscaping possibilities
- + Safety ledge surrounding perimeter of the pool