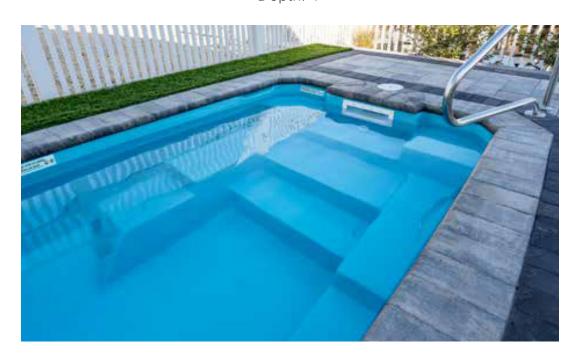

- + Sleek, modern design allows for unlimited landscaping possibilities for both traditional and modern aesthetics
- + Large bench located at the step end with option to incorporate spa jets
- + Well-positioned entry and exit steps lead down to the pool floor
- + Flat-bottom design makes it the perfect pool for playing pool games or for exercising