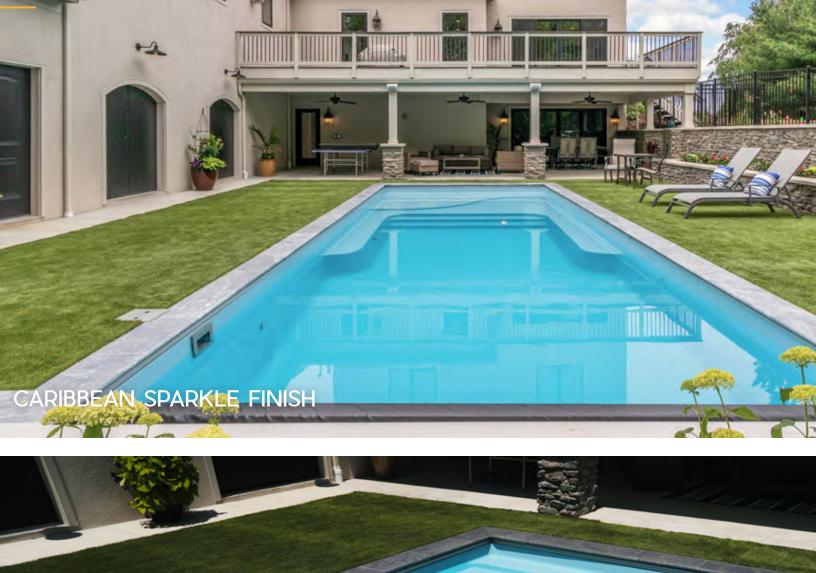

### CREATE A FIRST IMPRESSION THAT LASTS A LIFETIME!

Your pool's interior surface shade, tile, landscaping, sunlight, and water depth influence your water color, which will set the stage for the atmosphere you create. Many upscale resorts produce their luxurious pool appearance by using colors like our Caribbean Sparkle, Diamond, Sandstone, and Arctic.

The classic blue California and Maya shades are also popular choices.

**Note:** all colors can suffer damage if water chemistry is not within range at all times. Color selections are subject to change without notice. Colors vary by manufacturer and batches.