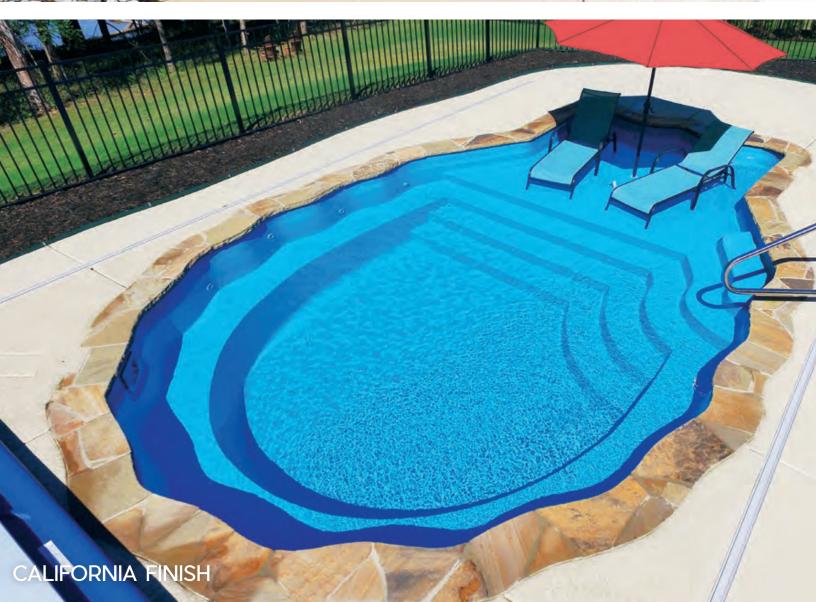

### CREATE A FIRST IMPRESSION THAT LASTS A LIFETIME!

Your pool's interior surface shade, tile, landscaping, sunlight, and water depth influence your water color, which will set the stage for the atmosphere you create. Many upscale resorts produce their luxurious pool appearance by using colors like our Caribbean Sparkle, Diamond, Sandstone, and Arctic.

The classic blue California and Maya shades are also popular choices.

**Note:** all colors can suffer damage if water chemistry is not within range at all times. Color selections are subject to change without notice. Colors vary by manufacturer and batches.