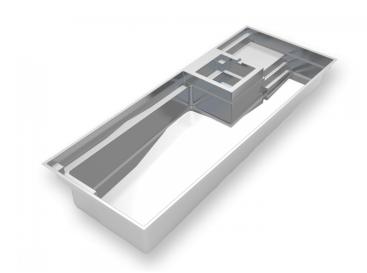

#### THE CELEBRATION

LENGTH WIDTH SHALLOW DEEP 40' 15'6" 4'1" 8'

- + Features large swim corridor ideal for avid swimmers
- + 8' deep end allows for Type 1 diving board
- + Ledge runs along the shallow end entry-side, providing bench seating and an area for relaxation
- + Varying depths plunge to 8' to accommodate swimmers of all heights