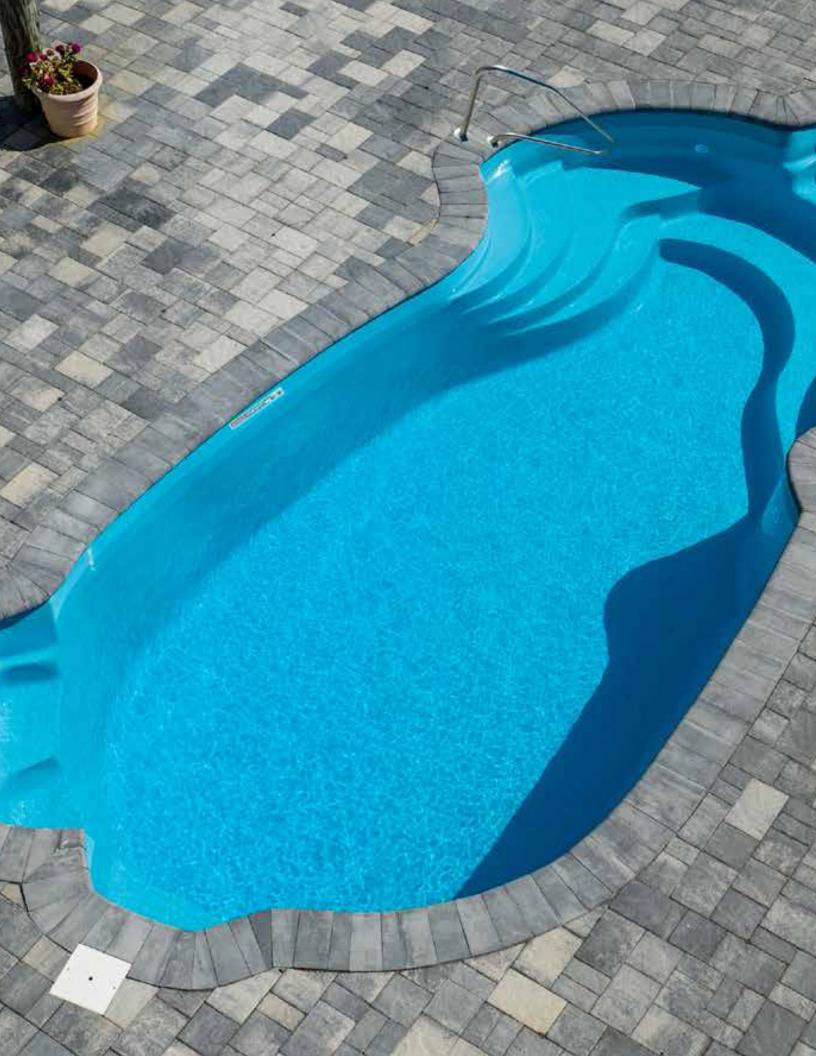

#### THE MARVELOUS

| LENGTH | WIDTH | SHALLOW | DEEP  |
|--------|-------|---------|-------|
| 40'    | 15'6" | 4'1"    | 6'6"  |
| 35'    | 15'6" | 4'1"    | 6'2"  |
| 30'    | 15'6" | 4'1"    | 5'10" |

- + Features a wide bench seat running the entire length of the pool
- + Large, unobstructed swimming corridor, ideal for playing games or swimming laps
- + Well-positioned entry and exit steps lead down to the pool floor
- + Sleek, modern design allows for unlimited landscaping possibilities
- + Safety ledge surrounding perimeter of the pool