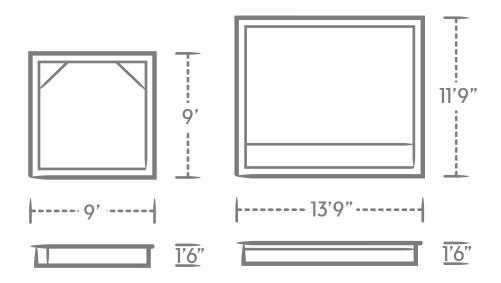

#### 9'X9' 13'9"X11'9"

- 1. 18" depth makes a wonderful place for toddlers and pets to splash and play.
- 2. Non-skid surface on the floor, benches, and steps is easy on your feet and your swimsuit.
- 3. Raised or flush construction application gives you installation options.
- 4. Auto-cover ready to help you keep your new pool safe and clean.
- 5. Full-length bench gives you the perfect spot to relax, cool off, and watch the kids play.