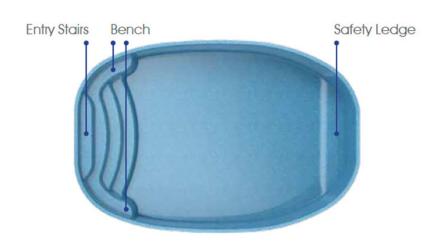

#### THE VISION

| LENGTH | WIDTH | FLAT DEPTH |
|--------|-------|------------|
| 26'    | 10'   | 5'         |
| 23'    | 10'   | 5'         |
| 20'    | 10'   | 5'         |
| 16'    | 10'   | 5'         |

- + Sleek, modern design allows for unlimited landscaping possibilities for both traditional and modern aesthetics
- + Large bench located at the step end with option to incorporate spa jets
- + Well-positioned entry and exit steps lead down to the pool floor
- + Flat-bottom design makes it the perfect pool for playing pool games or for exercising

- + Features a wide bench seat running the entire length of the pool
- + Large, unobstructed swimming corridor, ideal for playing games or swimming laps
- + Well-positioned entry and exit steps lead down to the pool floor
- + Sleek, modern design allows for unlimited landscaping possibilities
- + Safety ledge surrounding perimeter of the pool