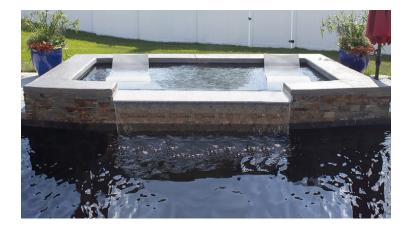

#### THE OPULENCE

| LENGTH | WIDTH | SHALLOW | DEEP  |
|--------|-------|---------|-------|
| 32'10" | 14'5" | 4'      | 6'    |
| 29'6"  | 14'5" | 4'      | 5'10" |
| 26'3"  | 14'5" | 4'      | 5'9"  |

- + Unique integrated spa design
- + Intuitive entry and exit steps lead down to pool
- + Large, unobstructed swim corridor is ideal for games or swimming laps
- + Sleek, modern design allows for unlimited landscaping possibilities