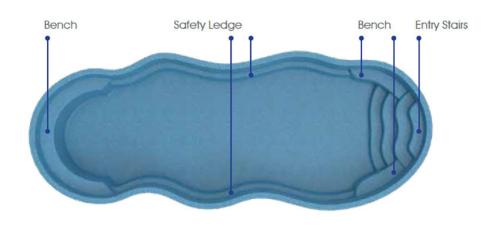

- + Features a wide bench seat running the entire length of the pool
- + Large, unobstructed swimming corridor, ideal for playing games or swimming laps
- + Well-positioned entry and exit steps lead down to the pool floor
- + Sleek, modern design allows for unlimited landscaping possibilities
- + Safety ledge surrounding perimeter of the pool