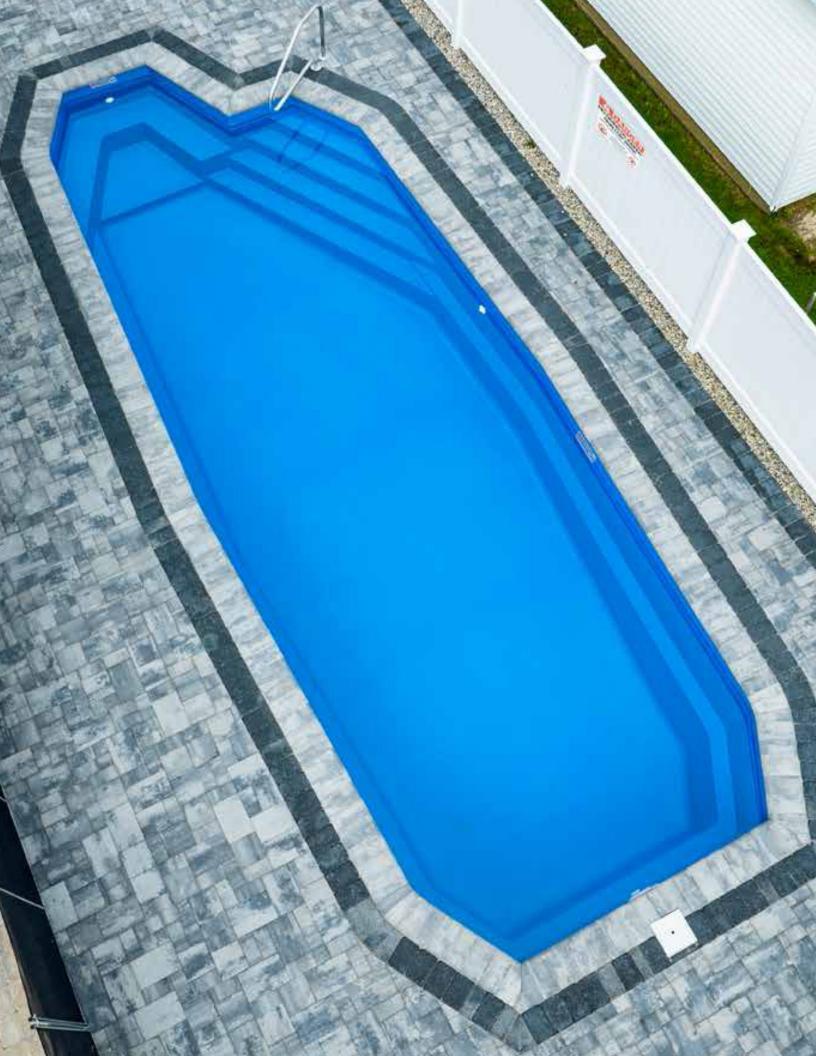

#### THE INSPIRATION

| LENGTH | WIDTH | SHALLOW | DEEP |
|--------|-------|---------|------|
| 40'    | 15'6" | 4'2"    | 6'8" |
| 35'    | 15'6" | 4'2"    | 6'4" |
| 30'    | 15'6" | 4'2"    | 6'1" |
| 26'    | 13'   | 4'1"    | 5'7" |
| 23'    | 13'   | 4'1"    | 5'5" |

- + Soft curvature without loss of swim space
- + Large built-in fun pad provides the perfect playground for adults and children alike
- + Secondary bench area located at the deep end of the pool (not available on 23' and 26')
- + Convenient entry and exit steps
- + Splash pad depth approximately 18" (water will come up to your calves)