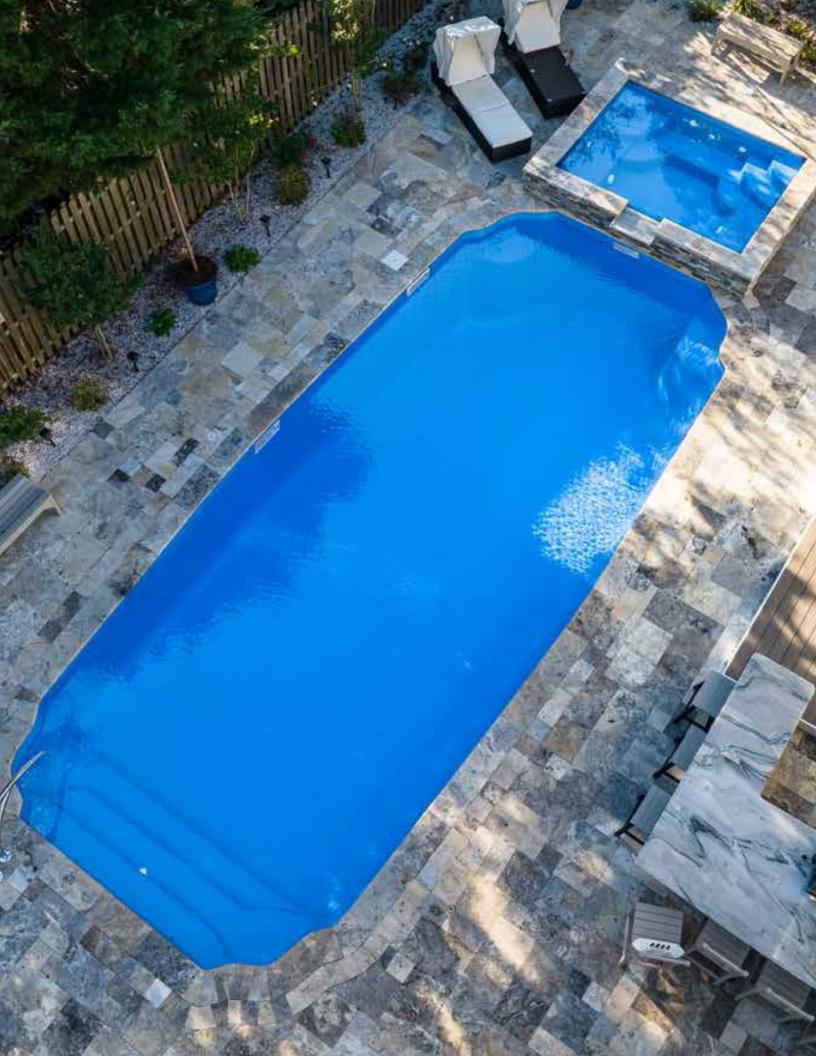

#### THE MARVELOUS

| LENGTH | WIDTH | SHALLOW | DEEP  |
|--------|-------|---------|-------|
| 40'    | 15'6" | 4'1"    | 6'6"  |
| 35'    | 15'6" | 4'1"    | 6'2"  |
| 30'    | 15'6" | 4'1"    | 5'10" |

- + Features a wide bench seat running the entire length of the pool
- + Large, unobstructed swimming corridor, ideal for playing games or swimming laps
- + Well-positioned entry and exit steps lead down to the pool floor
- + Sleek, modern design allows for unlimited landscaping possibilities
- + Safety ledge surrounding perimeter of the pool