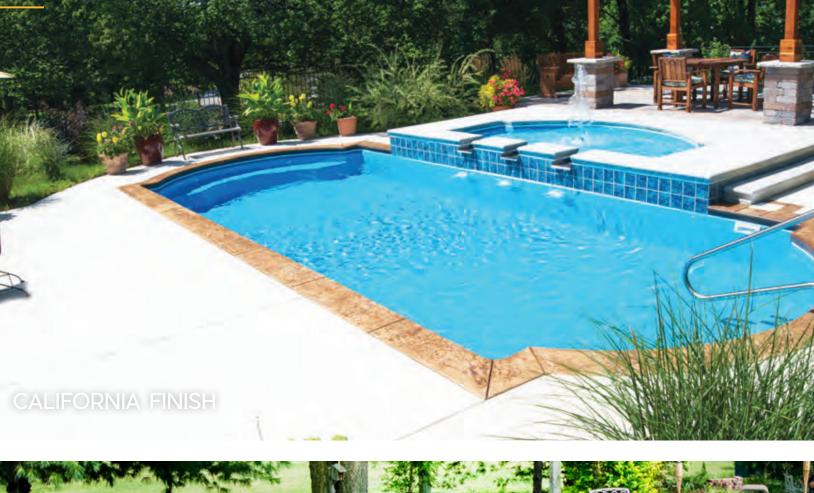

The classic blue California and Maya shades are also popular choices.

**Note:** all colors can suffer damage if water chemistry is not within range at all times. Color selections are subject to change without notice. Colors vary by manufacturer and batches.