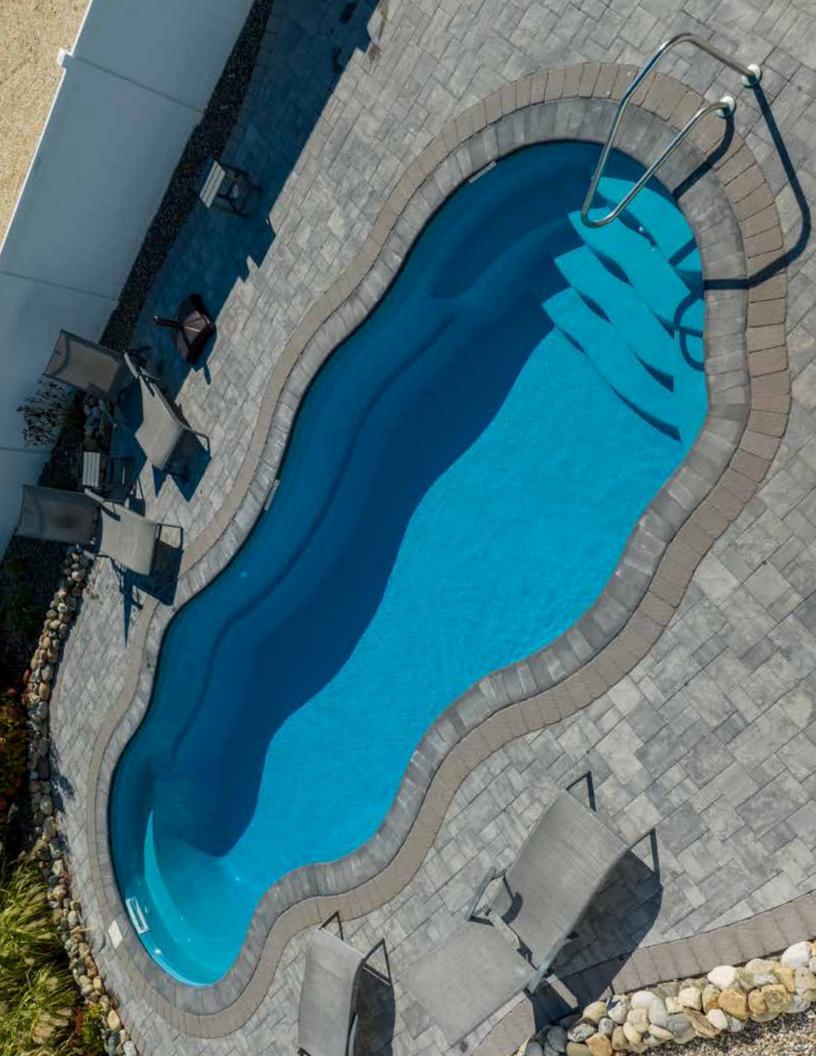

# THE LAGOON TANNING LEDGE

MODEL LENGTH WIDTH DEEP Lagoon 14' 7'3" 12"

- + Ultimate luxury addition to any Capital Land Pools swimming pool
- + Versatile ledge allows full sun bathing/lounge experience
- + Wonderful area for young children to play
- + Perfect area for pets to splash and cool down
- + Expanded length allows for multiple chairs and umbrella stands

# THE PEARL TANNING LEDGE

MODEL LENGTH WIDTH DEEP
Pearl 10'5" 7'10" 12"

- + Choose your preferred placement for two to three spillways around perimeter
- + Easily installed alongside free-form pools using the curve side or straight-walled models using the straight wall side
- + Easily accommodates one or two lounge chair
- + Add bubblers and/or foundations for more fun

# THE MERCURY TANNING LEDGE

MODEL LENGTH WIDTH DEEP Mercury 10'5" 6'10" 12"

- + Choose your preferred placement for two to three spillways around perimeter
- + Easily installed alongside straight-walled models in the Capital Land Pools line of swimming pools
- + Easily accommodates one or two lounge chair
- + Add bubblers and/or foundations for more fun