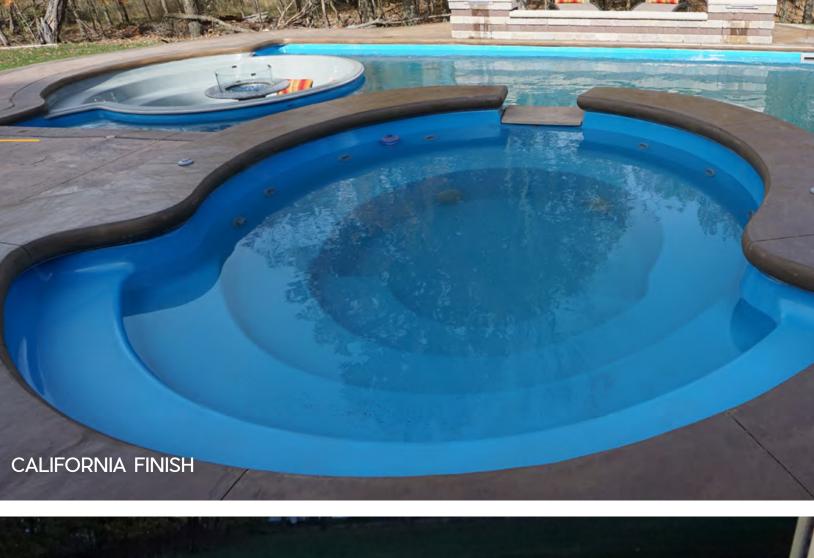

The classic blue California and Maya shades are also popular choices.

**Note:** all colors can suffer damage if water chemistry is not within range at all times. Color selections are subject to change without notice. Colors vary by manufacturer and batches.