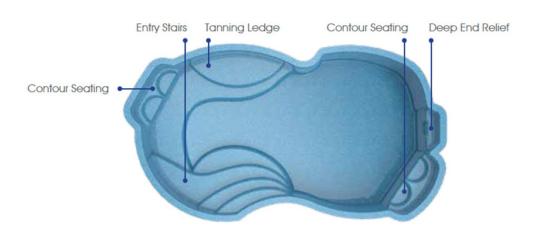

# THE LAGOON TANNING LEDGE

MODEL LENGTH WIDTH DEEP Lagoon 14' 7'3" 12"

- + Ultimate luxury addition to any Capital Land Pools swimming pool
- + Versatile ledge allows full sun bathing/lounge experience
- + Wonderful area for young children to play
- + Perfect area for pets to splash and cool down
- + Expanded length allows for multiple chairs and umbrella stands

# THE PEARL TANNING LEDGE

MODEL LENGTH WIDTH DEEP
Pearl 10'5" 7'10" 12"

- + Choose your preferred placement for two to three spillways around perimeter
- + Easily installed alongside free-form pools using the curve side or straight-walled models using the straight wall side
- + Easily accommodates one or two lounge chair
- + Add bubblers and/or foundations for more fun

# THE MERCURY TANNING LEDGE

MODEL LENGTH WIDTH DEEP Mercury 10'5" 6'10" 12"

- + Choose your preferred placement for two to three spillways around perimeter
- + Easily installed alongside straight-walled models in the Capital Land Pools line of swimming pools
- + Easily accommodates one or two lounge chair
- + Add bubblers and/or foundations for more fun