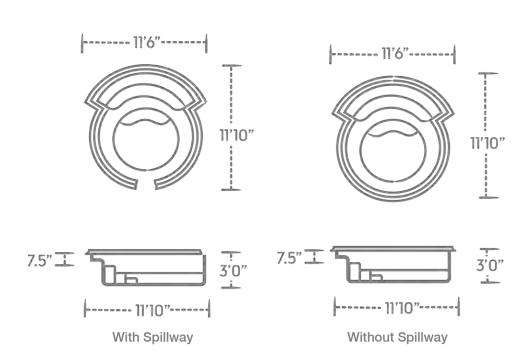

# Grand Spa

Some days enough is enough. The Grand Spa is the perfect place to relax and ease those aches and pains. From soaking up the sun to chilling after exercise in your swimming pool, you'll have just the right spot to release all that tension.

## 11'6"X11'10"

- 1. Room for seven to nine of your best friends makes it worth sharing.
- 2. A grand hot soak or sumptuous bubbling water for relaxation perfection.
- 3. Spillway option to enhance the atmosphere.
- 4. Raised or flush construction applications to make it uniquely yours.