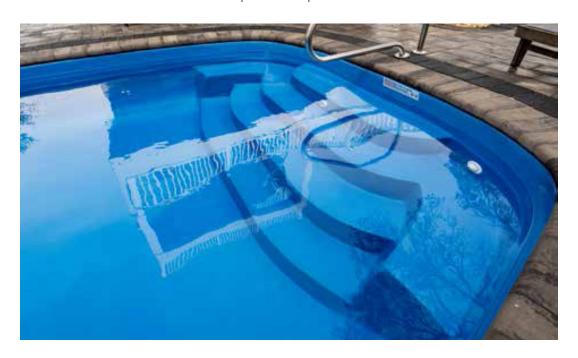

#### THE MARVELOUS

| LENGTH | WIDTH | SHALLOW | DEEP  |
|--------|-------|---------|-------|
| 40'    | 15'6" | 4'1"    | 6'6"  |
| 35'    | 15'6" | 4'1"    | 6'2"  |
| 30'    | 15'6" | 4'1"    | 5'10" |

- + Features a wide bench seat running the entire length of the pool
- + Large, unobstructed swimming corridor, ideal for playing games or swimming laps
- + Well-positioned entry and exit steps lead down to the pool floor
- + Sleek, modern design allows for unlimited landscaping possibilities
- + Safety ledge surrounding perimeter of the pool