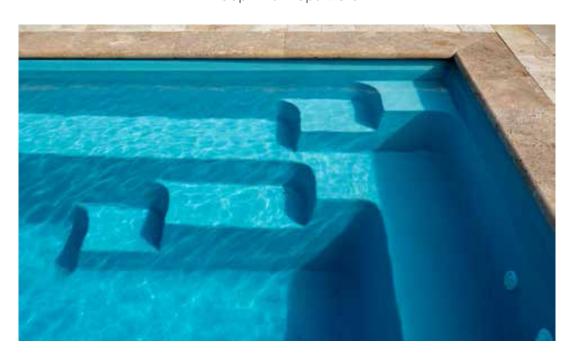

#### THE OPULENCE

| LENGTH | WIDTH | SHALLOW | DEEP  |
|--------|-------|---------|-------|
| 32'10" | 14'5" | 4'      | 6'    |
| 29'6"  | 14'5" | 4'      | 5'10" |
| 26'3"  | 14'5" | 4'      | 5'9"  |

- + Unique integrated spa design
- + Intuitive entry and exit steps lead down to pool
- + Large, unobstructed swim corridor is ideal for games or swimming laps
- + Sleek, modern design allows for unlimited landscaping possibilities