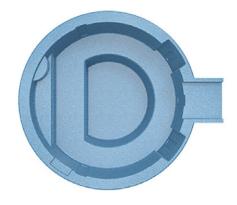

#### THE MYSTIQUE SPA

| SPA       | LENGTH | SHALLOW | DEEP |
|-----------|--------|---------|------|
| SQUARE    | 6'10"  | 6'10"   | 3'   |
| SPILLOVER | 6'10"  | 6'10"   | 3'   |

- + Experience less stress, improved circulation, better sleep and fewer symptoms of arthritis and back pain
- + Pressure from strategically placed jets help to rejuvenate the healing powers of warm water
- + Open seating format allows flexibility in use
- + Square design is complimentary to the classic swimming pool models or can be utilized as a stand alone spa with multiple jets
- + Available in any color in the Capital Land Pools color range so you can easily match your pool and spa combination