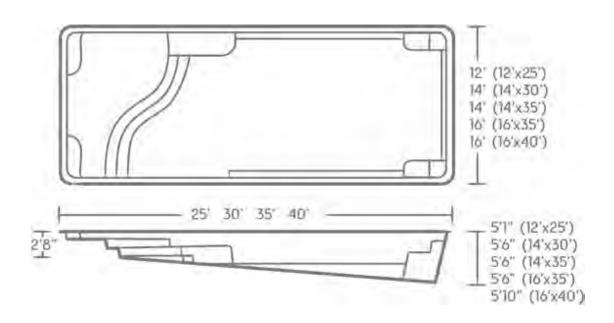

Imagine yourself relaxing and keeping cool while soaking up the sun's warm rays on Aspen's fabulous tanning ledge.

| 12'X25' | 14'X30' | 14'X35' |
|---------|---------|---------|
| 16'X35' | 16'X40' |         |

- 1. Huge 12" deep tanning ledge is perfect for ledge loungers.
- 2. Non-skid surface on the floor, stairs, benches, and tanning ledge is easy on your feet and your swimsuit.
- 3. Extended bench gives you a place to relax, unwind and socialize.
- 4. Dual swim outs and benches provide comfort and convenience in the deep-end of the pool.
- 5. Courtesy ledge around the deep-end gives you a place to stand and rest.
- 6. Wide-open swim lane allows room for play and exercise.
- 7. Auto-cover ready to help you keep your new pool safe and clean.