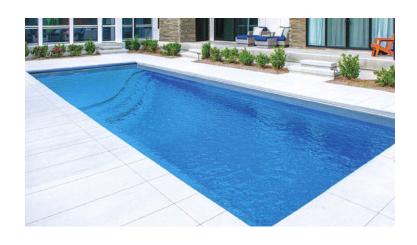

#### THE OPULENCE

| LENGTH | WIDTH | SHALLOW | DEEP  |
|--------|-------|---------|-------|
| 32'10" | 14'5" | 4'      | 6'    |
| 29'6"  | 14'5" | 4'      | 5'10" |
| 26'3"  | 14'5" | 4'      | 5'9"  |

- + Unique integrated spa design
- + Intuitive entry and exit steps lead down to pool
- + Large, unobstructed swim corridor is ideal for games or swimming laps
- + Sleek, modern design allows for unlimited landscaping possibilities