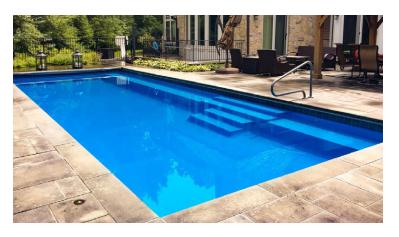

#### THE MARVELOUS

| LENGTH | WIDTH | SHALLOW | DEEP  |
|--------|-------|---------|-------|
| 40'    | 15'6" | 4'1"    | 6'6"  |
| 35'    | 15'6" | 4'1"    | 6'2"  |
| 30'    | 15'6" | 4'1"    | 5'10" |

- + Features a wide bench seat running the entire length of the pool
- + Large, unobstructed swimming corridor, ideal for playing games or swimming laps
- + Well-positioned entry and exit steps lead down to the pool floor
- + Sleek, modern design allows for unlimited landscaping possibilities
- + Safety ledge surrounding perimeter of the pool