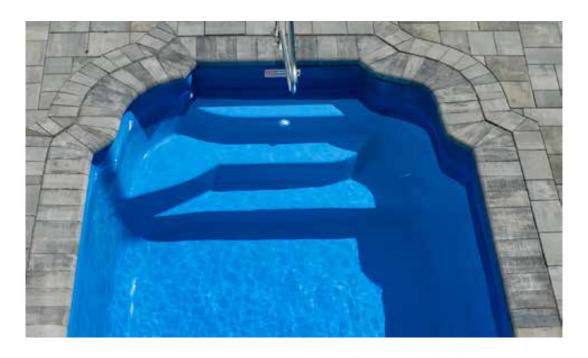

#### THE FREEDOM

| LENGTH | WIDTH | FLAT DEPTH |
|--------|-------|------------|
| 30'    | 13'1" | 5'         |
| 26'3"  | 13'1" | 5'         |
| 23'    | 13'1" | 5'         |

- + Large bench located at the step end with option to incorporate spa jets
- + Flat-bottom design makes it the perfect pool for playing pool games or for exercising
- + Option to incorporate a swim jet system to provide resistance training for the avid swimmer
- + Convenient entry and exit steps allow access from both sides of the pool

# THE FREEDOM WITH SPLASH PAD

| LENGTH | WIDTH | FLAT DEPTH |
|--------|-------|------------|
| 38'1"  | 13'1" | 5'         |
| 34'4"  | 13'1" | 5'         |
| 31'1"  | 13'1" | 5'         |

- + Large splash pad is ideal for young kids to splash around or adults to relax on pool lounge chairs
- + Flat-bottom design makes it the perfect pool for playing pool games or for exercising
- + Option to incorporate a swim jet system to provide resistance training for the avid swimmer
- + Convenient entry and exit steps allow access from both sides of the pool
- + Large splash pad depth (7" top to bottom making it ideal for bubbler jets)