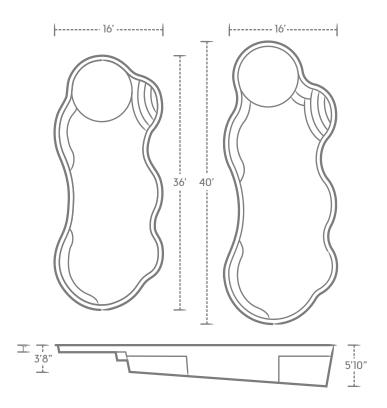

r, stairs, and benches is easy on your feet and your swimsuit.
- 3. Dual, deep-end seats with swim-outs give you extra options for visiting and relaxing.
- 4. A courtesy ledge around the deep-end gives you a place to take a break and stand.









# Wellspring

Paradise awaits just outside your back door.
With Wellspring's inviting curves beckoning you,
you'll never want to leave.

#### 16'X36' 16'X40'

- 1. Large 8' diameter sun shelf is a great spot for loungers and bubblers.
- 2. Wrap-around bench gives you ample room to visit with family and friends.
- 3. Expanded entry steps provide easy entrance and exit from the pool.
- 4. Non-skid surface on the floor, benches, sun shelf, and steps is easy on your feet and your swimsuit.
- 5. Deep-end bench gives you a place to soak and unwind.













Everyone loves Sunday. No to-do list, no errands to run, no work to be done. So drop your devices and forget your chores. Sun Day is here!

#### 15'X30' 16'X34.5' 16'X39'

- 1. Large landing pad with side entry stairs is an ideal spot for youngsters to play.
- 2. Large open swim area is great for games, lap swimming, and water activities.
- 3. 12" deep sun shelf and swim-out are perfect for easy entry and exit, and for soaking up the sun.
- 4. Wrap-around benches give you tons of room to visit and relax.
- 5. Non-skid surface on the floor, benches, and steps is easy on your feet and your swimsuit.
- 6. A courtesy ledge around the deep-end gives you a place to take a break and stand.













There's always a party waiting to happen with Lil Bob in your backyard. You'll have