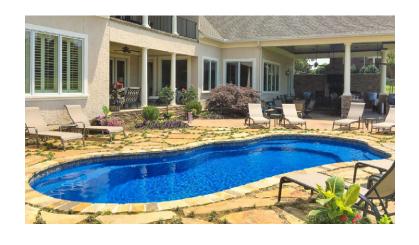

# Empire

Absolute peace, absolute tranquility... absolute escapism.

Length: 25'8"

Width: 12'

Shallow End Depth: 3'6" Deep End Depth: 5'6"

Escape from it all... in your everyday place.

Length: 23'10" Width: 11'8" Depth: 4'6"