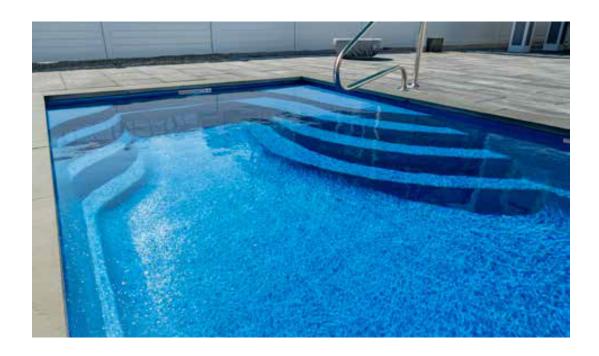

#### THE FREEDOM

| LENGTH | WIDTH | FLAT DEPTH |
|--------|-------|------------|
| 30'    | 13'1" | 5'         |
| 26'3"  | 13'1" | 5'         |
| 23'    | 13'1" | 5'         |

- + Large bench located at the step end with option to incorporate spa jets
- + Flat-bottom design makes it the perfect pool for playing pool games or for exercising
- + Option to incorporate a swim jet system to provide resistance training for the avid swimmer
- + Convenient entry and exit steps allow access from both sides of the pool

# THE FREEDOM WITH SPLASH PAD

| LENGTH | WIDTH | FLAT DEPTH |
|--------|-------|------------|
| 38'1"  | 13'1" | 5'         |
| 34'4"  | 13'1" | 5'         |
| 31'1"  | 13'1" | 5'         |

- + Large splash pad is ideal for young kids to splash around or adults to relax on pool lounge chairs
- + Flat-bottom design makes it the perfect pool for playing pool games or for exercising
- + Option to incorporate a swim jet system to provide resistance training for the avid swimmer
- + Convenient entry and exit steps allow access from both sides of the pool
- + Large splash pad depth (7" top to bottom making it ideal for bubbler jets)