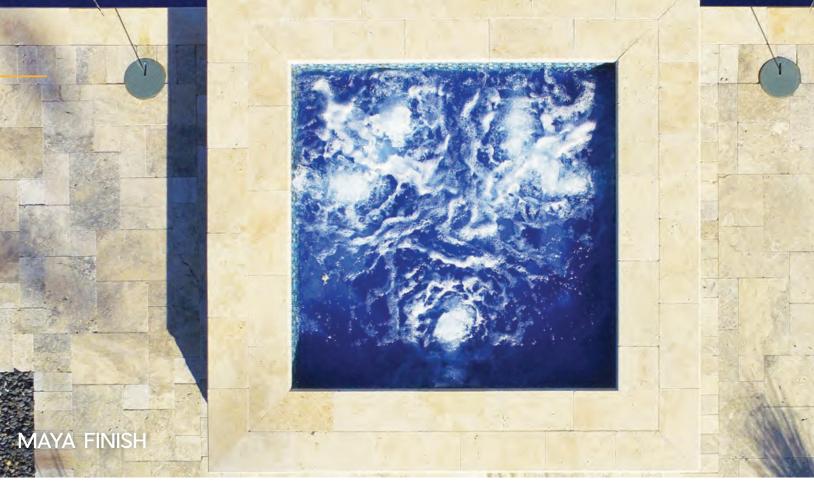

The classic blue California and Maya shades are also popular choices.

**Note:** all colors can suffer damage if water chemistry is not within range at all times. Color selections are subject to change without notice. Colors vary by manufacturer and batches.