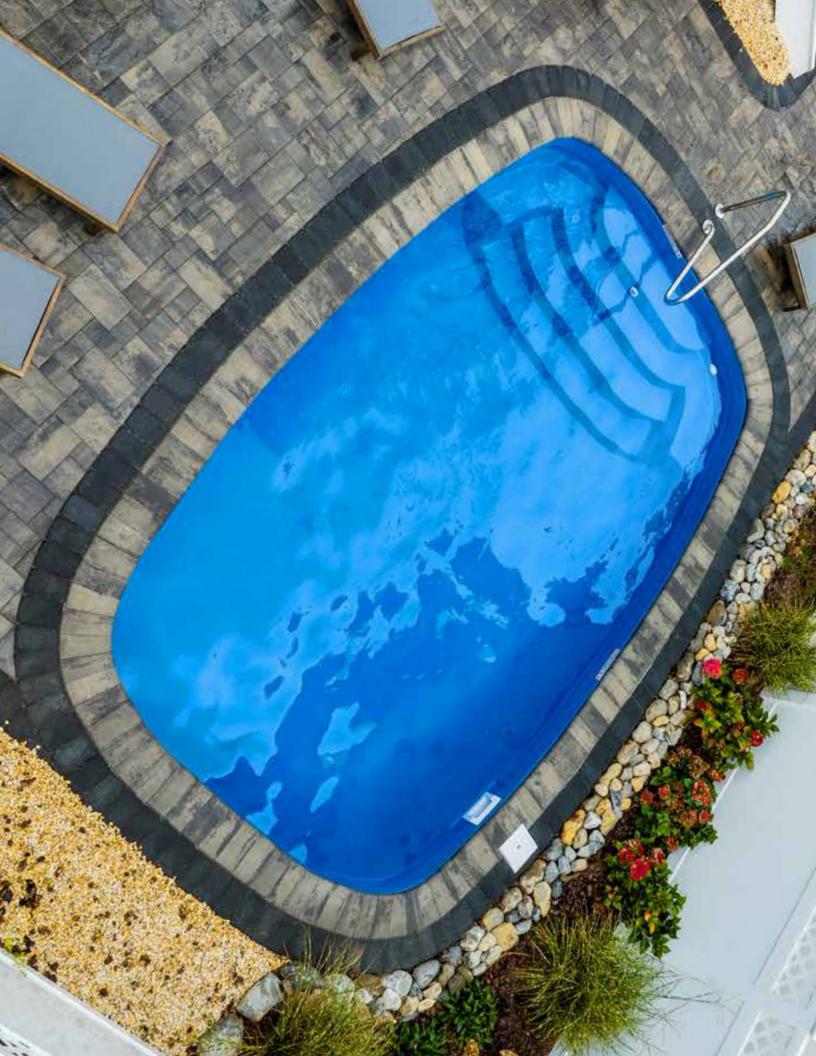

#### THE MARVELOUS

| LENGTH | WIDTH | SHALLOW | DEEP  |
|--------|-------|---------|-------|
| 40'    | 15'6" | 4'1"    | 6'6"  |
| 35'    | 15'6" | 4'1"    | 6'2"  |
| 30'    | 15'6" | 4'1"    | 5'10" |