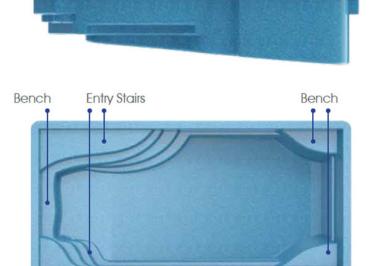

#### THE FREEDOM

| LENGTH | WIDTH | FLAT DEPTH |
|--------|-------|------------|
| 30'    | 13'1" | 5'         |
| 26'3"  | 13'1" | 5'         |
| 23'    | 13'1" | 5'         |

- + Large bench located at the step end with option to incorporate spa jets
- + Flat-bottom design makes it the perfect pool for playing pool games or for exercising
- + Option to incorporate a swim jet system to provide resistance training for the avid swimmer
- + Convenient entry and exit steps allow access from both sides of the pool

# THE FREEDOM WITH SPLASH PAD

| LENGTH | WIDTH | FLAT DEPTH |
|--------|-------|------------|
| 38'1"  | 13'1" | 5'         |
| 34'4"  | 13'1" | 5'         |
| 31'1"  | 13'1" | 5'         |

- + Large splash pad is ideal for young kids to splash around or adults to relax on pool lounge chairs
- + Flat-bottom design makes it the perfect pool for playing pool games or for exercising
- + Option to incorporate a swim jet system to provide resistance training for the avid swimmer
- + Convenient entry and exit steps allow access from both sides of the pool
- + Large splash pad depth (7" top to bottom making it ideal for bubbler jets)