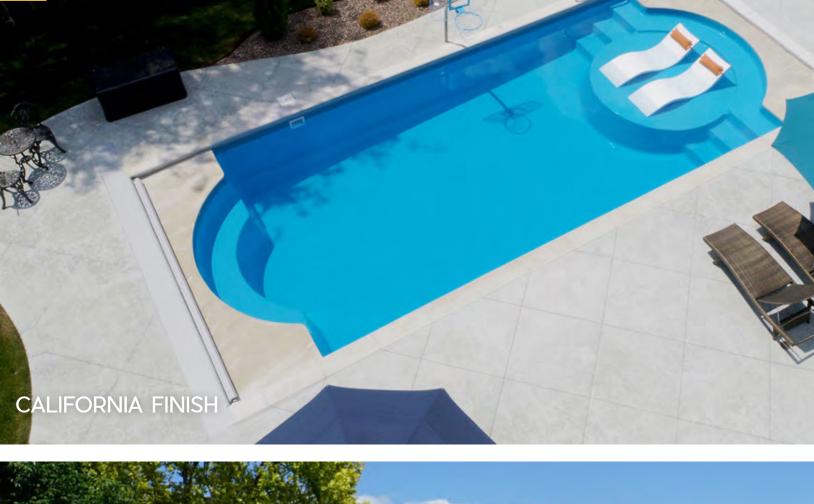

### CREATE A FIRST IMPRESSION THAT LASTS A LIFETIME!

Your pool's interior surface shade, tile, landscaping, sunlight, and water depth influence your water color, which will set the stage for the atmosphere you create. Many upscale resorts produce their luxurious pool appearance by using colors like our Caribbean Sparkle, Diamond, Sandstone, and Arctic.

The classic blue California and Maya shades are also popular choices.

**Note:** all colors can suffer damage if water chemistry is not within range at all times. Color selections are subject to change without notice. Colors vary by manufacturer and batches.