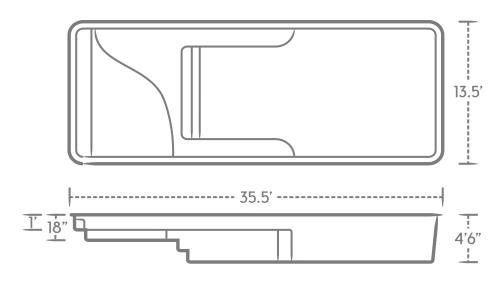

Lil Bob LX takes the party to a whole new level for kids of all ages with room to relax, exercise and play all around.

#### 13.5'X35.5'

- 1. 12" deep tanning ledge is perfect for ledge loungers and soaking up the sun.
- 2. 18" deep wading area is an ideal spot for toddlers to play or for adults to enjoy a full-body soak.
- 3. Wrap-around benches give you tons of room to visit and relax.
- 4. 4'6" flat-bottom depth is great for games, water activities, and entertaining.
- 5. Non-skid surface on the floor, benches, and steps is easy on your feet and your swimsuit.
- 6. Auto-cover ready to help you keep your new pool safe and clean.