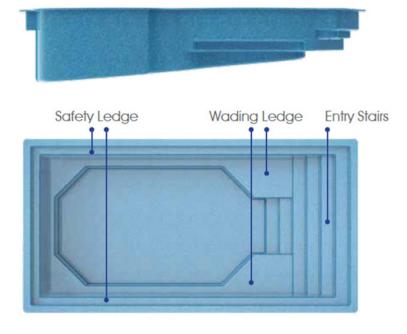

- + Soft curvature without loss of swim space
- + Large built-in fun pad provides the perfect playground for adults and children alike
- + Secondary bench area located at the deep end of the pool (not available on 23' and 26')
- + Convenient entry and exit steps
- + Splash pad depth approximately 18" (water will come up to your calves)