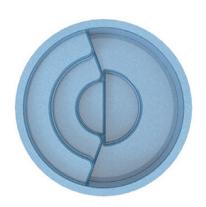

#### THE DREAM SPA ROUND

| SPA       | LENGTH | SHALLOW | DEEP  |
|-----------|--------|---------|-------|
| ROUND     | 8'     | 8'      | 2'10" |
| SPILLOVER | 8'     | 8'      | 2'10" |

- + Relax in the soothing warm water of your own spa
- + A popular way to reduce stress and anxiety
- + Use of your spa prior to bed could make it easier to sleep
- + Circular design allows for multiple landscaping options, as a complimentary feature or a stand-alone focal point
- + Spillover design is available so that you can elevate the spa above the pool turning it into a water feature