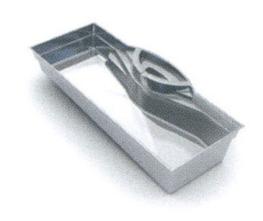

#### THE OPULENCE

| LENGTH | WIDTH | SHALLOW | DEEP  |
|--------|-------|---------|-------|
| 32'10" | 14'5" | 4'      | 6'    |
| 29'6"  | 14'5" | 4'      | 5'10" |
| 26'3"  | 14'5" | 4'      | 5'9"  |

- + Unique integrated spa design
- + Intuitive entry and exit steps lead down to pool
- + Large, unobstructed swim corridor is ideal for games or swimming laps
- + Sleek, modern design allows for unlimited landscaping possibilities