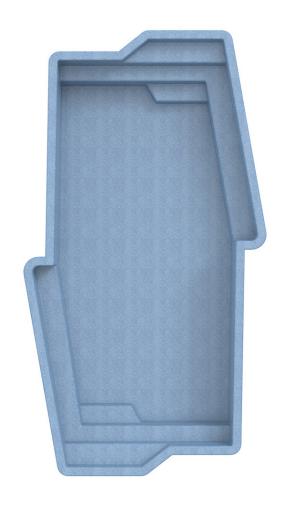

#### THE ILLUSION

| LENGTH | WIDTH | SHALLOW | DEEP |
|--------|-------|---------|------|
| 40'    | 15'5" | 4'4"    | 7'   |
| 35'    | 15'5" | 4'4"    | 6'6" |
| 30'    | 15'5" | 4'4"    | 6'   |

- + Our newest design featuring a full-width splash pad
- + Entry access from three sides of the splash pad
- + Sophisticated modern styling will enhance all types of backyard designs
- + Built-in splash pad that everyone can enjoy
- + Large swimming area for both exercise and fitness
- + Deep end seats/exit steps