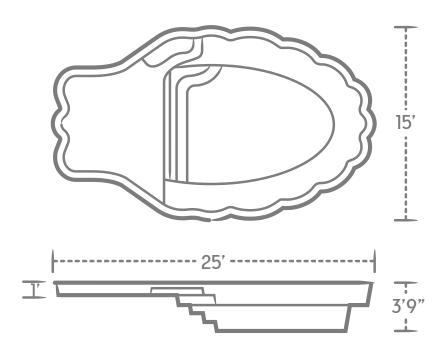

# Pearl

Petite and lovely, with graceful scalloped edges, our Pearl is truly a gem. It fits well in nearly any backyard and provides a lovely locale for socialization and relaxation.

#### 15'X25'

- 1. 12" deep tanning ledge is perfect for ledge loungers and soaking up the sun.
- 2. Non-skid surface on the floor, benches, and steps is easy on your feet and your swimsuit.
- 3. Wrap-around benches give you plenty of room to visit and relax.