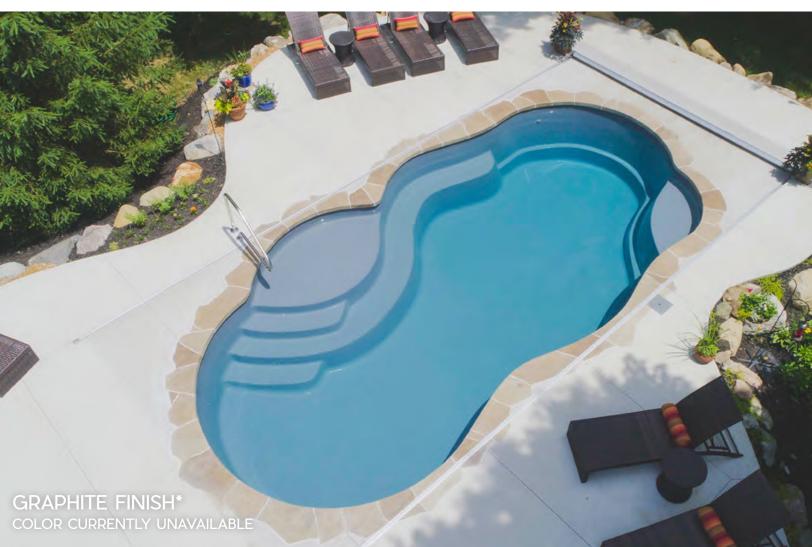

#### 15'X30' 16'X34.5' 16'X39'

- 1. Large landing pad with side entry stairs is an ideal spot for youngsters to play.
- 2. Large open swim area is great for games, lap swimming, and water activities.
- 3. 12" deep sun shelf and swim-out are perfect for easy entry and exit, and for soaking up the sun.
- 4. Wrap-around benches give you tons of room to visit and relax.
- 5. Non-skid surface on the floor, benches, and steps is easy on your feet and your swimsuit.
- 6. A courtesy ledge around the deep-end gives you a place to take a break and stand.