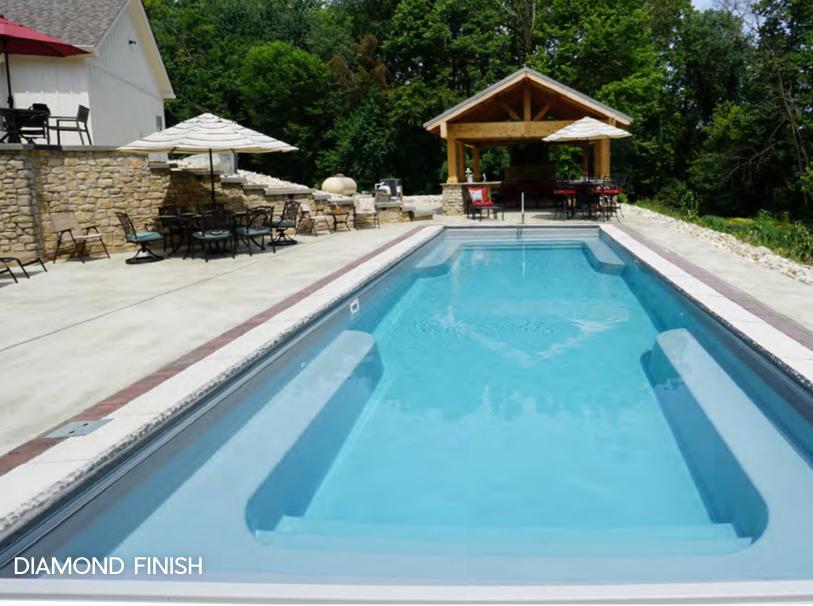

### CREATE A FIRST IMPRESSION THAT LASTS A LIFETIME!

Your pool's interior surface shade, tile, landscaping, sunlight, and water depth influence your water color, which will set the stage for the atmosphere you create. Many upscale resorts produce their luxurious pool appearance by using colors like our Caribbean Sparkle, Diamond, Sandstone, and Arctic.

The classic blue California and Maya shades are also popular choices.

**Note:** all colors can suffer damage if water chemistry is not within range at all times. Color selections are subject to change without notice. Colors vary by manufacturer and batches.