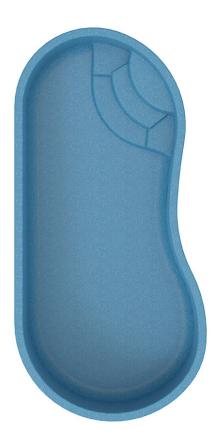

#### THE FANTASY

| LENGTH | WIDTH | SHALLOW | DEEP |
|--------|-------|---------|------|
| 35'    | 14'6" | 3'6"    | 6'6" |
| 30'    | 14'   | 3'6"    | 6'   |
| 26'    | 12'6" | 3'6"    | 5'7" |

- + Beautiful, free-flowing design provides softness of curvature without the loss of swim space
- + Design allows for numerous landscaping options
- + Built-in fun pad that everyone can enjoy
- + Convenient entry and exit steps located at both the shallow and deep ends