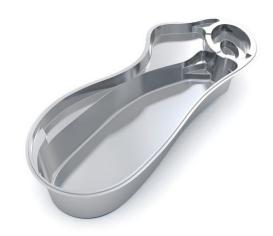

#### THE ILLUSION

| LENGTH | WIDTH | SHALLOW | DEEP |
|--------|-------|---------|------|
| 40'    | 15'5" | 4'4"    | 7'   |
| 35'    | 15'5" | 4'4"    | 6'6" |
| 30'    | 15'5" | 4'4"    | 6'   |

- + Our newest design featuring a full-width splash pad
- + Entry access from three sides of the splash pad
- + Sophisticated modern styling will enhance all types of backyard designs
- + Built-in splash pad that everyone can enjoy
- + Large swimming area for both exercise and fitness
- + Deep end seats/exit steps