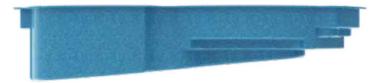

#### THE INSPIRATION

| LENGTH | WIDTH | SHALLOW | DEEP |
|--------|-------|---------|------|
| 40'    | 15'6" | 4'2"    | 6'8" |
| 35'    | 15'6" | 4'2"    | 6'4" |
| 30'    | 15'6" | 4'2"    | 6'1" |
| 26'    | 13'   | 4'1"    | 5'7" |
| 23'    | 13'   | 4'1"    | 5'5" |

- + Soft curvature without loss of swim space
- + Large built-in fun pad provides the perfect playground for adults and children alike
- + Secondary bench area located at the deep end of the pool (not available on 23' and 26')
- + Convenient entry and exit steps
- + Splash pad depth approximately 18" (water will come up to your calves)