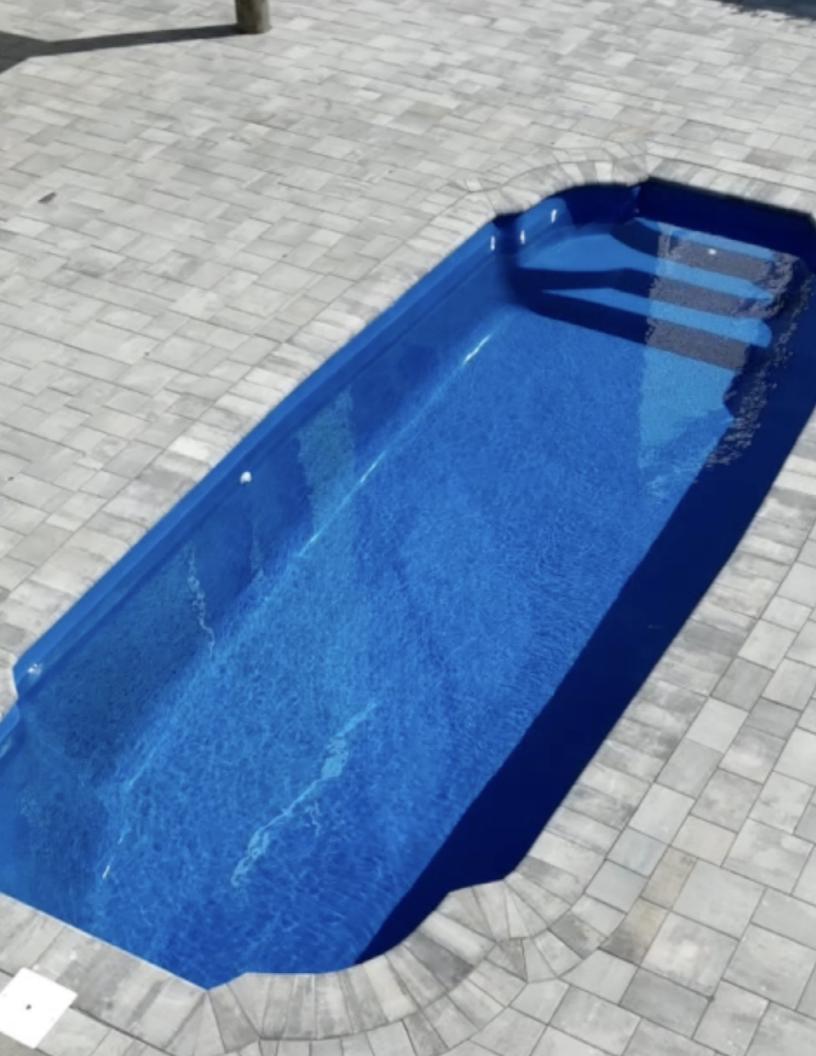

#### THE FREEDOM

| LENGTH | WIDTH | FLAT DEPTH |
|--------|-------|------------|
| 30'    | 13'1" | 5'         |
| 26'3"  | 13'1" | 5'         |
| 23'    | 13'1" | 5'         |

- + Large bench located at the step end with option to incorporate spa jets
- + Flat-bottom design makes it the perfect pool for playing pool games or for exercising
- + Option to incorporate a swim jet system to provide resistance training for the avid swimmer
- + Convenient entry and exit steps allow access from both sides of the pool

# THE FREEDOM WITH SPLASH PAD

| LENGTH | WIDTH | FLAT DEPTH |
|--------|-------|------------|
| 38'1"  | 13'1" | 5'         |
| 34'4"  | 13'1" | 5'         |
| 31'1"  | 13'1" | 5'         |

- + Large splash pad is ideal for young kids to splash around or adults to relax on pool lounge chairs
- + Flat-bottom design makes it the perfect pool for playing pool games or for exercising
- + Option to incorporate a swim jet system to provide resistance training for the avid swimmer
- + Convenient entry and exit steps allow access from both sides of the pool
- + Large splash pad depth (7" top to bottom making it ideal for bubbler jets)