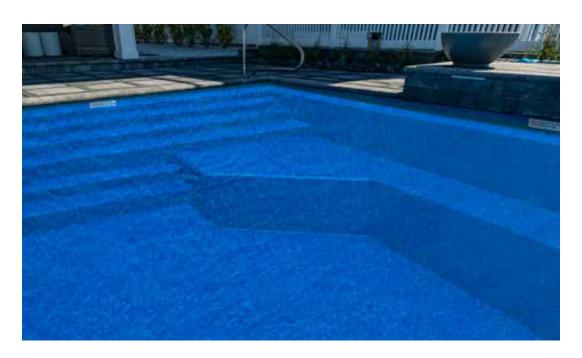

- + Sleek, modern design allows for unlimited landscaping possibilities for both traditional and modern aesthetics
- + Large bench located at the step end with option to incorporate spa jets
- + Well-positioned entry and exit steps lead down to the pool floor
- + Flat-bottom design makes it the perfect pool for playing pool games or for exercising