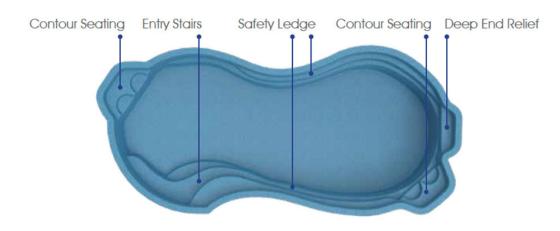

- + Features a wide bench seat running the entire length of the pool
- + Large, unobstructed swimming corridor, ideal for playing games or swimming laps
- + Well-positioned entry and exit steps lead down to the pool floor
- + Sleek, modern design allows for unlimited landscaping possibilities
- + Safety ledge surrounding perimeter of the pool