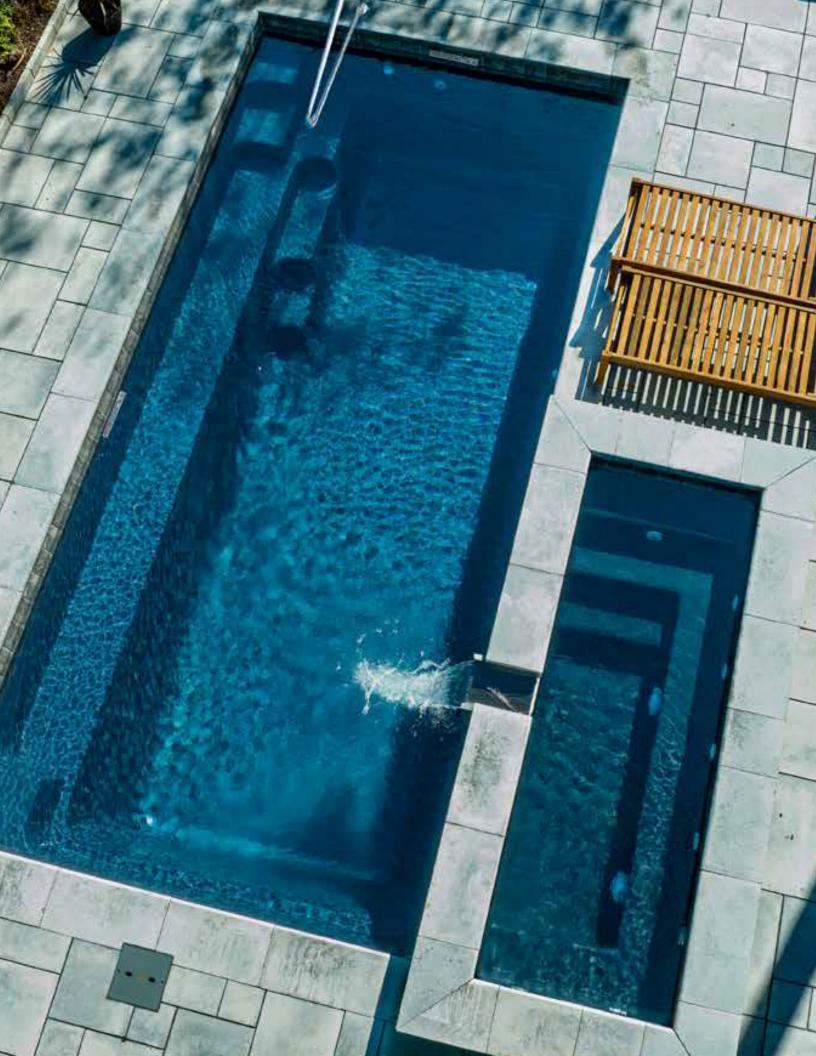

gelcoat finishes offer you amazing options to fully enjoy "Life at its Best".



**STORM GREY** 











# Empire

Absolute peace, absolute tranquility... absolute escapism.

Length: 25'8"

Width: 12'

Shallow End Depth: 3'6" Deep End Depth: 5'6"











Escape from it all... in your everyday place.

Length: 23'10" Width: 11'8" Depth: 4'6"







# Placid Plunge

The perfect family escape... filled with fun and togetherness.

Length: 17' Width: 8'6" Depth: 4'6"









# San Juan Plunge

Escape to a relaxing getaway... and find peace of mind.

Length: 14'6" Width: 7'4" Depth: 4'













Imagine the perfect place... for family-friendly activities and outdoor fun.

Length: 26' Width: 12'8"

Shallow End Depth: 4'6" Deep End Depth: 5'9"







All GG Pools are Non-Diving Pools







Escape to a place... of natural beauty and tranquility.

Length: 20' Width: 10'6"

Shallow End Depth: 4'2" Deep End Depth: 5'4"













Escapism is a state of mind... now you can live there.

Length: 26' Width: 10'2"

Shallow End Depth: 4'2" Deep End Depth: 5'6"







All GG Pools are Non-Diving Pools





Today you'll escape... to a serene, unspoiled paradise.

Length: 30' or 27'

Width: 15'6"

Shallow End Depth: 4'2"

Deep End Depth: 6"













Your escape... to amazing water adventures.

Length: 23'10" Width: 10'4"

Shallow End Depth: 3'6" Deep End Depth: 5'8"





GG





It's here...
your perfect getaway awaits.

Length: 35' Width: 13'2"

Shallow End Depth: 4'
Deep End Depth: 6'1"







All GG Pools are Non-Diving Pools





Imagination meets reality... it doesn't get