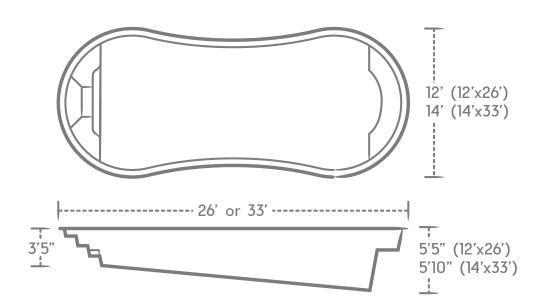

# 12'X26' 14'X33'

- 1. Wide-entry steps with built-in seats make a great spot for visiting and relaxing.
- 2. Non-skid surface on the floor, benches, and steps is easy on your feet and your swimsuit.
- 3. Elongated benches provide hours of socializing and fun with family and friends.
- 4. Ideal depth for exercise so you can enjoy water aerobics, games, and more.