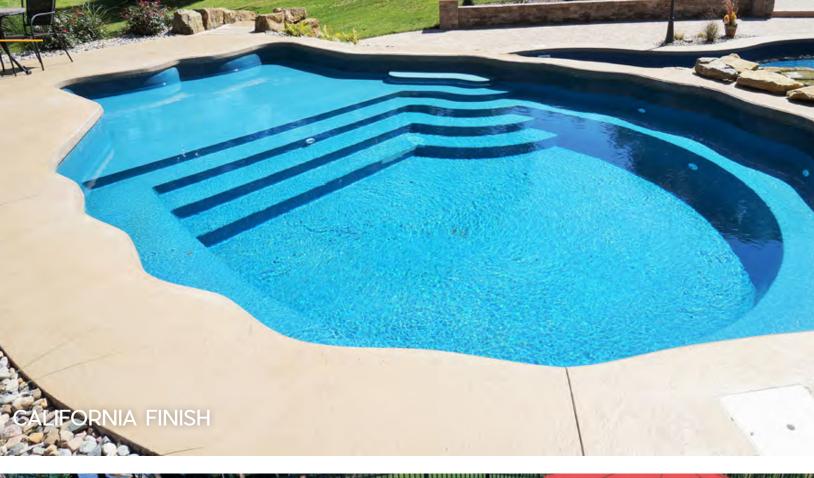

### CREATE A FIRST IMPRESSION THAT LASTS A LIFETIME!

Your pool's interior surface shade, tile, landscaping, sunlight, and water depth influence your water color, which will set the stage for the atmosphere you create. Many upscale resorts produce their luxurious pool appearance by using colors like our Caribbean Sparkle, Diamond, Sandstone, and Arctic.

The classic blue California and Maya shades are also popular choices.

**Note:** all colors can suffer damage if water chemistry is not within range at all times. Color selections are subject to change without notice. Colors vary by manufacturer and batches.