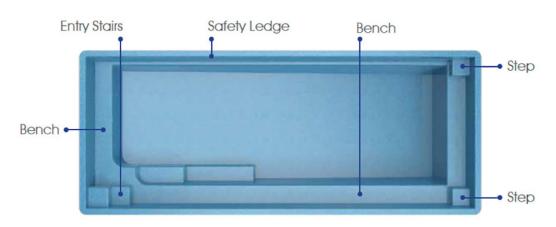

#### THE OPULENCE

| LENGTH | WIDTH | SHALLOW | DEEP  |
|--------|-------|---------|-------|
| 32'10" | 14'5" | 4'      | 6'    |
| 29'6"  | 14'5" | 4'      | 5'10" |
| 26'3"  | 14'5" | 4'      | 5'9"  |

- + Unique integrated spa design
- + Intuitive entry and exit steps lead down to pool
- + Large, unobstructed swim corridor is ideal for games or swimming laps
- + Sleek, modern design allows for unlimited landscaping possibilities