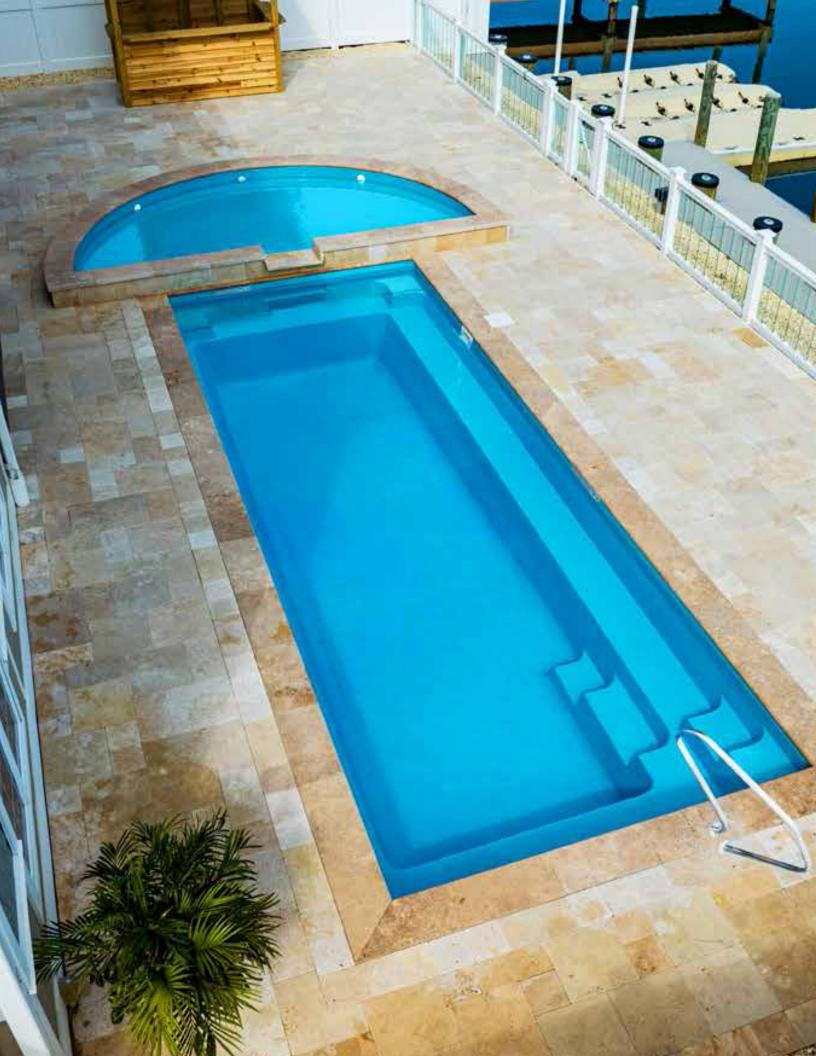

#### THE OPULENCE

| LENGTH | WIDTH | SHALLOW | DEEP  |
|--------|-------|---------|-------|
| 32'10" | 14'5" | 4'      | 6'    |
| 29'6"  | 14'5" | 4'      | 5'10" |
| 26'3"  | 14'5" | 4'      | 5'9"  |

- + Unique integrated spa design
- + Intuitive entry and exit steps lead down to pool
- + Large, unobstructed swim corridor is ideal for games or swimming laps
- + Sleek, modern design allows for unlimited landscaping possibilities