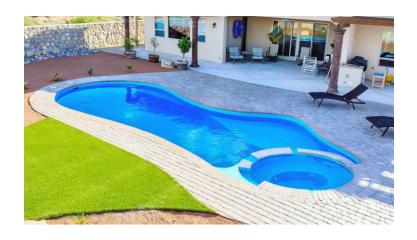

# Acapulco

This could be your getaway... anytime of day.

Length: 29'

Width: 13'

Shallow End Depth: 3'4" Deep End Depth: 5'5"

GG