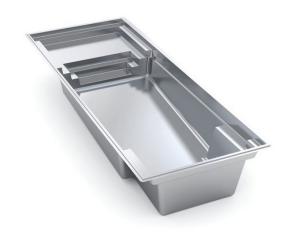

#### THE FREEDOM

| LENGTH | WIDTH | FLAT DEPTH |
|--------|-------|------------|
| 30'    | 13'1" | 5'         |
| 26'3"  | 13'1" | 5'         |
| 23'    | 13'1" | 5'         |

- + Large bench located at the step end with option to incorporate spa jets
- + Flat-bottom design makes it the perfect pool for playing pool games or for exercising
- + Option to incorporate a swim jet system to provide resistance training for the avid swimmer
- + Convenient entry and exit steps allow access from both sides of the pool