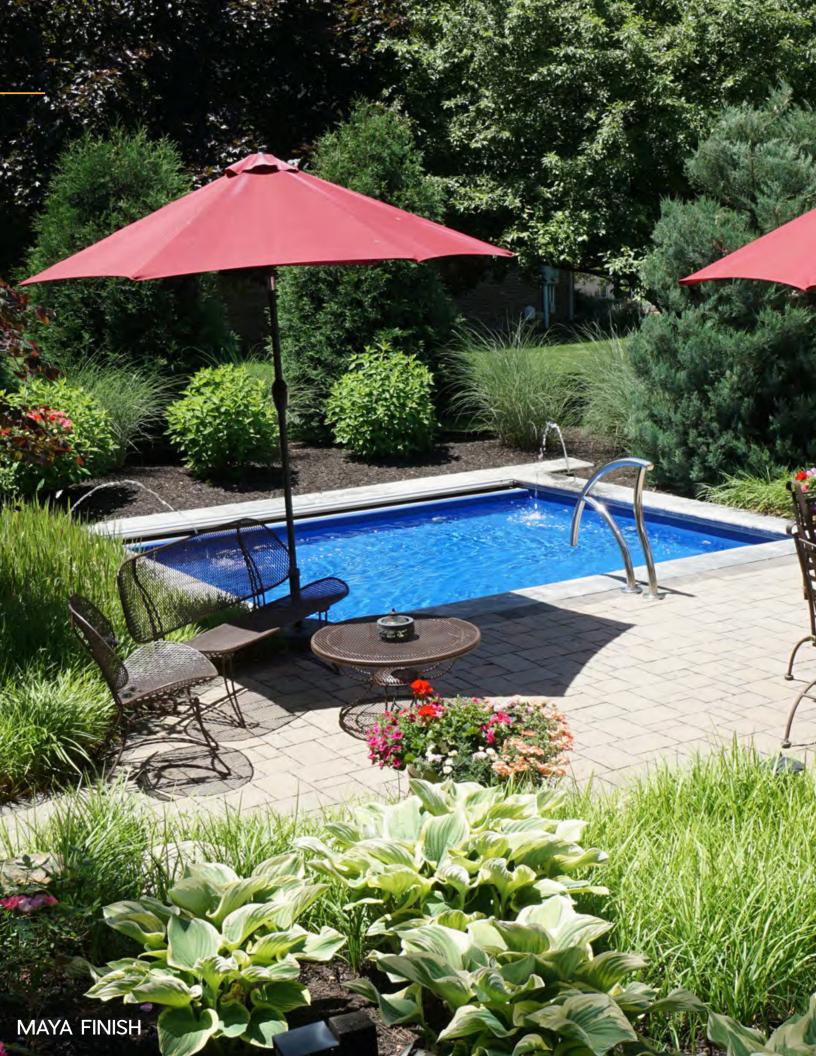

The classic blue California and Maya shades are also popular choices.

**Note:** all colors can suffer damage if water chemistry is not within range at all times. Color selections are subject to change without notice. Colors vary by manufacturer and batches.