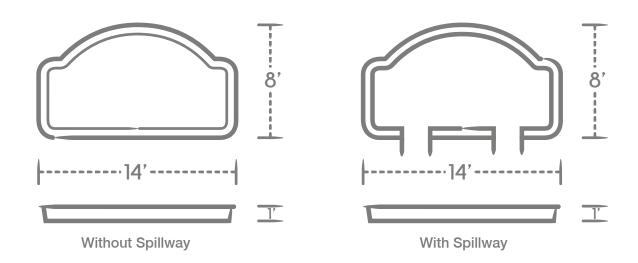

Just want to get your feet wet?

The Wet Deck is a marvelous addition to any pool with custom spillway options to enhance your private backyard paradise.

#### 14'X8'

- 1. 12" deep lounging area is great for kids and sunbathers.
- 2. Non-skid surface on the floor is easy on your feet and your swimsuit.
- 3. Custom spillway options are available to enhance the ambiance.
- 4. Raised deck application gives you a multi-dimensional pool area.