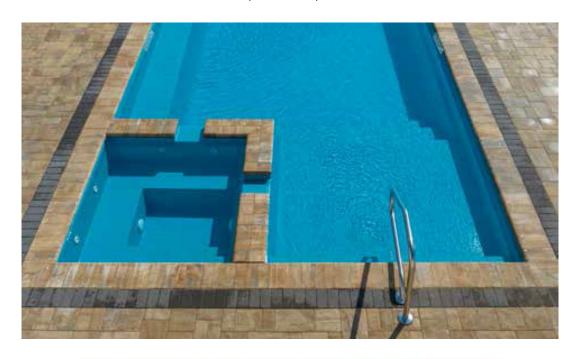

#### THE INSPIRATION

| LENGTH | WIDTH | SHALLOW | DEEP |
|--------|-------|---------|------|
| 40'    | 15'6" | 4'2"    | 6'8" |
| 35'    | 15'6" | 4'2"    | 6'4" |
| 30'    | 15'6" | 4'2"    | 6'1" |
| 26'    | 13'   | 4'1"    | 5'7" |
| 23'    | 13'   | 4'1"    | 5'5" |

- + Soft curvature without loss of swim space
- + Large built-in fun pad provides the perfect playground for adults and children alike
- + Secondary bench area located at the deep end of the pool (not available on 23' and 26')
- + Convenient entry and exit steps
- + Splash pad depth approximately 18" (water will come up to your calves)