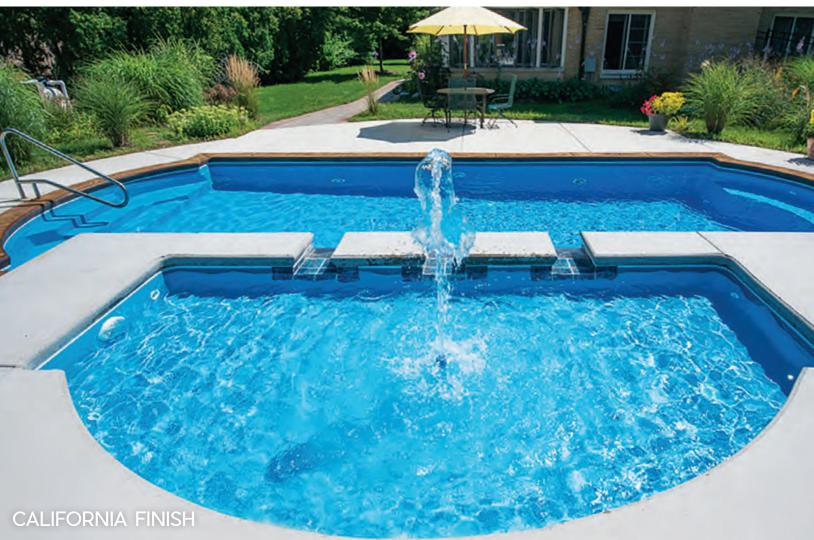

The classic blue California and Maya shades are also popular choices.

**Note:** all colors can suffer damage if water chemistry is not within range at all times. Color selections are subject to change without notice. Colors vary by manufacturer and batches.