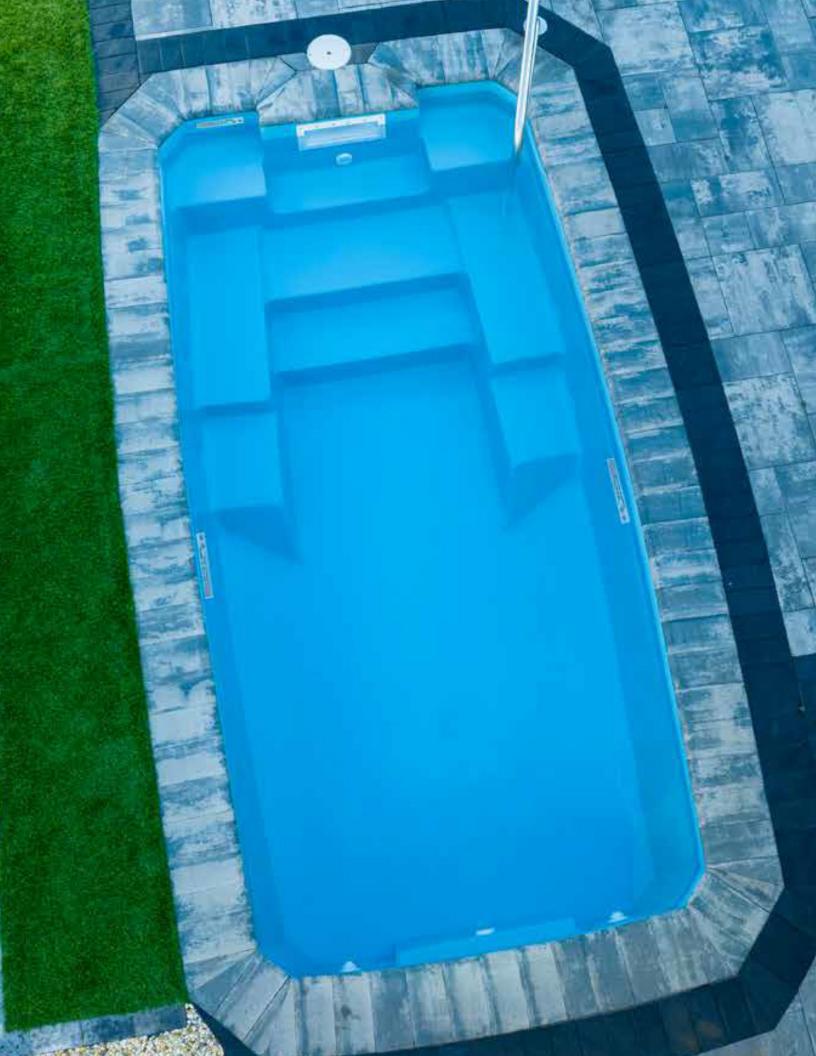

- + Sleek, modern design allows for unlimited landscaping possibilities for both traditional and modern aesthetics
- + Large bench located at the step end with option to incorporate spa jets
- + Well-positioned entry and exit steps lead down to the pool floor
- + Flat-bottom design makes it the perfect pool for playing pool games or for exercising