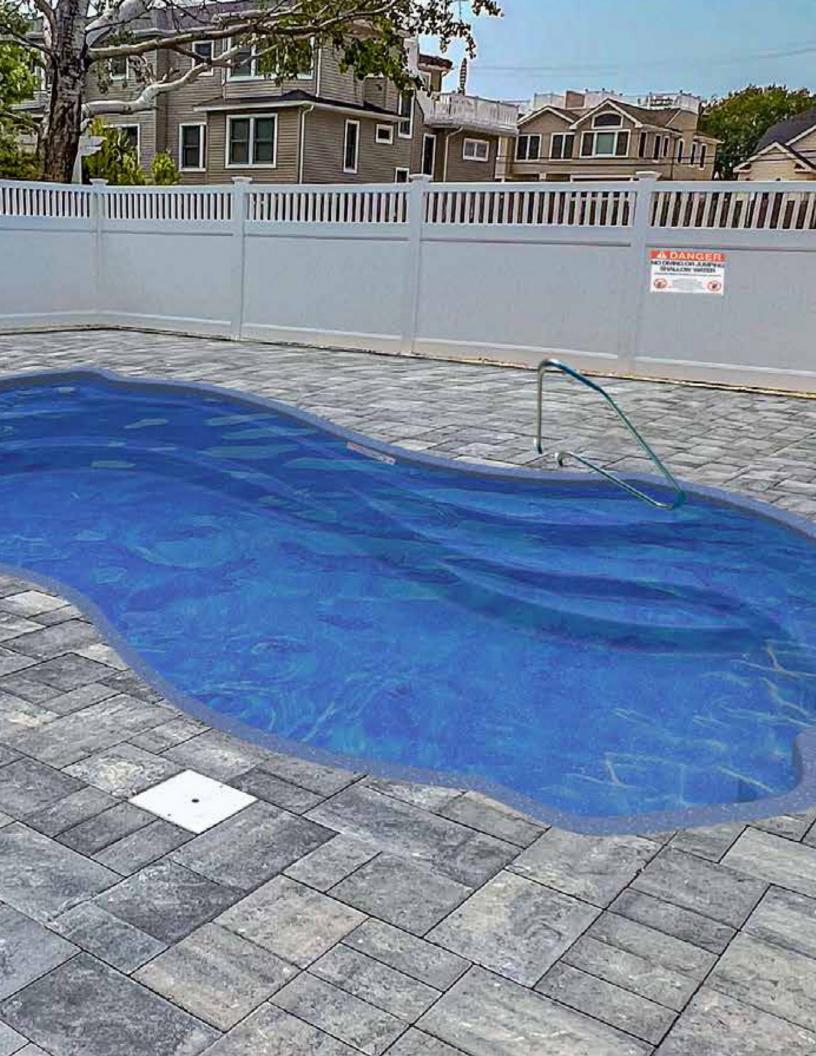

- + Features a wide bench seat running the entire length of the pool
- + Large, unobstructed swimming corridor, ideal for playing games or swimming laps
- + Well-positioned entry and exit steps lead down to the pool floor
- + Sleek, modern design allows for unlimited landscaping possibilities
- + Safety ledge surrounding perimeter of the pool