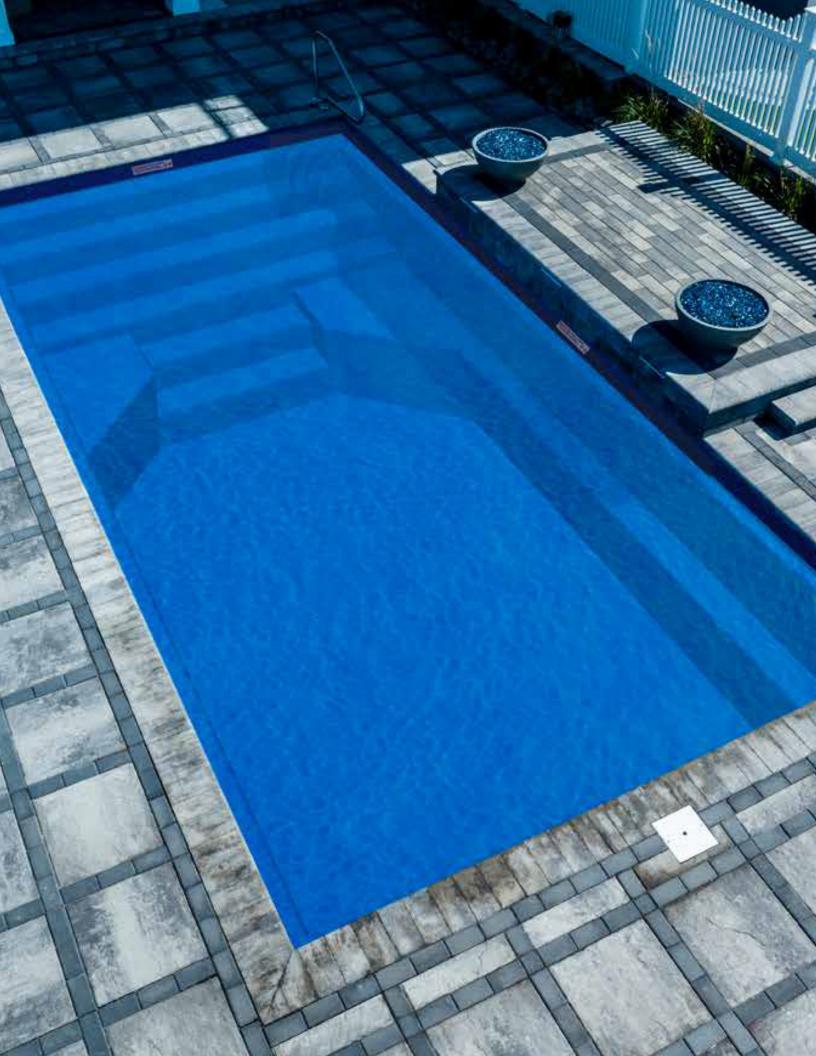

- + Sleek, modern design allows for unlimited landscaping possibilities for both traditional and modern aesthetics
- + Large bench located at the step end with option to incorporate spa jets
- + Well-positioned entry and exit steps lead down to the pool floor
- + Flat-bottom design makes it the perfect pool for playing pool games or for exercising