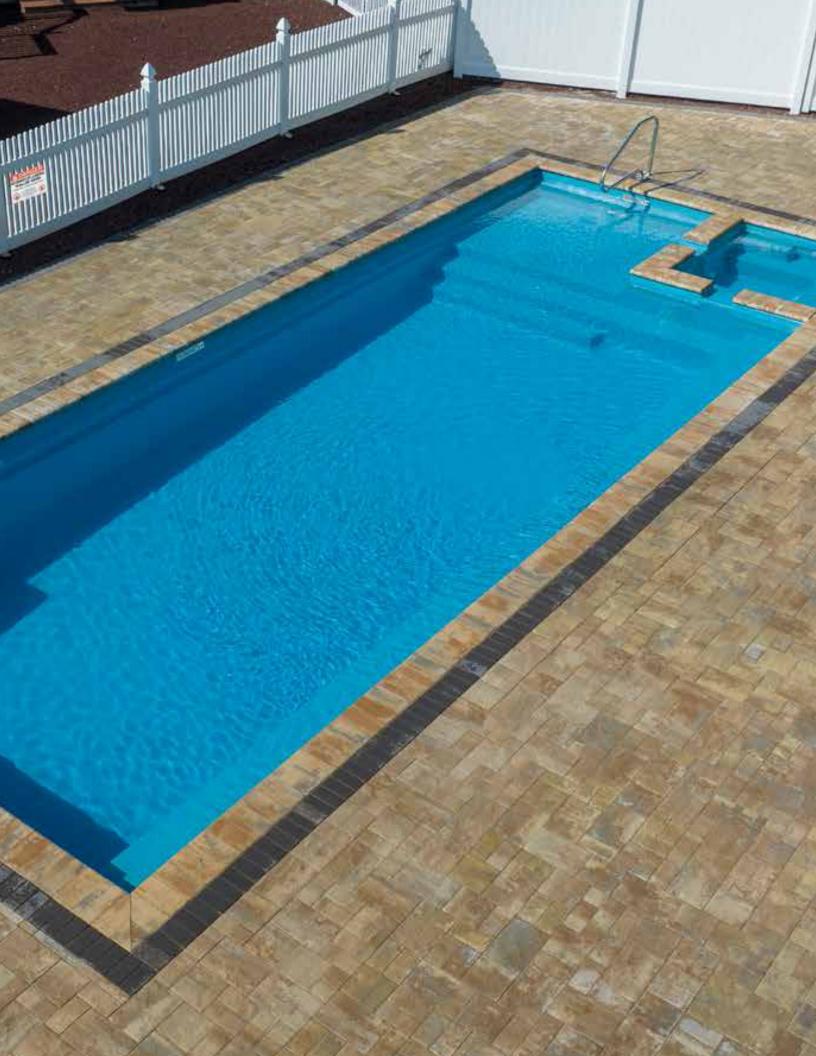

#### THE INSPIRATION

| LENGTH | WIDTH | SHALLOW | DEEP |
|--------|-------|---------|------|
| 40'    | 15'6" | 4'2"    | 6'8" |
| 35'    | 15'6" | 4'2"    | 6'4" |
| 30'    | 15'6" | 4'2"    | 6'1" |
| 26'    | 13'   | 4'1"    | 5'7" |
| 23'    | 13'   | 4'1"    | 5'5" |

- + Soft curvature without loss of swim space
- + Large built-in fun pad provides the perfect playground for adults and children alike
- + Secondary bench area located at the deep end of the pool (not available on 23' and 26')
- + Convenient entry and exit steps
- + Splash pad depth approximately 18" (water will come up to your calves)