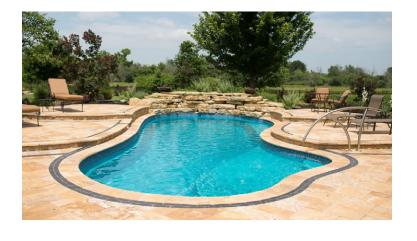

# Empire

Absolute peace, absolute tranquility... absolute escapism.

Length: 25'8"

Width: 12'

Shallow End Depth: 3'6" Deep End Depth: 5'6"

Escape from it all... in your everyday place.

Length: 23'10" Width: 11'8" Depth: 4'6"