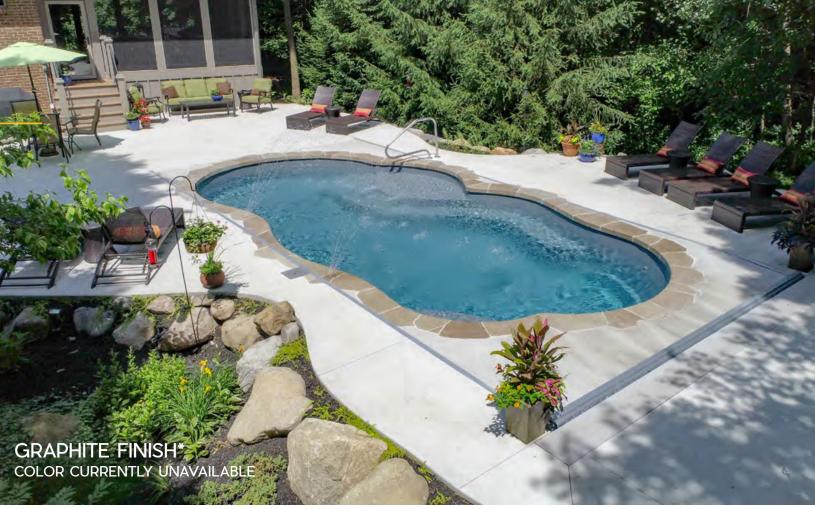

#### 15'X30' 16'X34.5' 16'X39'

- 1. Large landing pad with side entry stairs is an ideal spot for youngsters to play.
- 2. Large open swim area is great for games, lap swimming, and water activities.
- 3. 12" deep sun shelf and swim-out are perfect for easy entry and exit, and for soaking up the sun.
- 4. Wrap-around benches give you tons of room to visit and relax.
- 5. Non-skid surface on the floor, benches, and steps is easy on your feet and your swimsuit.
- 6. A courtesy ledge around the deep-end gives you a place to take a break and stand.