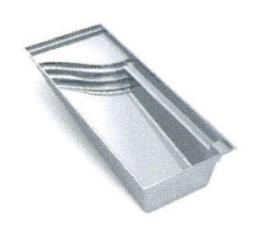

#### THE MARVELOUS

| LENGTH | WIDTH | SHALLOW | DEEP  |
|--------|-------|---------|-------|
| 40'    | 15'6" | 4'1"    | 6'6"  |
| 35'    | 15'6" | 4'1"    | 6'2"  |
| 30'    | 15'6" | 4'1"    | 5'10" |

- + Features a wide bench seat running the entire length of the pool
- + Large, unobstructed swimming corridor, ideal for playing games or swimming laps
- + Well-positioned entry and exit steps lead down to the pool floor
- + Sleek, modern design allows for unlimited landscaping possibilities
- + Safety ledge surrounding perimeter of the pool