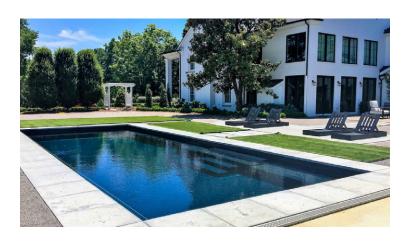

## Goliath

Big pools mean big fun. If you're looking for the max in family fun and good times, Goliath may be the pool for you.

| 12'X25' | 14'X29' | 14'X33' |
|---------|---------|---------|
| 16'X33' | 16'X37' | 16'X41' |

- 1. Ample room to exercise, play and relax.
- 2. Non-skid surface on the floor, stairs, and benches is easy on your feet and your swimsuit.
- 3. Dual corner entry steps with benches give you options for relaxing.
- 4. Wide-open swim lane allows room for play and exercise.
- 5. Dual benches with swim-outs provide comfort and convenience in the deep-end of the pool.