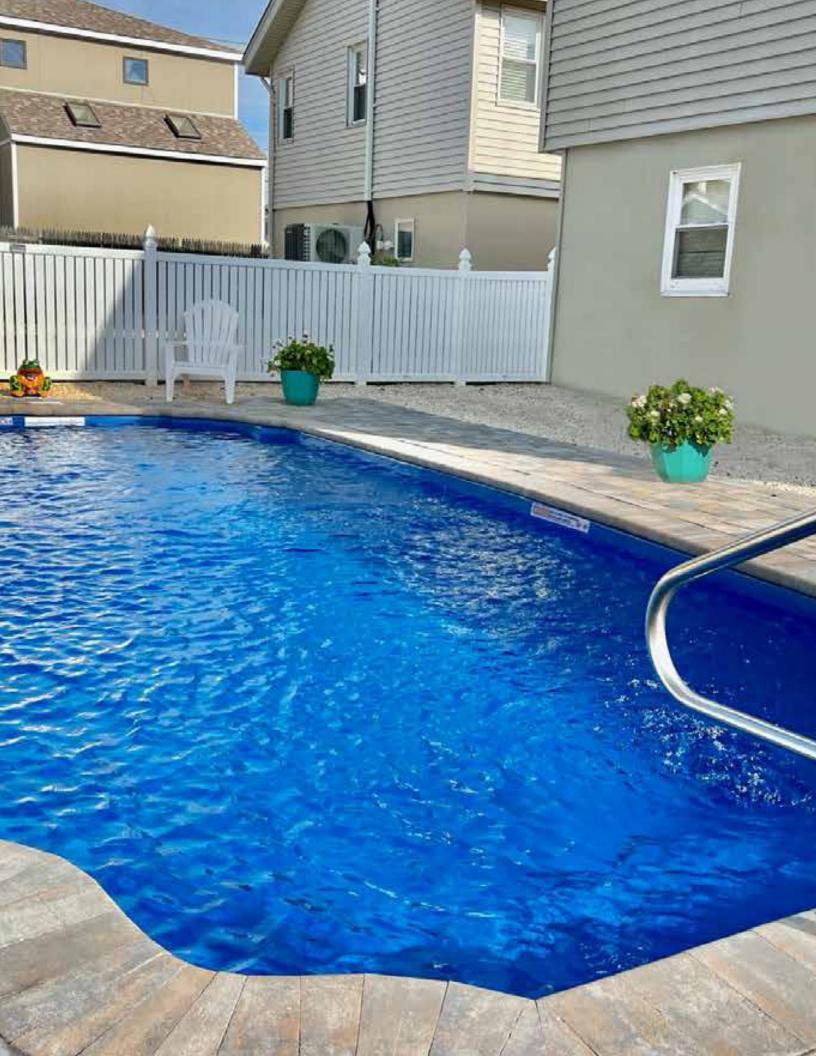

- + Sleek, modern design allows for unlimited landscaping possibilities for both traditional and modern aesthetics
- + Large bench located at the step end with option to incorporate spa jets
- + Well-positioned entry and exit steps lead down to the pool floor
- + Flat-bottom design makes it the perfect pool for playing pool games or for exercising