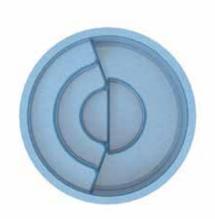

#### THE DREAM SPA ROUND

| SPA       | LENGTH | SHALLOW | DEEP  |
|-----------|--------|---------|-------|
| ROUND     | 8'     | 8'      | 2'10" |
| SPILLOVER | 8'     | 8'      | 2'10" |

- + Relax in the soothing warm water of your own spa
- + A popular way to reduce stress and anxiety
- + Use of your spa prior to bed could make it easier to sleep
- + Circular design allows for multiple landscaping options, as a complimentary feature or a stand-alone focal point
- + Spillover design is available so that you can elevate the spa above the pool turning it into a water feature