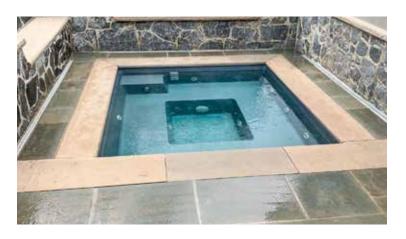

#### THE DREAM SPA ROUND

| SPA       | LENGTH | SHALLOW | DEEP  |
|-----------|--------|---------|-------|
| ROUND     | 8'     | 8'      | 2'10" |
| SPILLOVER | 8'     | 8'      | 2'10" |

- + Relax in the soothing warm water of your own spa
- + A popular way to reduce stress and anxiety
- + Use of your spa prior to bed could make it easier to sleep
- + Circular design allows for multiple landscaping options, as a complimentary feature or a stand-alone focal point
- + Spillover design is available so that you can elevate the spa above the pool turning it into a water feature

#### THE DREAM SPA SQUARE

| SPA       | LENGTH | SHALLOW | DEEP |
|-----------|--------|---------|------|
| SQUARE    | 7'5"   | 7'5"    | 3'2" |
| SPILLOVER | 7'5"   | 7'5"    | 3'2" |

- + Enjoy having soothing warm water massage your body
- + Spa owners enjoy the opportunity to reduce stress and anxiety through daily usage
- + Use prior to bedtime could relax your nerves and muscles allowing for a better and easier sleep
- + Square design is complimentary to the classic swimming pool models or can be utilized as a stand alone spa with multiple jets
- + Spillover design is available so that you can elevate the spa above the pool turning it into a water feature

#### THE MYSTIQUE SPA

| SPA       | LENGTH | SHALLOW | DEEP |
|-----------|--------|---------|------|
| SQUARE    | 6'10"  | 6'10"   | 3'   |
| SPILLOVER | 6'10"  | 6'10"   | 3'   |

- + Experience less stress, improved circulation, better sleep and fewer symptoms of arthritis and back pain
- + Pressure from strategically placed jets help to rejuvenate the healing powers of warm water
- + Open seating format allows flexibility in use
- + Square design is complimentary to the classic swimming pool models or can be utilized as a stand alone spa with multiple jets
- + Available in any color in the Capital Land Pools color range so you can easily match your pool and spa combination