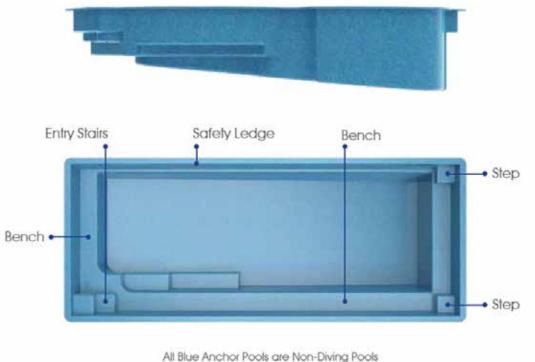

it all... in your everyday place.

Length: 23'10" Width: 11'8" Depth: 4'6"





All Blue Anchor Pools are Non-Diving Pools



# Placid Plunge

The perfect family escape... filled with fun and togetherness.

Length: 17' Width: 8'6" Depth: 4'6"









# San Juan Plunge

Escape to a relaxing getaway... and find peace of mind.

Length: 14'6" Width: 7'4" Depth: 4'









Imagine the perfect place... for family-friendly activities and outdoor fun.

Length: 26' Width: 12'8"

Shallow End Depth: 4'6" Deep End Depth: 5'9"









Escape to a place... of natural beauty and tranquility.

Length: 20' Width: 10'6"

Shallow End Depth: 4'2" Deep End Depth: 5'4"











Escapism is a state of mind... now you can live there.

Length: 26' Width: 10'2"

Shallow End Depth: 4'2" Deep End Depth: 5'6"









Today you'll escape... to a serene, unspoiled paradise.

Length: 30' or 27'

Width: 15'6"

Shallow End Depth: 4'2" Deep End Depth: 6"









Your escape... to amazing water adventures.

Length: 23'10" Width: 10'4"

Shallow End Depth: 3'6" Deep End Depth: 5'8"









It's here...
your perfect getaway awaits.

Length: 35' Width: 13'2"

Shallow End Depth: 4'
Deep End Depth: 6'1"









Imagination meets reality... it doesn't get any better than this.

Length: 34' Width: 15'

Shallow End Depth: 3'6" Deep End Depth: 6'6"









This could be your getaway... anytime of day.

Length: 29'

Width: 13'

Shallow End Depth: 3'4" Deep End Depth: 5'5"







# Tiger Shark

Your absolute escape... right in your backyard.

Length: 31' Width: 13'

Shallow End Depth: 3'3" Deep End Depth: 5'11"