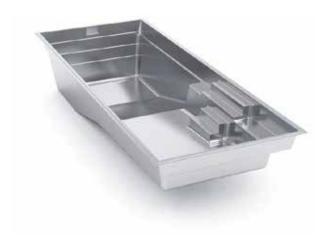

#### THE VISION

| LENGTH | WIDTH | FLAT DEPTH |
|--------|-------|------------|
| 26'    | 10'   | 5'         |
| 23'    | 10'   | 5'         |
| 20'    | 10'   | 5'         |
| 16'    | 10'   | 5'         |

- + Sleek, modern design allows for unlimited landscaping possibilities for both traditional and modern aesthetics
- + Large bench located at the step end with option to incorporate spa jets
- + Well-positioned entry and exit steps lead down to the pool floor
- + Flat-bottom design makes it the perfect pool for playing pool games or for exercising