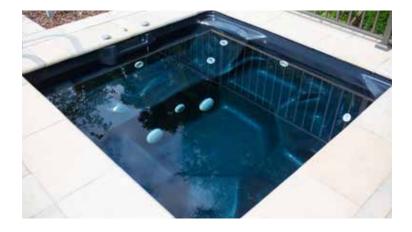

#### THE DREAM SPA ROUND

| SPA       | LENGTH | SHALLOW | DEEP  |
|-----------|--------|---------|-------|
| ROUND     | 8'     | 8'      | 2'10" |
| SPILLOVER | 8'     | 8'      | 2'10" |

- + Relax in the soothing warm water of your own spa
- + A popular way to reduce stress and anxiety
- + Use of your spa prior to bed could make it easier to sleep
- + Circular design allows for multiple landscaping options, as a complimentary feature or a stand-alone focal point
- + Spillover design is available so that you can elevate the spa above the pool turning it into a water feature

#### THE DREAM SPA SQUARE

| SPA       | LENGTH | SHALLOW | DEEP |
|-----------|--------|---------|------|
| SQUARE    | 7'5"   | 7'5"    | 3'2" |
| SPILLOVER | 7'5"   | 7'5"    | 3'2" |

- + Enjoy having soothing warm water massage your body
- + Spa owners enjoy the opportunity to reduce stress and anxiety through daily usage
- + Use prior to bedtime could relax your nerves and muscles allowing for a better and easier sleep
- + Square design is complimentary to the classic swimming pool models or can be utilized as a stand alone spa with multiple jets
- + Spillover design is available so that you can elevate the spa above the pool turning it into a water feature

#### THE MYSTIQUE SPA

| SPA       | LENGTH | SHALLOW | DEEP |
|-----------|--------|---------|------|
| SQUARE    | 6'10"  | 6'10"   | 3'   |
| SPILLOVER | 6'10"  | 6'10"   | 3'   |

- + Experience less stress, improved circulation, better sleep and fewer symptoms of arthritis and back pain
- + Pressure from strategically placed jets help to rejuvenate the healing powers of warm water
- + Open seating format allows flexibility in use
- + Square design is complimentary to the classic swimming pool models or can be utilized as a stand alone spa with multiple jets
- + Available in any color in the Capital Land Pools color range so you can easily match your pool and spa combination