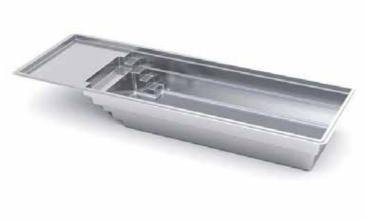

#### THE ILLUSION

| WIDTH | SHALLOW        | DEEP                     |
|-------|----------------|--------------------------|
| 15'5" | 4'4"           | 7'                       |
| 15'5" | 4'4"           | 6'6"                     |
| 15'5" | 4'4"           | 6'                       |
|       | 15'5"<br>15'5" | 15'5" 4'4"<br>15'5" 4'4" |

- + Our newest design featuring a full-width splash pad
- + Entry access from three sides of the splash pad
- + Sophisticated modern styling will enhance all types of backyard designs
- + Built-in splash pad that everyone can enjoy
- + Large swimming area for both exercise and fitness
- + Deep end seats/exit steps