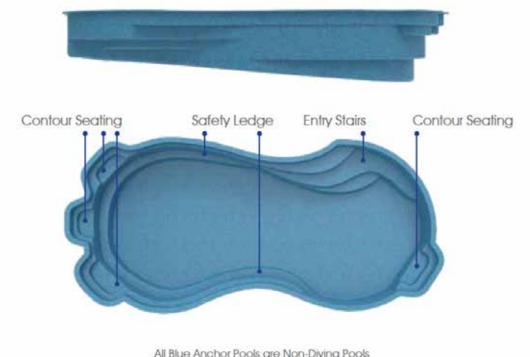

d Depth: 6"









Your escape... to amazing water adventures.

Length: 23'10" Width: 10'4"

Shallow End Depth: 3'6" Deep End Depth: 5'8"









It's here...
your perfect getaway awaits.

Length: 35' Width: 13'2"

Shallow End Depth: 4'
Deep End Depth: 6'1"









Imagination meets reality... it doesn't get any better than this.

Length: 34' Width: 15'

Shallow End Depth: 3'6" Deep End Depth: 6'6"









This could be your getaway... anytime of day.

Length: 29'

Width: 13'

Shallow End Depth: 3'4" Deep End Depth: 5'5"







# Tiger Shark

Your absolute escape... right in your backyard.

Length: 31' Width: 13'

Shallow End Depth: 3'3" Deep End Depth: 5'11"









Whatever you imagine... your life can be.

> Length: 32' Width: 15'

Shallow End Depth: 3'3" Deep End Depth: 6'11"







## Cancun

Escape to perfection... life is good.

Length: 25' Width: 12'

Shallow End Depth: 3'9" Deep End Depth: 5'4"









This is your great escape... for family fun in the sun.

Length: 33'

Width: 13'

Shallow End Depth: 4'3" Deep End Depth: 6'2"









Escapism... it's amazing where you can go.

Length: 20' Width: 13'

Shallow End Depth: 3'6" Deep End Depth: 4'11"





#### **NEW ARRIVALS**

## Regal Plunge

Length: 20'

Width: 13'

Shallow End Depth: 3'6"

Deep End Depth: 4'11"

## Del Mar

Length: 20'

Width: 13'

Shallow End Depth: 3'6"

Deep End Depth: 4'11"





## Rio

Length: 20'

Width: 10'

Shallow End Depth: 3'2"

Deep End Depth: 5'

## San Marco

Length: 24'

Width: 12'

Shallow End Depth: 3'6"

Deep End Depth: 5'1"





## Costa Brava

Length: 28'

Width: 12'

Sh