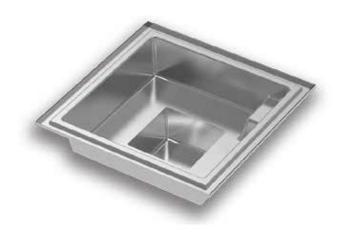

#### THE DREAM SPA ROUND

| SPA       | LENGTH | SHALLOW | DEEP  |
|-----------|--------|---------|-------|
| ROUND     | 8'     | 8'      | 2'10" |
| SPILLOVER | 8'     | 8'      | 2'10" |

- + Relax in the soothing warm water of your own spa
- + A popular way to reduce stress and anxiety
- + Use of your spa prior to bed could make it easier to sleep
- + Circular design allows for multiple landscaping options, as a complimentary feature or a stand-alone focal point
- + Spillover design is available so that you can elevate the spa above the pool turning it into a water feature

#### THE DREAM SPA SQUARE

| SPA       | LENGTH | SHALLOW | DEEP |
|-----------|--------|---------|------|
| SQUARE    | 7'5"   | 7'5"    | 3'2" |
| SPILLOVER | 7'5"   | 7'5"    | 3'2" |

- + Enjoy having soothing warm water massage your body
- + Spa owners enjoy the opportunity to reduce stress and anxiety through daily usage
- + Use prior to bedtime could relax your nerves and muscles allowing for a better and easier sleep
- + Square design is complimentary to the classic swimming pool models or can be utilized as a stand alone spa with multiple jets
- + Spillover design is available so that you can elevate the spa above the pool turning it into a water feature

#### THE MYSTIQUE SPA

| SPA       | LENGTH | SHALLOW | DEEP |
|-----------|--------|---------|------|
| SQUARE    | 6'10"  | 6'10"   | 3'   |
| SPILLOVER | 6'10"  | 6'10"   | 3'   |

- + Experience less stress, improved circulation, better sleep and fewer symptoms of arthritis and back pain
- + Pressure from strategically placed jets help to rejuvenate the healing powers of warm water
- + Open seating format allows flexibility in use
- + Square design is complimentary to the classic swimming pool models or can be utilized as a stand alone spa with multiple jets
- + Available in any color in the Capital Land Pools color range so you can easily match your pool and spa combination