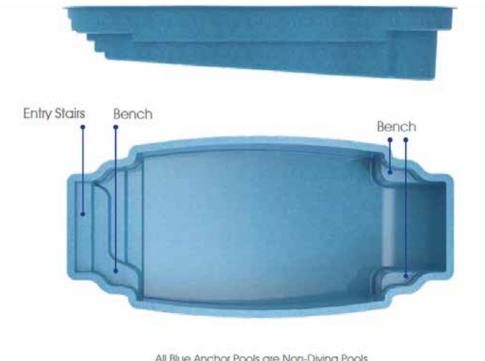

Escapism is a state of mind... now you can live there.

Length: 26' Width: 10'2"

Shallow End Depth: 4'2" Deep End Depth: 5'6"









Today you'll escape... to a serene, unspoiled paradise.

Length: 30' or 27'

Width: 15'6"

Shallow End Depth: 4'2" Deep End Depth: 6"









Your escape... to amazing water adventures.

Length: 23'10" Width: 10'4"

Shallow End Depth: 3'6" Deep End Depth: 5'8"









It's here...
your perfect getaway awaits.

Length: 35' Width: 13'2"

Shallow End Depth: 4'
Deep End Depth: 6'1"









Imagination meets reality... it doesn't get any better than this.

Length: 34' Width: 15'

Shallow End Depth: 3'6" Deep End Depth: 6'6"









This could be your getaway... anytime of day.

Length: 29'

Width: 13'

Shallow End Depth: 3'4" Deep End Depth: 5'5"







# Tiger Shark

Your absolute escape... right in your backyard.

Length: 31' Width: 13'

Shallow End Depth: 3'3" Deep End Depth: 5'11"









Whatever you imagine... your life can be.

> Length: 32' Width: 15'

Shallow End Depth: 3'3" Deep End Depth: 6'11"







## Cancun

Escape to perfection... life is good.

Length: 25' Width: 12'

Shallow End Depth: 3'9" Deep End Depth: 5'4"









This is your great escape... for family fun in the sun.

Length: 33'

Width: 13'

Shallow End Depth: 4'3" Deep End Depth: 6'2"









Escapism... it's amazing where you can go.

Length: 20' Width: 13'

Shallow End Depth: 3'6" Deep End Depth: 4'11"





#### **NEW ARRIVALS**

## Regal Plunge

Length: 20'

Width: 13'

Shallow End Depth: 3'6"

Deep End Depth: 4'11"

## Del Mar

Length: 20'

Width: 13'