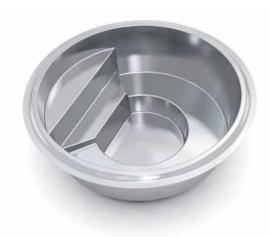

#### THE DREAM SPA ROUND

| SPA       | LENGTH | SHALLOW | DEEP  |
|-----------|--------|---------|-------|
| ROUND     | 8'     | 8'      | 2'10" |
| SPILLOVER | 8'     | 8'      | 2'10" |

- + Relax in the soothing warm water of your own spa
- + A popular way to reduce stress and anxiety
- + Use of your spa prior to bed could make it easier to sleep
- + Circular design allows for multiple landscaping options, as a complimentary feature or a stand-alone focal point
- + Spillover design is available so that you can elevate the spa above the pool turning it into a water feature

#### THE DREAM SPA SQUARE

| SPA       | LENGTH | SHALLOW | DEEP |
|-----------|--------|---------|------|
| SQUARE    | 7'5"   | 7'5"    | 3'2" |
| SPILLOVER | 7'5"   | 7'5"    | 3'2" |

- + Enjoy having soothing warm water massage your body
- + Spa owners enjoy the opportunity to reduce stress and anxiety through daily usage
- + Use prior to bedtime could relax your nerves and muscles allowing for a better and easier sleep
- + Square design is complimentary to the classic swimming pool models or can be utilized as a stand alone spa with multiple jets
- + Spillover design is available so that you can elevate the spa above the pool turning it into a water feature

#### THE MYSTIQUE SPA

| SPA       | LENGTH | SHALLOW | DEEP |
|-----------|--------|---------|------|
| SQUARE    | 6'10"  | 6'10"   | 3'   |
| SPILLOVER | 6'10"  | 6'10"   | 3'   |

- + Experience less stress, improved circulation, better sleep and fewer symptoms of arthritis and back pain
- + Pressure from strategically placed jets help to rejuvenate the healing powers of warm water
- + Open seating format allows flexibility in use
- + Square design is complimentary to the classic swimming pool models or can be utilized as a stand alone spa with multiple jets
- + Available in any color in the Capital Land Pools color range so you can easily match your pool and spa combination