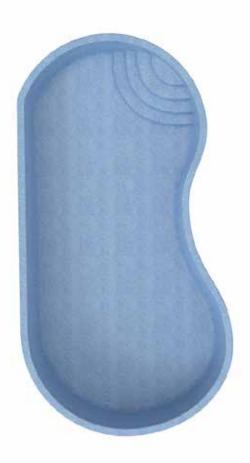

#### THE ILLUSION

| WIDTH | SHALLOW        | DEEP                     |
|-------|----------------|--------------------------|
| 15'5" | 4'4"           | 7'                       |
| 15'5" | 4'4"           | 6'6"                     |
| 15'5" | 4'4"           | 6'                       |
|       | 15'5"<br>15'5" | 15'5" 4'4"<br>15'5" 4'4" |