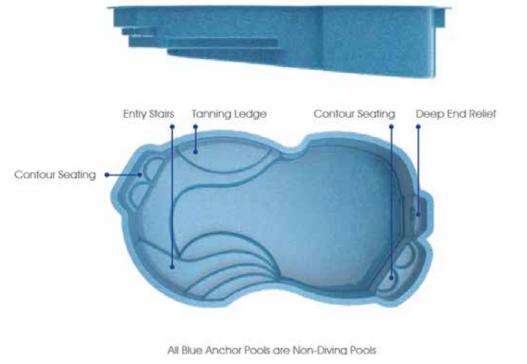

d Depth: 5'8"









It's here...
your perfect getaway awaits.

Length: 35' Width: 13'2"

Shallow End Depth: 4'
Deep End Depth: 6'1"









Imagination meets reality... it doesn't get any better than this.

Length: 34' Width: 15'

Shallow End Depth: 3'6" Deep End Depth: 6'6"









This could be your getaway... anytime of day.

Length: 29'

Width: 13'

Shallow End Depth: 3'4" Deep End Depth: 5'5"







# Tiger Shark

Your absolute escape... right in your backyard.

Length: 31' Width: 13'

Shallow End Depth: 3'3" Deep End Depth: 5'11"









Whatever you imagine... your life can be.

> Length: 32' Width: 15'

Shallow End Depth: 3'3" Deep End Depth: 6'11"







## Cancun

Escape to perfection... life is good.

Length: 25' Width: 12'

Shallow End Depth: 3'9" Deep End Depth: 5'4"









This is your great escape... for family fun in the sun.

Length: 33'

Width: 13'

Shallow End Depth: 4'3" Deep End Depth: 6'2"









Escapism... it's amazing where you can go.

Length: 20' Width: 13'

Shallow End Depth: 3'6" Deep End Depth: 4'11"





#### **NEW ARRIVALS**

## Regal Plunge

Length: 20'

Width: 13'

Shallow End Depth: 3'6"

Deep End Depth: 4'11"

## Del Mar

Length: 20'

Width: 13'

Shallow End Depth: 3'6"

Deep End Depth: 4'11"





## Rio

Length: 20'

Width: 10'

Shallow End Depth: 3'2"

Deep End Depth: 5'

## San Marco

Length: 24'

Width: 12'

Shallow End Depth: 3'6"

Deep End Depth: 5'1"





## Costa Brava

Length: 28'

Width: 12'

Shallow End Depth: 3'4"

Deep End Depth: 6'1"



## Spa Collection

Our traditional Poolside Spas are designed to sit flush with