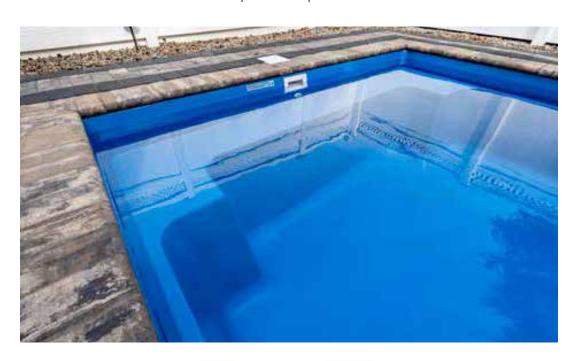

#### THE OPULENCE

| LENGTH | WIDTH | SHALLOW | DEEP  |
|--------|-------|---------|-------|
| 32'10" | 14'5" | 4'      | 6'    |
| 29'6"  | 14'5" | 4'      | 5'10" |
| 26'3"  | 14'5" | 4'      | 5'9"  |

- + Unique integrated spa design
- + Intuitive entry and exit steps lead down to pool
- + Large, unobstructed swim corridor is ideal for games or swimming laps
- + Sleek, modern design allows for unlimited landscaping possibilities