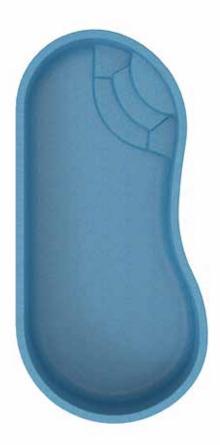

allow End Depth: 3'3" Deep End Depth: 6'11"







## Cancun

Escape to perfection... life is good.

Length: 25' Width: 12'

Shallow End Depth: 3'9" Deep End Depth: 5'4"









This is your great escape... for family fun in the sun.

Length: 33'

Width: 13'

Shallow End Depth: 4'3" Deep End Depth: 6'2"









Escapism... it's amazing where you can go.

Length: 20' Width: 13'

Shallow End Depth: 3'6" Deep End Depth: 4'11"





#### **NEW ARRIVALS**

## Regal Plunge

Length: 20'

Width: 13'

Shallow End Depth: 3'6"

Deep End Depth: 4'11"

## Del Mar

Length: 20'

Width: 13'

Shallow End Depth: 3'6"

Deep End Depth: 4'11"





## Rio

Length: 20'

Width: 10'

Shallow End Depth: 3'2"

Deep End Depth: 5'

## San Marco

Length: 24'

Width: 12'

Shallow End Depth: 3'6"

Deep End Depth: 5'1"





## Costa Brava

Length: 28'

Width: 12'

Shallow End Depth: 3'4"

Deep End Depth: 6'1"



## Spa Collection

Our traditional Poolside Spas are designed to sit flush with the deck giving you a relaxing spa at the edge of your pool. The Spillover Spa also suits flush with your deck at the edge of your pool with its water spilling over into your pool, making it a relaxing spa and cascading waterfall.



Round Poolside Spa

7' x 7' Depth: 3'



Round Spillover Spa

7'6" x 9' Depth: 2'8"



Square Poolside Spa

7'9" x 7'9"

Depth: 3'4"



#### Square Spillover Spa

8'2" x 9'6"

Depth: 3'4"



**Tanning Ledge** 

9' x 15'6"

Depth: 10"



#### Linear Spa

4' x 10'

Depth: 3'

### Finish Collection

With five stunning colors to choose from, there is an option for every home's aesthetic. Let u