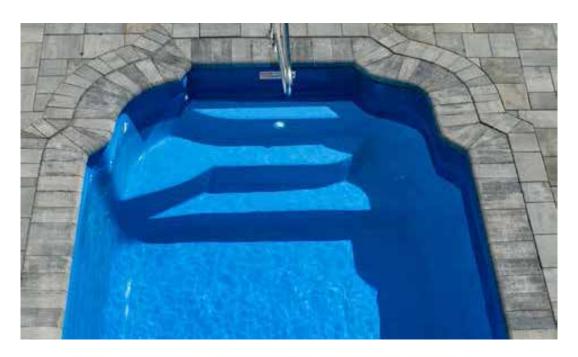

#### THE DREAM SPA ROUND

| SPA       | LENGTH | SHALLOW | DEEP  |
|-----------|--------|---------|-------|
| ROUND     | 8'     | 8'      | 2'10" |
| SPILLOVER | 8'     | 8'      | 2'10" |

- + Relax in the soothing warm water of your own spa
- + A popular way to reduce stress and anxiety
- + Use of your spa prior to bed could make it easier to sleep
- + Circular design allows for multiple landscaping options, as a complimentary feature or a stand-alone focal point
- + Spillover design is available so that you can elevate the spa above the pool turning it into a water feature

#### THE DREAM SPA SQUARE

| SPA       | LENGTH | SHALLOW | DEEP |
|-----------|--------|---------|------|
| SQUARE    | 7'5"   | 7'5"    | 3'2" |
| SPILLOVER | 7'5"   | 7'5"    | 3'2" |

- + Enjoy having soothing warm water massage your body
- + Spa owners enjoy the opportunity to reduce stress and anxiety through daily usage
- + Use prior to bedtime could relax your nerves and muscles allowing for a better and easier sleep
- + Square design is complimentary to the classic swimming pool models or can be utilized as a stand alone spa with multiple jets
- + Spillover design is available so that you can elevate the spa above the pool turning it into a water feature

#### THE MYSTIQUE SPA

| SPA       | LENGTH | SHALLOW | DEEP |
|-----------|--------|---------|------|
| SQUARE    | 6'10"  | 6'10"   | 3'   |
| SPILLOVER | 6'10"  | 6'10"   | 3'   |

- + Experience less stress, improved circulation, better sleep and fewer symptoms of arthritis and back pain
- + Pressure from strategically placed jets help to rejuvenate the healing powers of warm water
- + Open seating format allows flexibility in use
- + Square design is complimentary to the classic swimming pool models or can be utilized as a stand alone spa with multiple jets
- + Available in any color in the Capital Land Pools color range so you can easily match your pool and spa combination