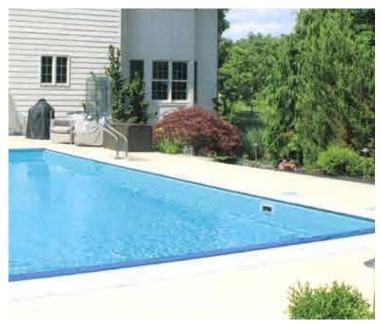

#### THE VISION

| LENGTH | WIDTH | FLAT DEPTH |
|--------|-------|------------|
| 26'    | 10'   | 5'         |
| 23'    | 10'   | 5'         |
| 20'    | 10'   | 5'         |
| 16'    | 10'   | 5'         |

- + Sleek, modern design allows for unlimited landscaping possibilities for both traditional and modern aesthetics
- + Large bench located at the step end with option to incorporate spa jets
- + Well-positioned entry and exit steps lead down to the pool floor
- + Flat-bottom design makes it the perfect pool for playing pool games or for exercising