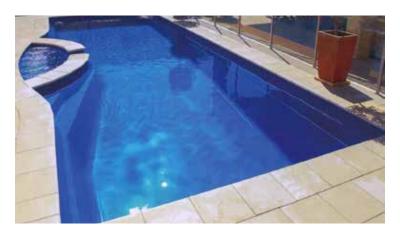

#### THE OPULENCE

| LENGTH | WIDTH | SHALLOW | DEEP  |
|--------|-------|---------|-------|
| 32'10" | 14'5" | 4'      | 6'    |
| 29'6"  | 14'5" | 4'      | 5'10" |
| 26'3"  | 14'5" | 4'      | 5'9"  |

- + Unique integrated spa design
- + Intuitive entry and exit steps lead down to pool
- + Large, unobstructed swim corridor is ideal for games or swimming laps
- + Sleek, modern design allows for unlimited landscaping possibilities