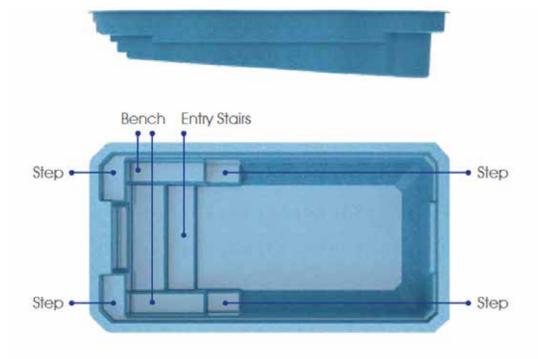

#### THE FREEDOM

| LENGTH | WIDTH | FLAT DEPTH |
|--------|-------|------------|
| 30'    | 13'1" | 5'         |
| 26'3"  | 13'1" | 5'         |
| 23'    | 13'1" | 5'         |

- + Large bench located at the step end with option to incorporate spa jets
- + Flat-bottom design makes it the perfect pool for playing pool games or for exercising
- + Option to incorporate a swim jet system to provide resistance training for the avid swimmer
- + Convenient entry and exit steps allow access from both sides of the pool

# THE FREEDOM WITH SPLASH PAD

| LENGTH | WIDTH | FLAT DEPTH |
|--------|-------|------------|
| 38'1"  | 13'1" | 5'         |
| 34'4"  | 13'1" | 5'         |
| 31'1"  | 13'1" | 5'         |

- + Large splash pad is ideal for young kids to splash around or adults to relax on pool lounge chairs
- + Flat-bottom design makes it the perfect pool for playing pool games or for exercising
- + Option to incorporate a swim jet system to provide resistance training for the avid swimmer
- + Convenient entry and exit steps allow access from both sides of the pool
- + Large splash pad depth (7" top to bottom making it ideal for bubbler jets)