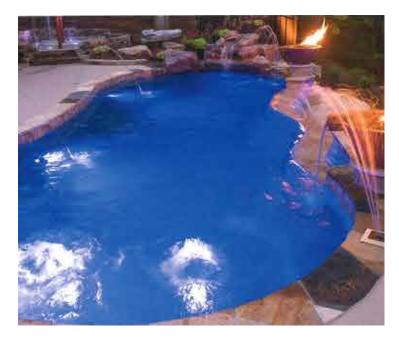

518-944-4377



















#### THE VISION

| LENGTH | WIDTH | FLAT DEPTH |
|--------|-------|------------|
| 26'    | 10'   | 5'         |
| 23'    | 10'   | 5'         |
| 20'    | 10'   | 5'         |
| 16'    | 10'   | 5'         |

- + Sleek, modern design allows for unlimited landscaping possibilities for both traditional and modern aesthetics
- + Large bench located at the step end with option to incorporate spa jets
- + Well-positioned entry and exit steps lead down to the pool floor
- + Flat-bottom design makes it the perfect pool for playing pool games or for exercising





#### THE ILLUSION

| WIDTH | SHALLOW        | DEEP                     |
|-------|----------------|--------------------------|
| 15'5" | 4'4"           | 7'                       |
| 15'5" | 4'4"           | 6'6"