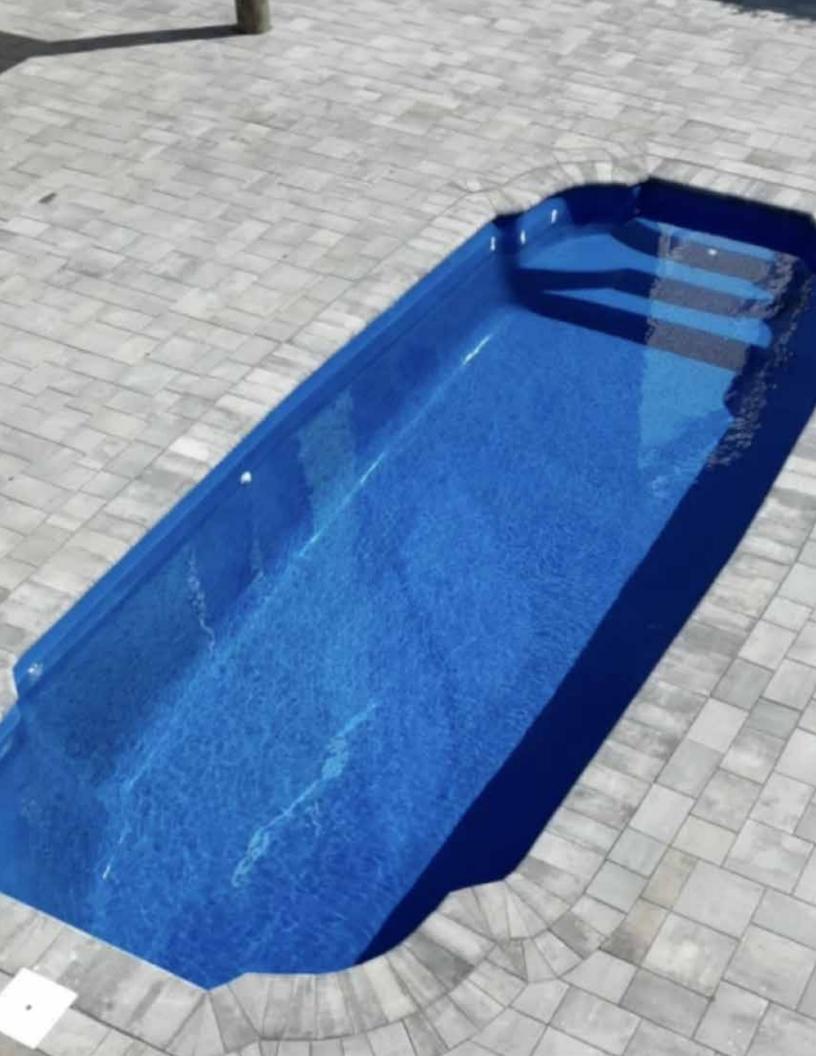

#### THE DREAM SPA ROUND

| SPA       | LENGTH | SHALLOW | DEEP  |
|-----------|--------|---------|-------|
| ROUND     | 8'     | 8'      | 2'10" |
| SPILLOVER | 8'     | 8'      | 2'10" |

- + Relax in the soothing warm water of your own spa
- + A popular way to reduce stress and anxiety
- + Use of your spa prior to bed could make it easier to sleep
- + Circular design allows for multiple landscaping options, as a complimentary feature or a stand-alone focal point
- + Spillover design is available so that you can elevate the spa above the pool turning it into a water feature

#### THE DREAM SPA SQUARE

| SPA       | LENGTH | SHALLOW | DEEP |
|-----------|--------|---------|------|
| SQUARE    | 7'5"   | 7'5"    | 3'2" |
| SPILLOVER | 7'5"   | 7'5"    | 3'2" |

- + Enjoy having soothing warm water massage your body
- + Spa owners enjoy the opportunity to reduce stress and anxiety through daily usage
- + Use prior to bedtime could relax your nerves and muscles allowing for a better and easier sleep
- + Square design is complimentary to the classic swimming pool models or can be utilized as a stand alone spa with multiple jets
- + Spillover design is available so that you can elevate the spa above the pool turning it into a water feature

#### THE MYSTIQUE SPA

| SPA       | LENGTH | SHALLOW | DEEP |
|-----------|--------|---------|------|
| SQUARE    | 6'10"  | 6'10"   | 3'   |
| SPILLOVER | 6'10"  | 6'10"   | 3'   |

- + Experience less stress, improved circulation, better sleep and fewer symptoms of arthritis and back pain
- + Pressure from strategically placed jets help to rejuvenate the healing powers of warm water
- + Open seating format allows flexibility in use
- + Square design is complimentary to the classic swimming pool models or can be utilized as a stand alone spa with multiple jets
- + Available in any color in the Capital Land Pools color range so you can easily match your pool and spa combination