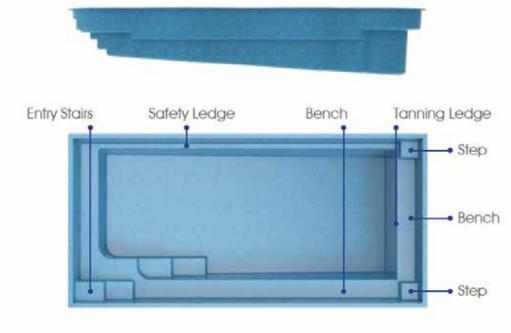

- + Features a wide bench seat running the entire length of the pool
- + Large, unobstructed swimming corridor, ideal for playing games or swimming laps
- + Well-positioned entry and exit steps lead down to the pool floor
- + Sleek, modern design allows for unlimited landscaping possibilities
- + Safety ledge surrounding perimeter of the pool