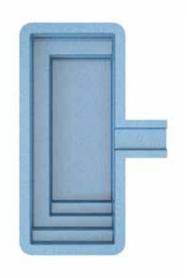

# THE FREEDOM WITH SPLASH PAD

| LENGTH | WIDTH | FLAT DEPTH |
|--------|-------|------------|
| 38'1"  | 13'1" | 5'         |
| 34'4"  | 13'1" | 5'         |
| 31'1"  | 13'1" | 5'         |

- + Large splash pad is ideal for young kids to splash around or adults to relax on pool lounge chairs
- + Flat-bottom design makes it the perfect pool for playing pool games or for exercising
- + Option to incorporate a swim jet system to provide resistance training for the avid swimmer
- + Convenient entry and exit steps allow access from both sides of the pool
- + Large splash pad depth (7" top to bottom making it ideal for bubbler jets)