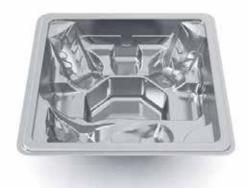

#### THE DREAM SPA ROUND

| SPA       | LENGTH | SHALLOW | DEEP  |
|-----------|--------|---------|-------|
| ROUND     | 8'     | 8'      | 2'10" |
| SPILLOVER | 8'     | 8'      | 2'10" |

- + Relax in the soothing warm water of your own spa
- + A popular way to reduce stress and anxiety
- + Use of your spa prior to bed could make it easier to sleep
- + Circular design allows for multiple landscaping options, as a complimentary feature or a stand-alone focal point
- + Spillover design is available so that you can elevate the spa above the pool turning it into a water feature

#### THE DREAM SPA SQUARE

| SPA       | LENGTH | SHALLOW | DEEP |
|-----------|--------|---------|------|
| SQUARE    | 7'5"   | 7'5"    | 3'2" |
| SPILLOVER | 7'5"   | 7'5"    | 3'2" |

- + Enjoy having soothing warm water massage your body
- + Spa owners enjoy the opportunity to reduce stress and anxiety through daily usage
- + Use prior to bedtime could relax your nerves and muscles allowing for a better and easier sleep
- + Square design is complimentary to the classic swimming pool models or can be utilized as a stand alone spa with multiple jets
- + Spillover design is available so that you can elevate the spa above the pool turning it into a water feature

#### THE MYSTIQUE SPA

| SPA       | LENGTH | SHALLOW | DEEP |
|-----------|--------|---------|------|
| SQUARE    | 6'10"  | 6'10"   | 3'   |
| SPILLOVER | 6'10"  | 6'10"   | 3'   |

- + Experience less stress, improved circulation, better sleep and fewer symptoms of arthritis and back pain
- + Pressure from strategically placed jets help to rejuvenate the healing powers of warm water
- + Open seating format allows flexibility in use
- + Square design is complimentary to the classic swimming pool models or can be utilized as a stand alone spa with multiple jets
- + Available in any color in the Capital Land Pools color range so you can easily match your pool and spa combination