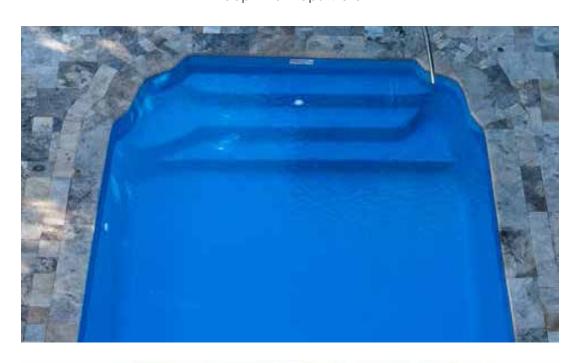

#### THE BLISS

| LENGTH | WIDTH | SHALLOW | DEEP |
|--------|-------|---------|------|
| 35'    | 14'   | 3'6"    | 6'2" |
| 30'    | 14'   | 3'6"    | 5'8" |
| 26'    | 12'6" | 3'6"    | 5'5" |

- + Large, built-in splash pad with depth of 12" from top to bottom
- + Convenient entry and exit steps into the pool
- + Full-length swimming channel is excellent for fun or exercise
- + Extended bench allows for multi-swimmer seating and relaxation

#### THE MARVELOUS

| LENGTH | WIDTH | SHALLOW | DEEP  |
|--------|-------|---------|-------|
| 40'    | 15'6" | 4'1"    | 6'6"  |
| 35'    | 15'6" | 4'1"    | 6'2"  |
| 30'    | 15'6" | 4'1"    | 5'10" |

- + Features a wide bench seat running the entire length of the pool
- + Large, unobstructed swimming corridor, ideal for playing games or swimming laps
- + Well-positioned entry and exit steps lead down to the pool floor
- + Sleek, modern design allows for unlimited landscaping possibilities
- + Safety ledge surrounding perimeter of the pool

#### THE FANTASY

| LENGTH | WIDTH | SHALLOW | DEEP |
|--------|-------|---------|------|
| 35'    | 14'6" | 3'6"    | 6'6" |
| 30'    | 14'   | 3'6"    | 6'   |
| 26'    | 12'6" | 3'6"    | 5'7" |

- + Beautiful, free-flowing design provides softness of curvature without the loss of swim space
- + Design allows for numerous landscaping options
- + Built-in fun pad that everyone can enjoy
- + Convenient entry and exit steps located at both the shallow and deep ends

- + Soft curvature without loss of swim space
- + Large built-in fun pad provides the perfect playground for adults and children alike
- + Secondary bench area located at the deep end of the pool (not available on 23' and 26')
- + Convenient entry and exit steps
- + Splash pad depth approximately 18" (water will come up to your calves)

#### THE BRILLIANT

| LENGTH | WIDTH | SHALLOW | DEEP |
|--------|-------|---------|------|
| 40'    | 15'6" | 4'7"    | 6'8" |
| 35'    | 15'6" | 4'7"    | 6'4" |
| 30'    | 15'6" | 4'7"    | 6'1" |

- + Built-in spa located at the shallow end next to entry steps and fun pad
- + Large built-in fun pad provides the perfect playground for adults and children alike
- + Secondary bench area located at the deep end of the pool
- + Convenient entry and exit steps
- + Splash pad depth approximately 18" (water will come up to your calves)

- + Large built-in fun pad provides the perfect playground for adults and children alike
- + Secondary bench area located at the deep end of the pool
- + Convenient entry and exit steps
- + Full-length swimming channel for fun or exercise
- + Ability to install custom spa jets for therapeutic comfort or relaxation