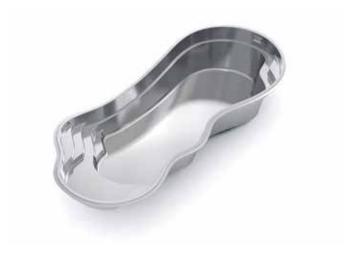

#### THE FANTASY

| LENGTH | WIDTH | SHALLOW | DEEP |
|--------|-------|---------|------|
| 35'    | 14'6" | 3'6"    | 6'6" |
| 30'    | 14'   | 3'6"    | 6'   |
| 26'    | 12'6" | 3'6"    | 5'7" |

- + Beautiful, free-flowing design provides softness of curvature without the loss of swim space
- + Design allows for numerous landscaping options
- + Built-in fun pad that everyone can enjoy
- + Convenient entry and exit steps located at both the shallow and deep ends