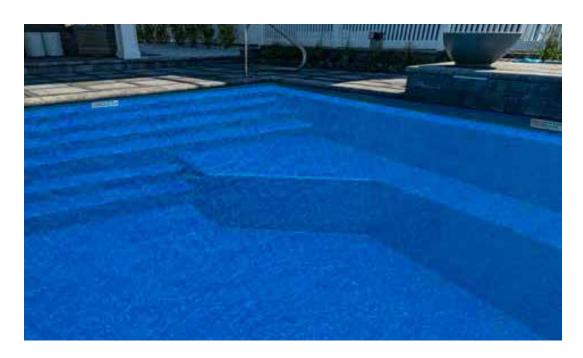

#### THE FREEDOM

| LENGTH | WIDTH | FLAT DEPTH |
|--------|-------|------------|
| 30'    | 13'1" | 5'         |
| 26'3"  | 13'1" | 5'         |
| 23'    | 13'1" | 5'         |

- + Large bench located at the step end with option to incorporate spa jets
- + Flat-bottom design makes it the perfect pool for playing pool games or for exercising
- + Option to incorporate a swim jet system to provide resistance training for the avid swimmer
- + Convenient entry and exit steps allow access from both sides of the pool

# THE FREEDOM WITH SPLASH PAD

| LENGTH | WIDTH | FLAT DEPTH |
|--------|-------|------------|
| 38'1"  | 13'1" | 5'         |
| 34'4"  | 13'1" | 5'         |
| 31'1"  | 13'1" | 5'         |

- + Large splash pad is ideal for young kids to splash around or adults to relax on pool lounge chairs
- + Flat-bottom design makes it the perfect pool for playing pool games or for exercising
- + Option to incorporate a swim jet system to provide resistance training for the avid swimmer
- + Convenient entry and exit steps allow access from both sides of the pool
- + Large splash pad depth (7" top to bottom making it ideal for bubbler jets)