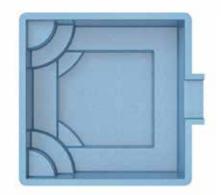

#### THE DREAM SPA ROUND

| SPA       | LENGTH | SHALLOW | DEEP  |
|-----------|--------|---------|-------|
| ROUND     | 8'     | 8'      | 2'10" |
| SPILLOVER | 8'     | 8'      | 2'10" |

- + Relax in the soothing warm water of your own spa
- + A popular way to reduce stress and anxiety
- + Use of your spa prior to bed could make it easier to sleep
- + Circular design allows for multiple landscaping options, as a complimentary feature or a stand-alone focal point
- + Spillover design is available so that you can elevate the spa above the pool turning it into a water feature

#### THE DREAM SPA SQUARE

| SPA       | LENGTH | SHALLOW | DEEP |
|-----------|--------|---------|------|
| SQUARE    | 7'5"   | 7'5"    | 3'2" |
| SPILLOVER | 7'5"   | 7'5"    | 3'2" |

- + Enjoy having soothing warm water massage your body
- + Spa owners enjoy the opportunity to reduce stress and anxiety through daily usage
- + Use prior to bedtime could relax your nerves and muscles allowing for a better and easier sleep
- + Square design is complimentary to the classic swimming pool models or can be utilized as a stand alone spa with multiple jets
- + Spillover design is available so that you can elevate the spa above the pool turning it into a water feature