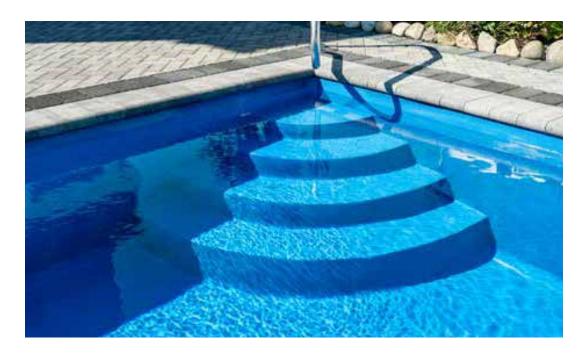

- + Sleek, modern design allows for unlimited landscaping possibilities for both traditional and modern aesthetics
- + Large bench located at the step end with option to incorporate spa jets
- + Well-positioned entry and exit steps lead down to the pool floor
- + Flat-bottom design makes it the perfect pool for playing pool games or for exercising