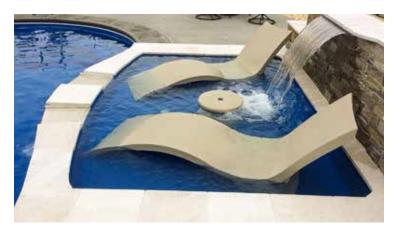

# THE LAGOON TANNING LEDGE

MODEL LENGTH WIDTH DEEP Lagoon 14' 7'3" 12"

- + Ultimate luxury addition to any Capital Land Pools swimming pool
- + Versatile ledge allows full sun bathing/lounge experience
- + Wonderful area for young children to play
- + Perfect area for pets to splash and cool down
- + Expanded length allows for multiple chairs and umbrella stands

# THE PEARL TANNING LEDGE

MODEL LENGTH WIDTH DEEP Pearl 10'5" 7'10" 12"

- + Choose your preferred placement for two to three spillways around perimeter
- + Easily installed alongside free-form pools using the curve side or straight-walled models using the straight wall side
- + Easily accommodates one or two lounge chair
- + Add bubblers and/or foundations for more fun

# THE MERCURY TANNING LEDGE

MODEL LENGTH WIDTH DEEP Mercury 10'5" 6'10" 12"

- + Choose your preferred placement for two to three spillways around perimeter
- + Easily installed alongside straight-walled models in the Capital Land Pools line of swimming pools
- + Easily accommodates one or two lounge chair
- + Add bubblers and/or foundations for more fun