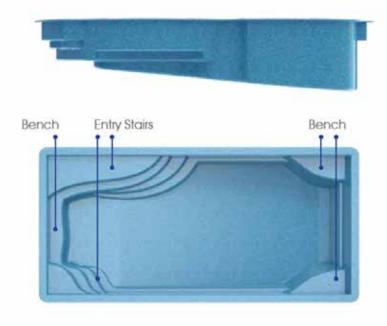

#### THE VISION

| LENGTH | WIDTH | FLAT DEPTH |
|--------|-------|------------|
| 26'    | 10'   | 5'         |
| 23'    | 10'   | 5'         |
| 20'    | 10'   | 5'         |
| 16'    | 10'   | 5'         |

- + Sleek, modern design allows for unlimited landscaping possibilities for both traditional and modern aesthetics
- + Large bench located at the step end with option to incorporate spa jets
- + Well-positioned entry and exit steps lead down to the pool floor
- + Flat-bottom design makes it the perfect pool for playing pool games or for exercising