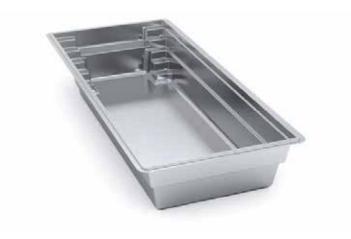

#### THE VISION

| LENGTH | WIDTH | FLAT DEPTH |
|--------|-------|------------|
| 26'    | 10'   | 5'         |
| 23'    | 10'   | 5'         |
| 20'    | 10'   | 5'         |
| 16'    | 10'   | 5'         |

- + Sleek, modern design allows for unlimited landscaping possibilities for both traditional and modern aesthetics
- + Large bench located at the step end with option to incorporate spa jets
- + Well-positioned entry and exit steps lead down to the pool floor
- + Flat-bottom design makes it the perfect pool for playing pool games or for exercising