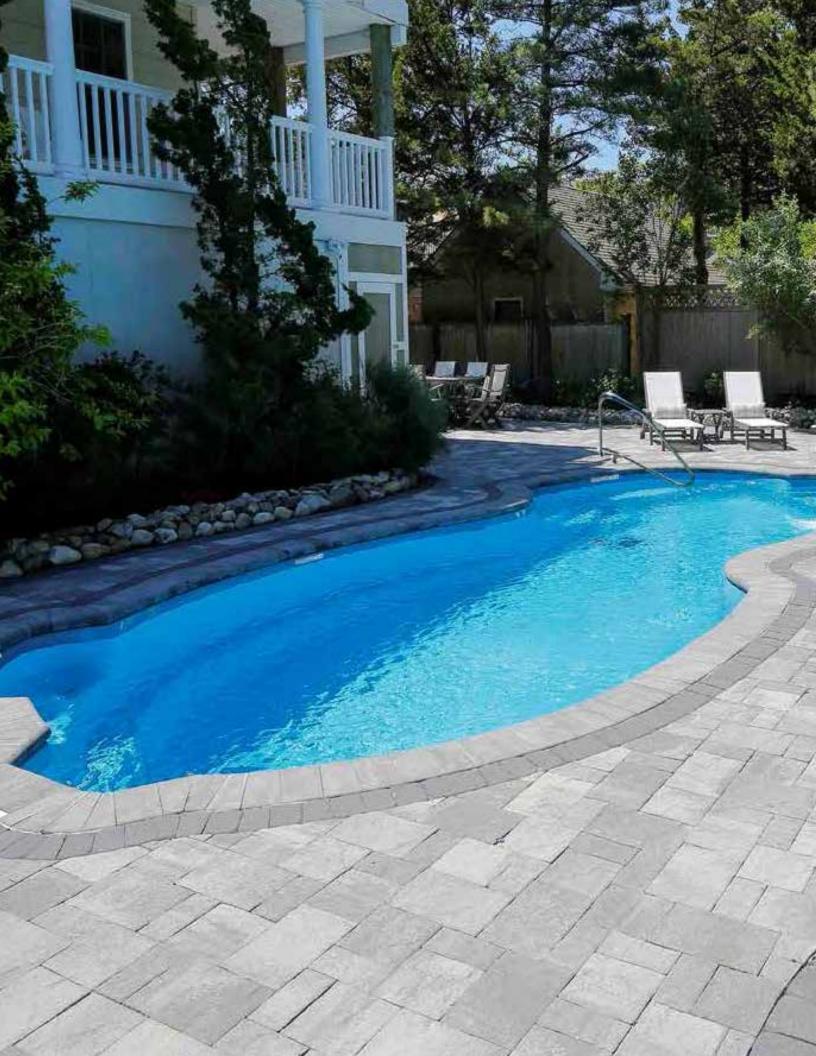

# Empire

Absolute peace, absolute tranquility... absolute escapism.

Length: 25'8"

Width: 12'

Shallow End Depth: 3'6" Deep End Depth: 5'6"

GG

Escape from it all... in your everyday place.

Length: 23'10" Width: 11'8" Depth: 4'6"