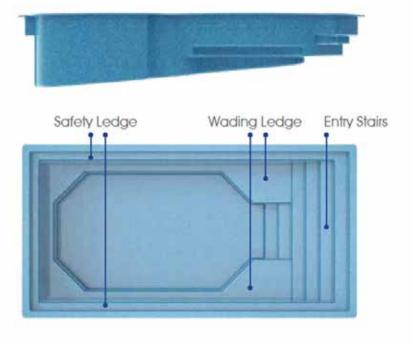

- + Sleek, modern design allows for unlimited landscaping possibilities for both traditional and modern aesthetics
- + Large bench located at the step end with option to incorporate spa jets
- + Well-positioned entry and exit steps lead down to the pool floor
- + Flat-bottom design makes it the perfect pool for playing pool games or for exercising