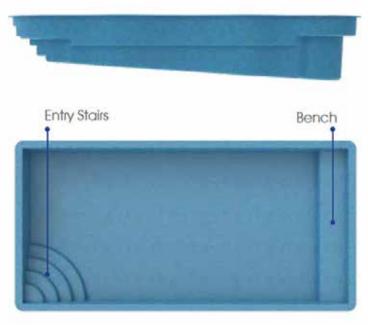

#### THE ILLUSION

| WIDTH | SHALLOW        | DEEP                     |
|-------|----------------|--------------------------|
| 15'5" | 4'4"           | 7'                       |
| 15'5" | 4'4"           | 6'6"                     |
| 15'5" | 4'4"           | 6'                       |
|       | 15'5"<br>15'5" | 15'5" 4'4"<br>15'5" 4'4" |

- + Our newest design featuring a full-width splash pad
- + Entry access from three sides of the splash pad
- + Sophisticated modern styling will enhance all types of backyard designs
- + Built-in splash pad that everyone can enjoy
- + Large swimming area for both exercise and fitness
- + Deep end seats/exit steps