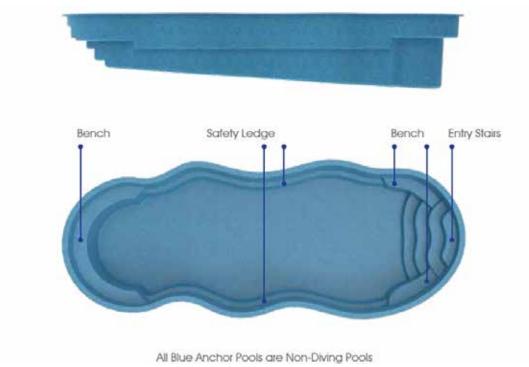

Imagination meets reality... it doesn't get any better than this.

Length: 34' Width: 15'

Shallow End Depth: 3'6" Deep End Depth: 6'6"









This could be your getaway... anytime of day.

Length: 29'

Width: 13'

Shallow End Depth: 3'4" Deep End Depth: 5'5"







# Tiger Shark

Your absolute escape... right in your backyard.

Length: 31' Width: 13'

Shallow End Depth: 3'3" Deep End Depth: 5'11"









Whatever you imagine... your life can be.

> Length: 32' Width: 15'

Shallow End Depth: 3'3" Deep End Depth: 6'11"







## Cancun

Escape to perfection... life is good.

Length: 25' Width: 12'

Shallow End Depth: 3'9" Deep End Depth: 5'4"









This is your great escape... for family fun in the sun.

Length: 33'

Width: 13'

Shallow End Depth: 4'3" Deep End Depth: 6'2"









Escapism... it's amazing where you can go.

Length: 20' Width: 13'

Shallow End Depth: 3'6" Deep End Depth: 4'11"





#### **NEW ARRIVALS**

## Regal Plunge

Length: 20'

Width: 13'

Shallow End Depth: 3'6"

Deep End Depth: 4'11"

## Del Mar

Length: 20'

Width: 13'

Shallow End Depth: 3'6"

Deep End Depth: 4'11"





## Rio

Length: 20'

Width: 10'

Shallow End Depth: 3'2"

Deep End Depth: 5'

## San Marco

Length: 24'

Width: 12'

Shallow End Depth: 3'6"

Deep End Depth: 5'1"





## Costa Brava

Length: 28'

Width: 12'

Shallow End Depth: 3'4"

Deep End Depth: 6'1"



## Spa Collection

Our traditional Poolside Spas are designed to sit flush with the deck giving you a relaxing spa at the edge of your pool. The Spillover Spa also suits flush with your deck at the edge of your pool