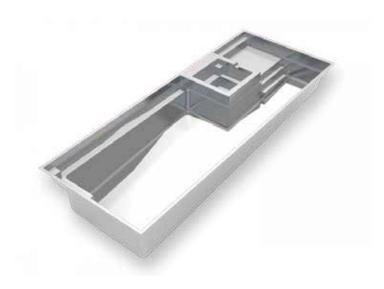

# THE LAGOON TANNING LEDGE

MODEL LENGTH WIDTH DEEP Lagoon 14' 7'3" 12"

- + Ultimate luxury addition to any Capital Land Pools swimming pool
- + Versatile ledge allows full sun bathing/lounge experience
- + Wonderful area for young children to play
- + Perfect area for pets to splash and cool down
- + Expanded length allows for multiple chairs and umbrella stands

# THE PEARL TANNING LEDGE

MODEL LENGTH WIDTH DEEP Pearl 10'5" 7'10" 12"

- + Choose your preferred placement for two to three spillways around perimeter
- + Easily installed alongside free-form pools using the curve side or straight-walled models using the straight wall side
- + Easily accommodates one or two lounge chair
- + Add bubblers and/or foundations for more fun

# THE MERCURY TANNING LEDGE

MODEL LENGTH WIDTH DEEP Mercury 10'5" 6'10" 12"

- + Choose your preferred placement for two to three spillways around perimeter
- + Easily installed alongside straight-walled models in the Capital Land Pools line of swimming pools
- + Easily accommodates one or two lounge chair
- + Add bubblers and/or foundations for more fun