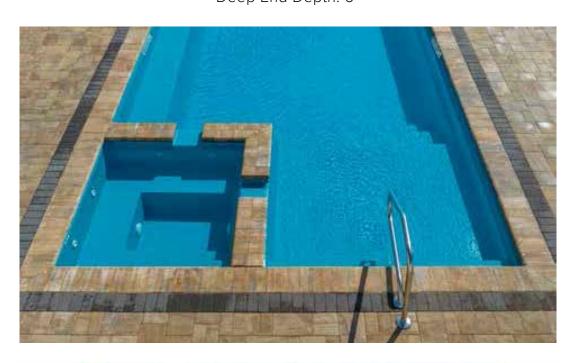

#### THE BRILLIANT

| LENGTH | WIDTH | SHALLOW | DEEP |
|--------|-------|---------|------|
| 40'    | 15'6" | 4'7"    | 6'8" |
| 35'    | 15'6" | 4'7"    | 6'4" |
| 30'    | 15'6" | 4'7"    | 6'1" |

- + Built-in spa located at the shallow end next to entry steps and fun pad
- + Large built-in fun pad provides the perfect playground for adults and children alike
- + Secondary bench area located at the deep end of the pool
- + Convenient entry and exit steps
- + Splash pad depth approximately 18" (water will come up to your calves)

- + Large built-in fun pad provides the perfect playground for adults and children alike
- + Secondary bench area located at the deep end of the pool
- + Convenient entry and exit steps
- + Full-length swimming channel for fun or exercise
- + Ability to install custom spa jets for therapeutic comfort or relaxation