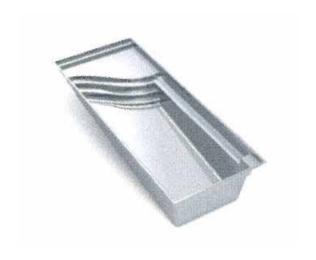

#### THE BLISS

| LENGTH | WIDTH | SHALLOW | DEEP |
|--------|-------|---------|------|
| 35'    | 14'   | 3'6"    | 6'2" |
| 30'    | 14'   | 3'6"    | 5'8" |
| 26'    | 12'6" | 3'6"    | 5'5" |

- + Large, built-in splash pad with depth of 12" from top to bottom
- + Convenient entry and exit steps into the pool
- + Full-length swimming channel is excellent for fun or exercise
- + Extended bench allows for multi-swimmer seating and relaxation