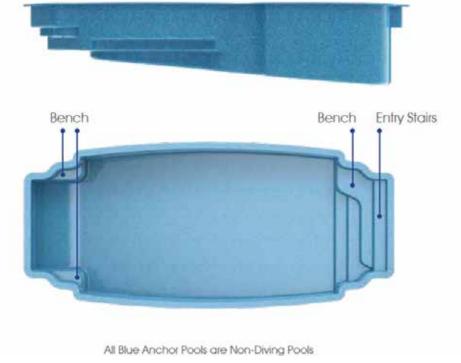

to a place... of natural beauty and tranquility.

Length: 20' Width: 10'6"

Shallow End Depth: 4'2" Deep End Depth: 5'4"











Escapism is a state of mind... now you can live there.

Length: 26' Width: 10'2"

Shallow End Depth: 4'2" Deep End Depth: 5'6"









Today you'll escape... to a serene, unspoiled paradise.

Length: 30' or 27'

Width: 15'6"

Shallow End Depth: 4'2" Deep End Depth: 6"









Your escape... to amazing water adventures.

Length: 23'10" Width: 10'4"

Shallow End Depth: 3'6" Deep End Depth: 5'8"









It's here...
your perfect getaway awaits.

Length: 35' Width: 13'2"

Shallow End Depth: 4'
Deep End Depth: 6'1"









Imagination meets reality... it doesn't get any better than this.

Length: 34' Width: 15'

Shallow End Depth: 3'6" Deep End Depth: 6'6"









This could be your getaway... anytime of day.

Length: 29'

Width: 13'

Shallow End Depth: 3'4" Deep End Depth: 5'5"







# Tiger Shark

Your absolute escape... right in your backyard.

Length: 31' Width: 13'

Shallow End Depth: 3'3" Deep End Depth: 5'11"









Whatever you imagine... your life can be.

> Length: 32' Width: 15'

Shallow End Depth: 3'3" Deep End Depth: 6'11"







## Cancun

Escape to perfection... life is good.

Length: 25' Width: 12'

Shallow End Depth: 3'9" Deep End Depth: 5'4"









This is your great escape... for family fun in the sun.

Length: 33'

Width: 13'

Shallow End Depth: 4'3" Deep End Depth: 6'2"









Escapism... it's amazing where you can go.

Length: 20' Width: 13'

Shallow End Depth: 3'6" Deep End Depth: 4'11"





#### **NEW ARRIVALS**