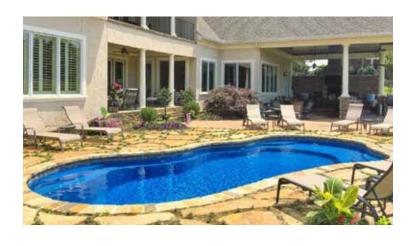

# Empire

Absolute peace, absolute tranquility... absolute escapism.

Length: 25'8"

Width: 12'

Shallow End Depth: 3'6" Deep End Depth: 5'6"

GG

Escape from it all... in your everyday place.

Length: 23'10" Width: 11'8" Depth: 4'6"