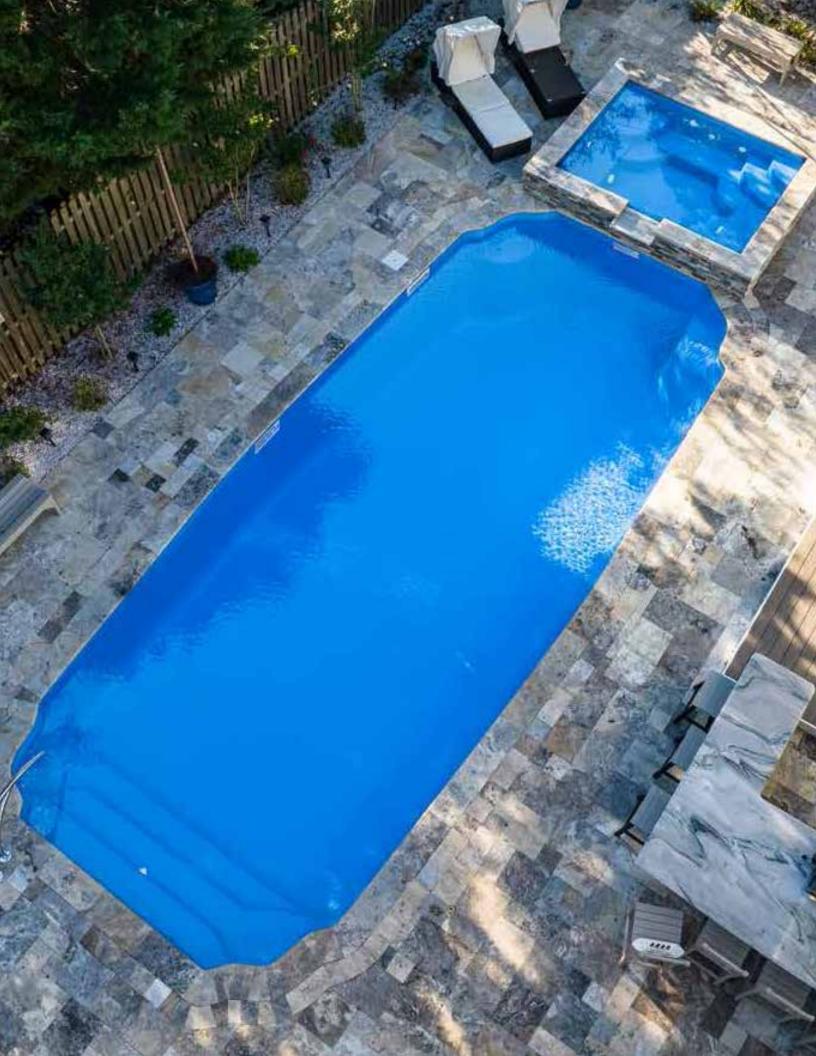

#### THE VISION

| LENGTH | WIDTH | FLAT DEPTH |
|--------|-------|------------|
| 26'    | 10'   | 5'         |
| 23'    | 10'   | 5'         |
| 20'    | 10'   | 5'         |
| 16'    | 10'   | 5'         |

- + Sleek, modern design allows for unlimited landscaping possibilities for both traditional and modern aesthetics
- + Large bench located at the step end with option to incorporate spa jets
- + Well-positioned entry and exit steps lead down to the pool floor
- + Flat-bottom design makes it the perfect pool for playing pool games or for exercising

#### THE FREEDOM

| LENGTH | WIDTH | FLAT DEPTH |
|--------|-------|------------|
| 30'    | 13'1" | 5'         |
| 26'3"  | 13'1" | 5'         |
| 23'    | 13'1" | 5'         |

- + Large bench located at the step end with option to incorporate spa jets
- + Flat-bottom design makes it the perfect pool for playing pool games or for exercising
- + Option to incorporate a swim jet system to provide resistance training for the avid swimmer
- + Convenient entry and exit steps allow access from both sides of the pool

# THE FREEDOM WITH SPLASH PAD

| LENGTH | WIDTH | FLAT DEPTH |
|--------|-------|------------|
| 38'1"  | 13'1" | 5'         |
| 34'4"  | 13'1" | 5'         |
| 31'1"  | 13'1" | 5'         |

- + Large splash pad is ideal for young kids to splash around or adults to relax on pool lounge chairs
- + Flat-bottom design makes it the perfect pool for playing pool games or for exercising
- + Option to incorporate a swim jet system to provide resistance training for the avid swimmer
- + Convenient entry and exit steps allow access from both sides of the pool
- + Large splash pad depth (7" top to bottom making it ideal for bubbler jets)

#### THE OPULENCE

| LENGTH | WIDTH | SHALLOW | DEEP  |
|--------|-------|---------|-------|
| 32'10" | 14'5" | 4'      | 6'    |
| 29'6"  | 14'5" | 4'      | 5'10" |
| 26'3"  | 14'5" | 4'      | 5'9"  |

- + Unique integrated spa design
- + Intuitive entry and exit steps lead down to pool
- + Large, unobstructed swim corridor is ideal for games or swimming laps
- + Sleek, modern design allows for unlimited landscaping possibilities