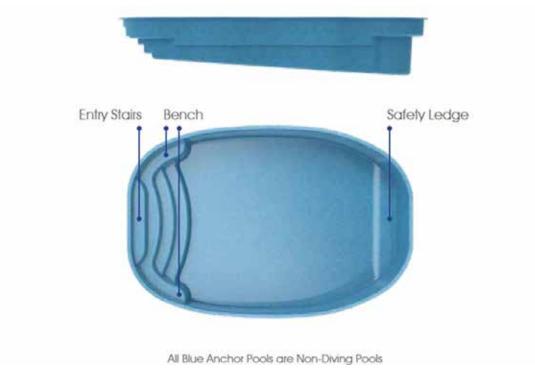

Deep End Depth: 6'6"









This could be your getaway... anytime of day.

Length: 29'

Width: 13'

Shallow End Depth: 3'4" Deep End Depth: 5'5"







# Tiger Shark

Your absolute escape... right in your backyard.

Length: 31' Width: 13'

Shallow End Depth: 3'3" Deep End Depth: 5'11"









Whatever you imagine... your life can be.

> Length: 32' Width: 15'

Shallow End Depth: 3'3" Deep End Depth: 6'11"







## Cancun

Escape to perfection... life is good.

Length: 25' Width: 12'

Shallow End Depth: 3'9" Deep End Depth: 5'4"









This is your great escape... for family fun in the sun.

Length: 33'

Width: 13'

Shallow End Depth: 4'3" Deep End Depth: 6'2"









Escapism... it's amazing where you can go.

Length: 20' Width: 13'

Shallow End Depth: 3'6" Deep End Depth: 4'11"





#### **NEW ARRIVALS**

## Regal Plunge

Length: 20'

Width: 13'

Shallow End Depth: 3'6"

Deep End Depth: 4'11"

## Del Mar

Length: 20'

Width: 13'

Shallow End Depth: 3'6"

Deep End Depth: 4'11"





## Rio

Length: 20'

Width: 10'

Shallow End Depth: 3'2"

Deep End Depth: 5'

## San Marco

Length: 24'

Width: 12'

Shallow End Depth: 3'6"

Deep End Depth: 5'1"





## Costa Brava

Length: 28'

Width: 12'

Shallow End Depth: 3'4"

Deep End Depth: 6'1"



## Spa Collection

Our traditional Poolside Spas are designed to sit flush with the deck giving you a relaxing spa at the edge of your pool. The Spillover Spa also suits flush with your deck at the edge of your pool with its water spilling over into your pool, making it a relaxing spa and cascading waterfall.



Round Poolside Spa

7' x