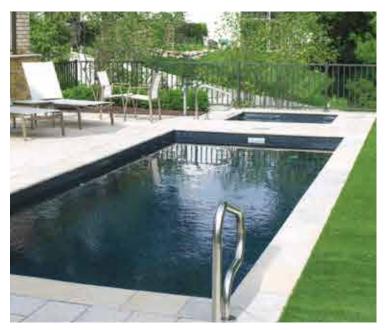

518-944-4377



















#### THE VISION

| LENGTH | WIDTH | FLAT DEPTH |
|--------|-------|------------|
| 26'    | 10'   | 5'         |
| 23'    | 10'   | 5'         |
| 20'    | 10'   | 5'         |
| 16'    | 10'   | 5'         |

- + Sleek, modern design allows for unlimited landscaping possibilities for both traditional and modern aesthetics
- + Large bench located at the step end with option to incorporate spa jets
- + Well-positioned entry and exit steps lead down to the pool floor
- + Flat-bottom design makes it the perfect pool for playing pool games or for exercising





#### THE ILLUSION

| WIDTH | SHALLOW        | DEEP                     |
|-------|----------------|--------------------------|
| 15'5" | 4'4"           | 7'                       |
| 15'5" | 4'4"           | 6'6"