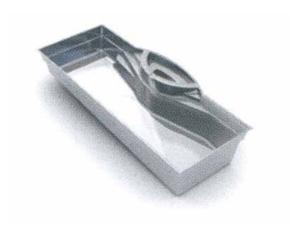

#### THE OPULENCE

| LENGTH | WIDTH | SHALLOW | DEEP  |
|--------|-------|---------|-------|
| 32'10" | 14'5" | 4'      | 6'    |
| 29'6"  | 14'5" | 4'      | 5'10" |
| 26'3"  | 14'5" | 4'      | 5'9"  |

- + Unique integrated spa design
- + Intuitive entry and exit steps lead down to pool
- + Large, unobstructed swim corridor is ideal for games or swimming laps
- + Sleek, modern design allows for unlimited landscaping possibilities