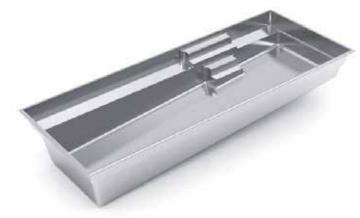

#### THE FREEDOM

| LENGTH | WIDTH | FLAT DEPTH |
|--------|-------|------------|
| 30'    | 13'1" | 5'         |
| 26'3"  | 13'1" | 5'         |
| 23'    | 13'1" | 5'         |

- + Large bench located at the step end with option to incorporate spa jets
- + Flat-bottom design makes it the perfect pool for playing pool games or for exercising
- + Option to incorporate a swim jet system to provide resistance training for the avid swimmer
- + Convenient entry and exit steps allow access from both sides of the pool