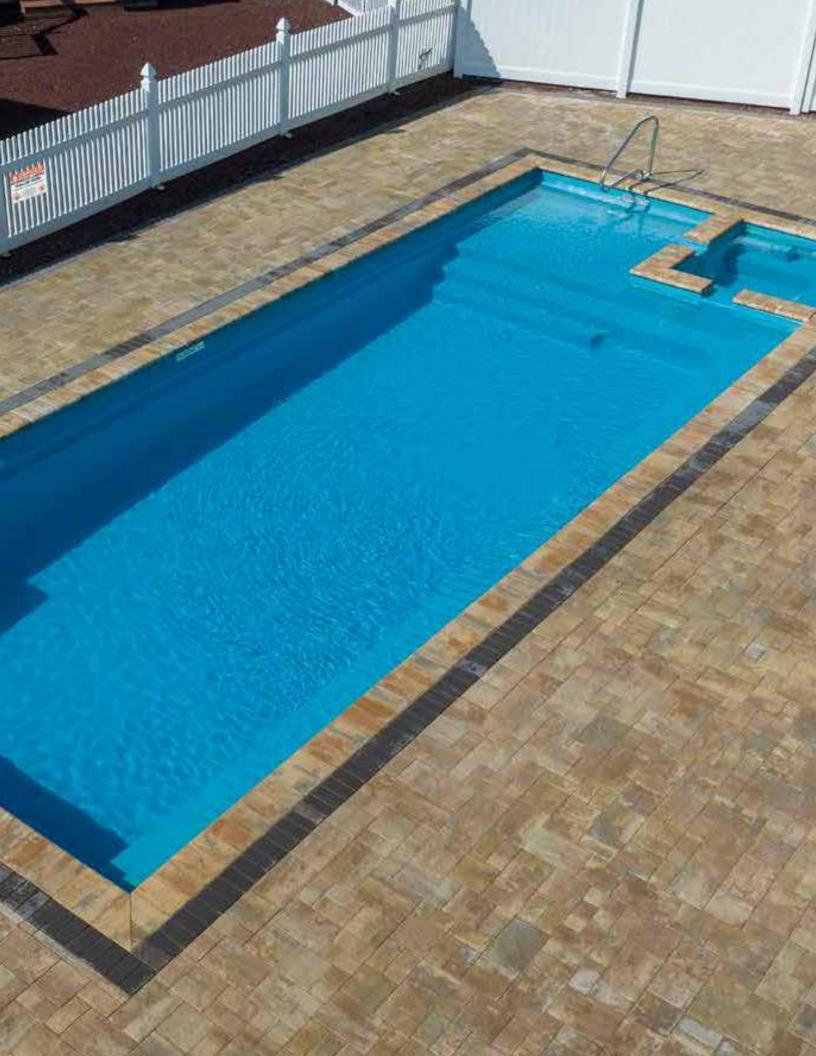

#### THE FREEDOM

| LENGTH | WIDTH | FLAT DEPTH |
|--------|-------|------------|
| 30'    | 13'1" | 5'         |
| 26'3"  | 13'1" | 5'         |
| 23'    | 13'1" | 5'         |

- + Large bench located at the step end with option to incorporate spa jets
- + Flat-bottom design makes it the perfect pool for playing pool games or for exercising
- + Option to incorporate a swim jet system to provide resistance training for the avid swimmer
- + Convenient entry and exit steps allow access from both sides of the pool

# THE FREEDOM WITH SPLASH PAD

| LENGTH | WIDTH | FLAT DEPTH |
|--------|-------|------------|
| 38'1"  | 13'1" | 5'         |
| 34'4"  | 13'1" | 5'         |
| 31'1"  | 13'1" | 5'         |

- + Large splash pad is ideal for young kids to splash around or adults to relax on pool lounge chairs
- + Flat-bottom design makes it the perfect pool for playing pool games or for exercising
- + Option to incorporate a swim jet system to provide resistance training for the avid swimmer
- + Convenient entry and exit steps allow access from both sides of the pool
- + Large splash pad depth (7" top to bottom making it ideal for bubbler jets)