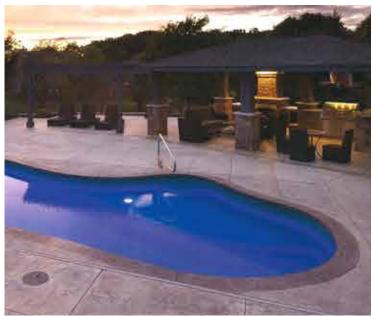

518-944-4377



















#### THE VISION

| LENGTH | WIDTH | FLAT DEPTH |
|--------|-------|------------|
| 26'    | 10'   | 5'         |
| 23'    | 10'   | 5'         |
| 20'    | 10'   | 5'         |
| 16'    | 10'   | 5'         |

- + Sleek, modern design allows for unlimited landscaping possibilities for both traditional and modern aesthetics
- + Large bench located at the step end with option to incorporate spa jets
- + Well-positioned entry and exit steps lead down to the pool floor
- + Flat-bottom design makes it the perfect pool for playing pool games or for exercising





#### THE ILLUSION

| WIDTH | SHALLOW        | DEEP                     |
|-------|----------------|--------------------------|
| 15'5" | 4'4"           | 7'                       |
| 15'5" | 4'4"           | 6'6"