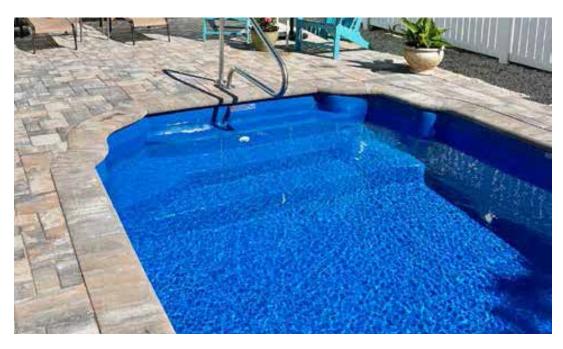

- + Sleek, modern design allows for unlimited landscaping possibilities for both traditional and modern aesthetics
- + Large bench located at the step end with option to incorporate spa jets
- + Well-positioned entry and exit steps lead down to the pool floor
- + Flat-bottom design makes it the perfect pool for playing pool games or for exercising