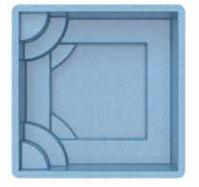

#### THE DREAM SPA ROUND

| SPA       | LENGTH | SHALLOW | DEEP  |
|-----------|--------|---------|-------|
| ROUND     | 8'     | 8'      | 2'10" |
| SPILLOVER | 8'     | 8'      | 2'10" |

- + Relax in the soothing warm water of your own spa
- + A popular way to reduce stress and anxiety
- + Use of your spa prior to bed could make it easier to sleep
- + Circular design allows for multiple landscaping options, as a complimentary feature or a stand-alone focal point
- + Spillover design is available so that you can elevate the spa above the pool turning it into a water feature

#### THE DREAM SPA SQUARE

| SPA       | LENGTH | SHALLOW | DEEP |
|-----------|--------|---------|------|
| SQUARE    | 7'5"   | 7'5"    | 3'2" |
| SPILLOVER | 7'5"   | 7'5"    | 3'2" |

- + Enjoy having soothing warm water massage your body
- + Spa owners enjoy the opportunity to reduce stress and anxiety through daily usage
- + Use prior to bedtime could relax your nerves and muscles allowing for a better and easier sleep
- + Square design is complimentary to the classic swimming pool models or can be utilized as a stand alone spa with multiple jets
- + Spillover design is available so that you can elevate the spa above the pool turning it into a water feature