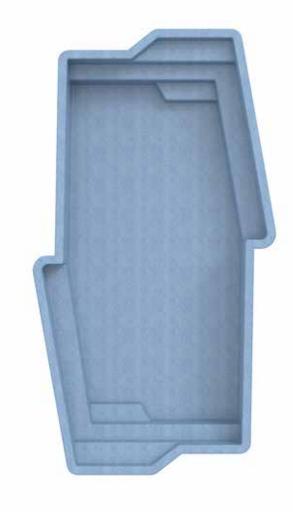

### THE EXQUISITE

| LENGTH | WIDTH | SHALLOW | DEEP  |
|--------|-------|---------|-------|
| 40'    | 15'5" | 4       | 6'6"  |
| 35'    | 15'5" | 4'      | 6'2"  |
| 30'    | 15'5" | 4'      | 5'11" |
|        |       |         |       |

- + Large built-in fun pad provides the perfect playground for adults and children alike
- + Secondary bench area located at the deep end of the pool
- + Convenient entry and exit steps
- + Full-length swimming channel for fun or exercise
- + Ability to install custom spa jets for therapeutic comfort or relaxation