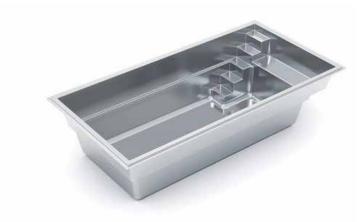

#### THE VISION

| LENGTH | WIDTH | FLAT DEPTH |
|--------|-------|------------|
| 26'    | 10'   | 5'         |
| 23'    | 10'   | 5'         |
| 20'    | 10'   | 5'         |
| 16'    | 10'   | 5'         |

- + Sleek, modern design allows for unlimited landscaping possibilities for both traditional and modern aesthetics
- + Large bench located at the step end with option to incorporate spa jets
- + Well-positioned entry and exit steps lead down to the pool floor
- + Flat-bottom design makes it the perfect pool for playing pool games or for exercising