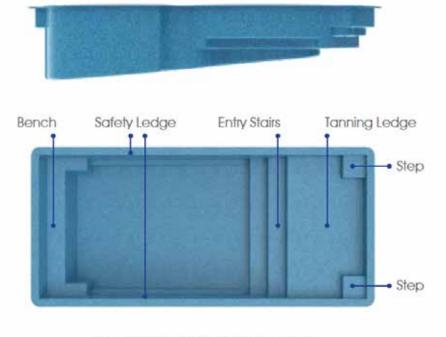

- + Sleek, modern design allows for unlimited landscaping possibilities for both traditional and modern aesthetics
- + Large bench located at the step end with option to incorporate spa jets
- + Well-positioned entry and exit steps lead down to the pool floor
- + Flat-bottom design makes it the perfect pool for playing pool games or for exercising