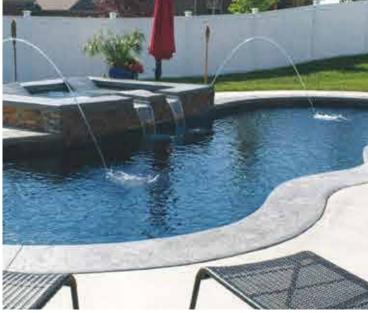

#### THE OPULENCE

| LENGTH | WIDTH | SHALLOW | DEEP  |
|--------|-------|---------|-------|
| 32'10" | 14'5" | 4'      | 6'    |
| 29'6"  | 14'5" | 4'      | 5'10" |
| 26'3"  | 14'5" | 4'      | 5'9"  |

- + Unique integrated spa design
- + Intuitive entry and exit steps lead down to pool
- + Large, unobstructed swim corridor is ideal for games or swimming laps
- + Sleek, modern design allows for unlimited landscaping possibilities