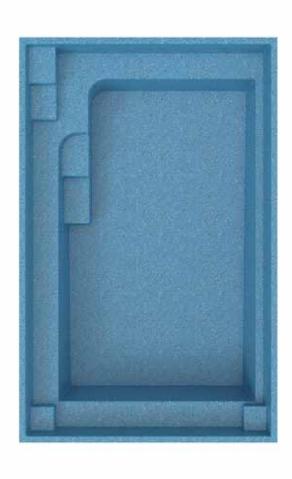

#### THE CELEBRATION

LENGTH WIDTH SHALLOW DEEP 40' 15'6" 4'1" 8'

- + Features large swim corridor ideal for avid swimmers
- + 8' deep end allows for Type 1 diving board
- + Ledge runs along the shallow end entry-side, providing bench seating and an area for relaxation
- + Varying depths plunge to 8' to accommodate swimmers of all heights