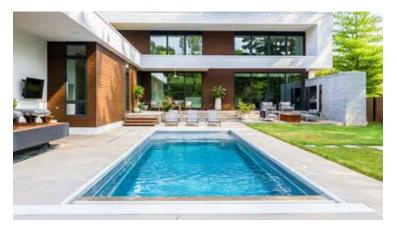

#### THE FREEDOM

| LENGTH | WIDTH | FLAT DEPTH |
|--------|-------|------------|
| 30'    | 13'1" | 5'         |
| 26'3"  | 13'1" | 5'         |
| 23'    | 13'1" | 5'         |

- + Large bench located at the step end with option to incorporate spa jets
- + Flat-bottom design makes it the perfect pool for playing pool games or for exercising
- + Option to incorporate a swim jet system to provide resistance training for the avid swimmer
- + Convenient entry and exit steps allow access from both sides of the pool