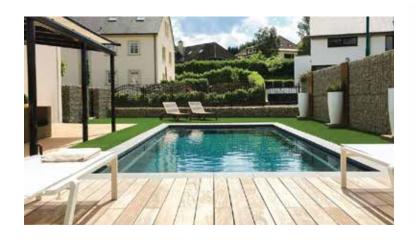

#### THE OPULENCE

| LENGTH | WIDTH | SHALLOW | DEEP  |
|--------|-------|---------|-------|
| 32'10" | 14'5" | 4'      | 6'    |
| 29'6"  | 14'5" | 4'      | 5'10" |
| 26'3"  | 14'5" | 4'      | 5'9"  |

- + Unique integrated spa design
- + Intuitive entry and exit steps lead down to pool
- + Large, unobstructed swim corridor is ideal for games or swimming laps
- + Sleek, modern design allows for unlimited landscaping possibilities