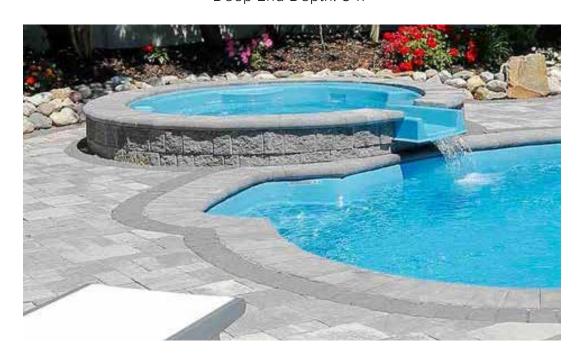

## Spa Collection

Our traditional Poolside Spas are designed to sit flush with the deck giving you a relaxing spa at the edge of your pool. The Spillover Spa also suits flush with your deck at the edge of your pool with its water spilling over into your pool, making it a relaxing spa and cascading waterfall.

Round Poolside Spa

7' x 7' Depth: 3'

Round Spillover Spa

7'6" x 9' Depth: 2'8"

Square Poolside Spa

7'9" x 7'9"

Depth: 3'4"