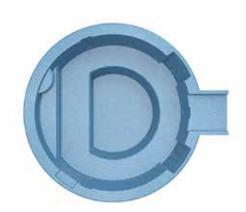

#### THE CELEBRATION

LENGTH WIDTH SHALLOW DEEP 40' 15'6" 4'1" 8'

- + Features large swim corridor ideal for avid swimmers
- + 8' deep end allows for Type 1 diving board
- + Ledge runs along the shallow end entry-side, providing bench seating and an area for relaxation
- + Varying depths plunge to 8' to accommodate swimmers of all heights