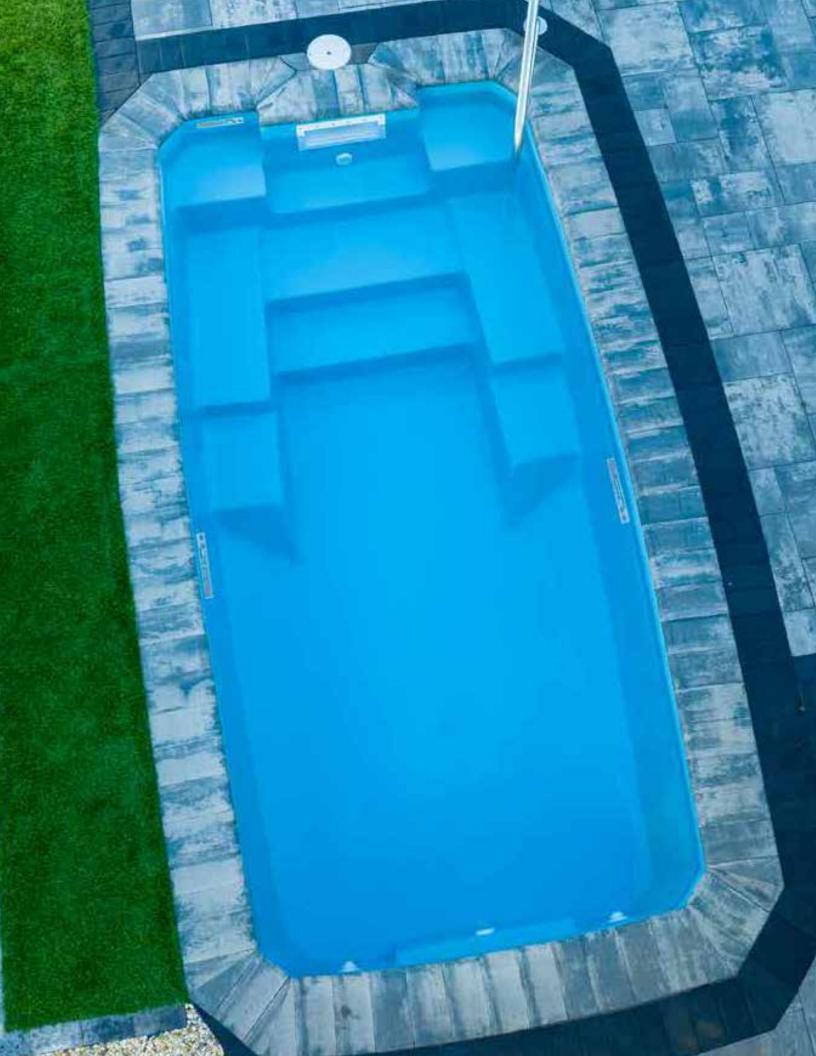

#### THE BLISS

| LENGTH | WIDTH | SHALLOW | DEEP |
|--------|-------|---------|------|
| 35'    | 14'   | 3'6"    | 6'2" |
| 30'    | 14'   | 3'6"    | 5'8" |
| 26'    | 12'6" | 3'6"    | 5'5" |

- + Large, built-in splash pad with depth of 12" from top to bottom
- + Convenient entry and exit steps into the pool
- + Full-length swimming channel is excellent for fun or exercise
- + Extended bench allows for multi-swimmer seating and relaxation

#### THE FANTASY

| LENGTH | WIDTH | SHALLOW | DEEP |
|--------|-------|---------|------|
| 35'    | 14'6" | 3'6"    | 6'6" |
| 30'    | 14'   | 3'6"    | 6'   |
| 26'    | 12'6" | 3'6"    | 5'7" |

- + Beautiful, free-flowing design provides softness of curvature without the loss of swim space
- + Design allows for numerous landscaping options
- + Built-in fun pad that everyone can enjoy
- + Convenient entry and exit steps located at both the shallow and deep ends