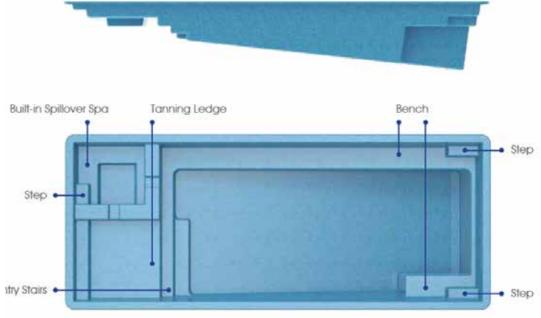

#### THE BRILLIANT

| LENGTH | WIDTH | SHALLOW | DEEP |
|--------|-------|---------|------|
| 40'    | 15'6" | 4'7"    | 6'8" |
| 35'    | 15'6" | 4'7"    | 6'4" |
| 30'    | 15'6" | 4'7"    | 6'1" |

- + Built-in spa located at the shallow end next to entry steps and fun pad
- + Large built-in fun pad provides the perfect playground for adults and children alike
- + Secondary bench area located at the deep end of the pool
- + Convenient entry and exit steps
- + Splash pad depth approximately 18" (water will come up to your calves)

- + Large built-in fun pad provides the perfect playground for adults and children alike
- + Secondary bench area located at the deep end of the pool
- + Convenient entry and exit steps
- + Full-length swimming channel for fun or exercise
- + Ability to install custom spa jets for therapeutic comfort or relaxation