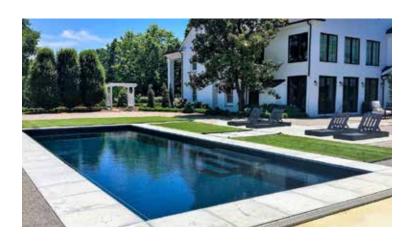

## Cancun

Escape to perfection... life is good.

Length: 25' Width: 12'

Shallow End Depth: 3'9" Deep End Depth: 5'4"

This is your great escape... for family fun in the sun.

Length: 33'

Width: 13'

Shallow End Depth: 4'3" Deep End Depth: 6'2"