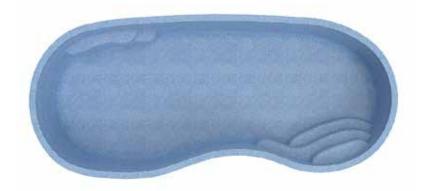

#### THE BLISS

| LENGTH | WIDTH | SHALLOW | DEEP |
|--------|-------|---------|------|
| 35'    | 14'   | 3'6"    | 6'2" |
| 30'    | 14'   | 3'6"    | 5'8" |
| 26'    | 12'6" | 3'6"    | 5'5" |

- + Large, built-in splash pad with depth of 12" from top to bottom
- + Convenient entry and exit steps into the pool
- + Full-length swimming channel is excellent for fun or exercise
- + Extended bench allows for multi-swimmer seating and relaxation