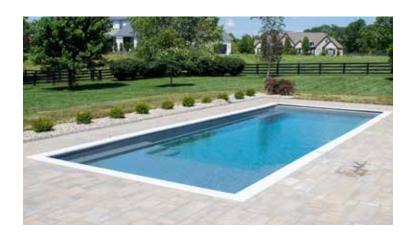

#### THE FREEDOM

| LENGTH | WIDTH | FLAT DEPTH |
|--------|-------|------------|
| 30'    | 13'1" | 5'         |
| 26'3"  | 13'1" | 5'         |
| 23'    | 13'1" | 5'         |

- + Large bench located at the step end with option to incorporate spa jets
- + Flat-bottom design makes it the perfect pool for playing pool games or for exercising
- + Option to incorporate a swim jet system to provide resistance training for the avid swimmer
- + Convenient entry and exit steps allow access from both sides of the pool

# THE FREEDOM WITH SPLASH PAD

| LENGTH | WIDTH | FLAT DEPTH |
|--------|-------|------------|
| 38'1"  | 13'1" | 5'         |
| 34'4"  | 13'1" | 5'         |
| 31'1"  | 13'1" | 5'         |

- + Large splash pad is ideal for young kids to splash around or adults to relax on pool lounge chairs
- + Flat-bottom design makes it the perfect pool for playing pool games or for exercising
- + Option to incorporate a swim jet system to provide resistance training for the avid swimmer
- + Convenient entry and exit steps allow access from both sides of the pool
- + Large splash pad depth (7" top to bottom making it ideal for bubbler jets)