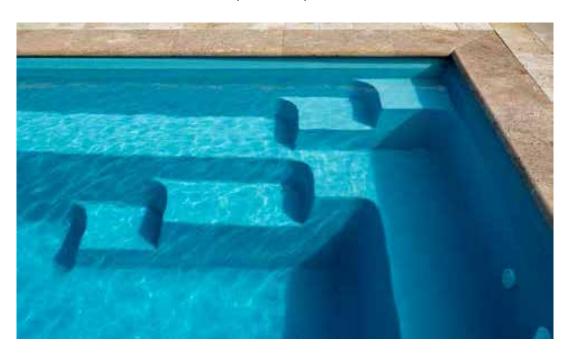

#### THE CELEBRATION

LENGTH WIDTH SHALLOW DEEP 40' 15'6" 4'1" 8'

- + Features large swim corridor ideal for avid swimmers
- + 8' deep end allows for Type 1 diving board
- + Ledge runs along the shallow end entry-side, providing bench seating and an area for relaxation
- + Varying depths plunge to 8' to accommodate swimmers of all heights