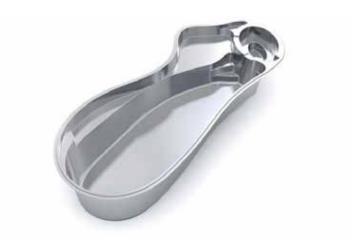

#### THE DREAM SPA ROUND

| SPA       | LENGTH | SHALLOW | DEEP  |
|-----------|--------|---------|-------|
| ROUND     | 8'     | 8'      | 2'10" |
| SPILLOVER | 8'     | 8'      | 2'10" |

- + Relax in the soothing warm water of your own spa
- + A popular way to reduce stress and anxiety
- + Use of your spa prior to bed could make it easier to sleep
- + Circular design allows for multiple landscaping options, as a complimentary feature or a stand-alone focal point
- + Spillover design is available so that you can elevate the spa above the pool turning it into a water feature

#### THE DREAM SPA SQUARE

| SPA       | LENGTH | SHALLOW | DEEP |
|-----------|--------|---------|------|
| SQUARE    | 7'5"   | 7'5"    | 3'2" |
| SPILLOVER | 7'5"   | 7'5"    | 3'2" |

- + Enjoy having soothing warm water massage your body
- + Spa owners enjoy the opportunity to reduce stress and anxiety through daily usage
- + Use prior to bedtime could relax your nerves and muscles allowing for a better and easier sleep
- + Square design is complimentary to the classic swimming pool models or can be utilized as a stand alone spa with multiple jets
- + Spillover design is available so that you can elevate the spa above the pool turning it into a water feature

#### THE MYSTIQUE SPA

| SPA       | LENGTH | SHALLOW | DEEP |
|-----------|--------|---------|------|
| SQUARE    | 6'10"  | 6'10"   | 3'   |
| SPILLOVER | 6'10"  | 6'10"   | 3'   |

- + Experience less stress, improved circulation, better sleep and fewer symptoms of arthritis and back pain
- + Pressure from strategically placed jets help to rejuvenate the healing powers of warm water
- + Open seating format allows flexibility in use
- + Square design is complimentary to the classic swimming pool models or can be utilized as a stand alone spa with multiple jets
- + Available in any color in the Capital Land Pools color range so you can easily match your pool and spa combination