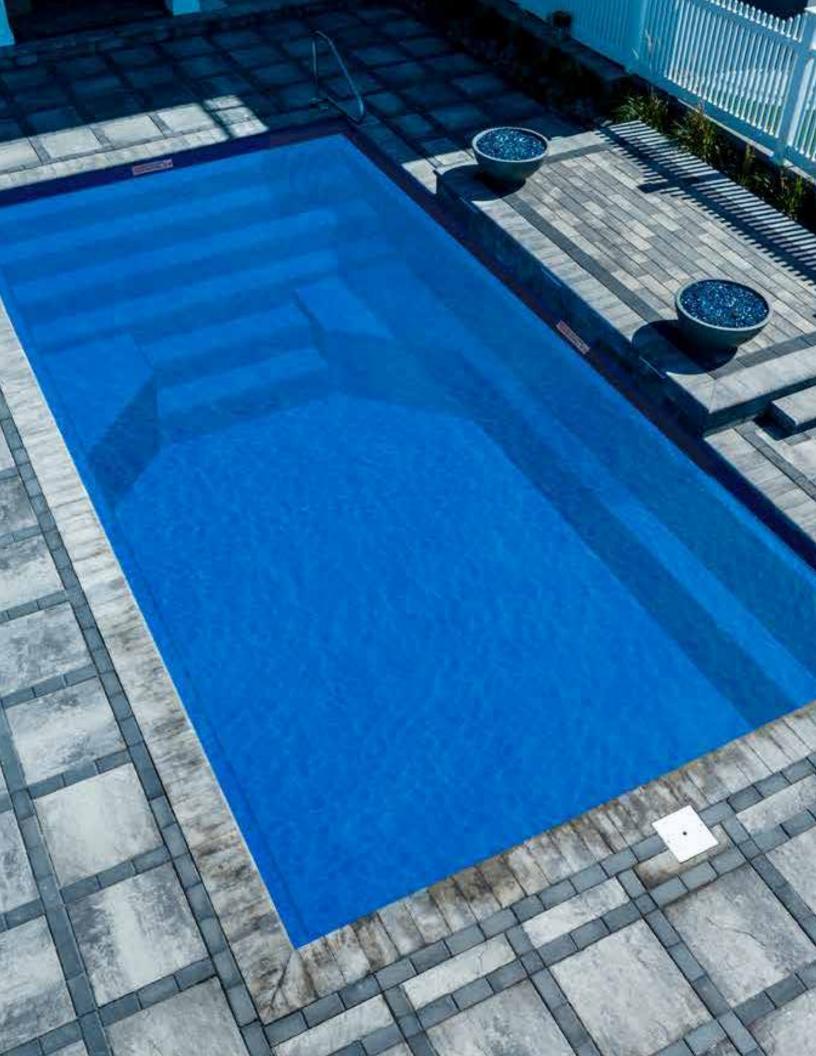

#### THE FREEDOM

| LENGTH | WIDTH | FLAT DEPTH |
|--------|-------|------------|
| 30'    | 13'1" | 5'         |
| 26'3"  | 13'1" | 5'         |
| 23'    | 13'1" | 5'         |

- + Large bench located at the step end with option to incorporate spa jets
- + Flat-bottom design makes it the perfect pool for playing pool games or for exercising
- + Option to incorporate a swim jet system to provide resistance training for the avid swimmer
- + Convenient entry and exit steps allow access from both sides of the pool

# THE FREEDOM WITH SPLASH PAD

| LENGTH | WIDTH | FLAT DEPTH |
|--------|-------|------------|
| 38'1"  | 13'1" | 5'         |
| 34'4"  | 13'1" | 5'         |
| 31'1"  | 13'1" | 5'         |

- + Large splash pad is ideal for young kids to splash around or adults to relax on pool lounge chairs
- + Flat-bottom design makes it the perfect pool for playing pool games or for exercising
- + Option to incorporate a swim jet system to provide resistance training for the avid swimmer
- + Convenient entry and exit steps allow access from both sides of the pool
- + Large splash pad depth (7" top to bottom making it ideal for bubbler jets)