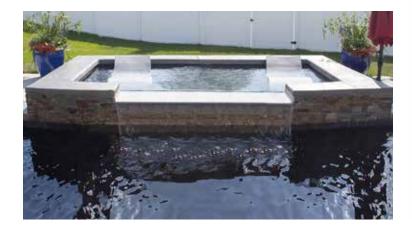

#### THE DREAM SPA ROUND

| SPA       | LENGTH | SHALLOW | DEEP  |
|-----------|--------|---------|-------|
| ROUND     | 8'     | 8'      | 2'10" |
| SPILLOVER | 8'     | 8'      | 2'10" |

- + Relax in the soothing warm water of your own spa
- + A popular way to reduce stress and anxiety
- + Use of your spa prior to bed could make it easier to sleep
- + Circular design allows for multiple landscaping options, as a complimentary feature or a stand-alone focal point
- + Spillover design is available so that you can elevate the spa above the pool turning it into a water feature

#### THE DREAM SPA SQUARE

| SPA       | LENGTH | SHALLOW | DEEP |
|-----------|--------|---------|------|
| SQUARE    | 7'5"   | 7'5"    | 3'2" |
| SPILLOVER | 7'5"   | 7'5"    | 3'2" |

- + Enjoy having soothing warm water massage your body
- + Spa owners enjoy the opportunity to reduce stress and anxiety through daily usage
- + Use prior to bedtime could relax your nerves and muscles allowing for a better and easier sleep
- + Square design is complimentary to the classic swimming pool models or can be utilized as a stand alone spa with multiple jets
- + Spillover design is available so that you can elevate the spa above the pool turning it into a water feature

#### THE MYSTIQUE SPA

| SPA       | LENGTH | SHALLOW | DEEP |
|-----------|--------|---------|------|
| SQUARE    | 6'10"  | 6'10"   | 3'   |
| SPILLOVER | 6'10"  | 6'10"   | 3'   |

- + Experience less stress, improved circulation, better sleep and fewer symptoms of arthritis and back pain
- + Pressure from strategically placed jets help to rejuvenate the healing powers of warm water
- + Open seating format allows flexibility in use
- + Square design is complimentary to the classic swimming pool models or can be utilized as a stand alone spa with multiple jets
- + Available in any color in the Capital Land Pools color range so you can easily match your pool and spa combination