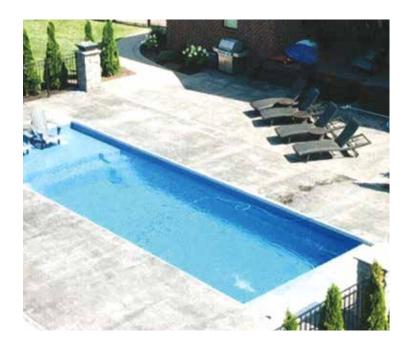

#### THE FREEDOM

| LENGTH | WIDTH | FLAT DEPTH |
|--------|-------|------------|
| 30'    | 13'1" | 5'         |
| 26'3"  | 13'1" | 5'         |
| 23'    | 13'1" | 5'         |

- + Large bench located at the step end with option to incorporate spa jets
- + Flat-bottom design makes it the perfect pool for playing pool games or for exercising
- + Option to incorporate a swim jet system to provide resistance training for the avid swimmer
- + Convenient entry and exit steps allow access from both sides of the pool

# THE FREEDOM WITH SPLASH PAD

| LENGTH | WIDTH | FLAT DEPTH |
|--------|-------|------------|
| 38'1"  | 13'1" | 5'         |
| 34'4"  | 13'1" | 5'         |
| 31'1"  | 13'1" | 5'         |

- + Large splash pad is ideal for young kids to splash around or adults to relax on pool lounge chairs
- + Flat-bottom design makes it the perfect pool for playing pool games or for exercising
- + Option to incorporate a swim jet system to provide resistance training for the avid swimmer
- + Convenient entry and exit steps allow access from both sides of the pool
- + Large splash pad depth (7" top to bottom making it ideal for bubbler jets)