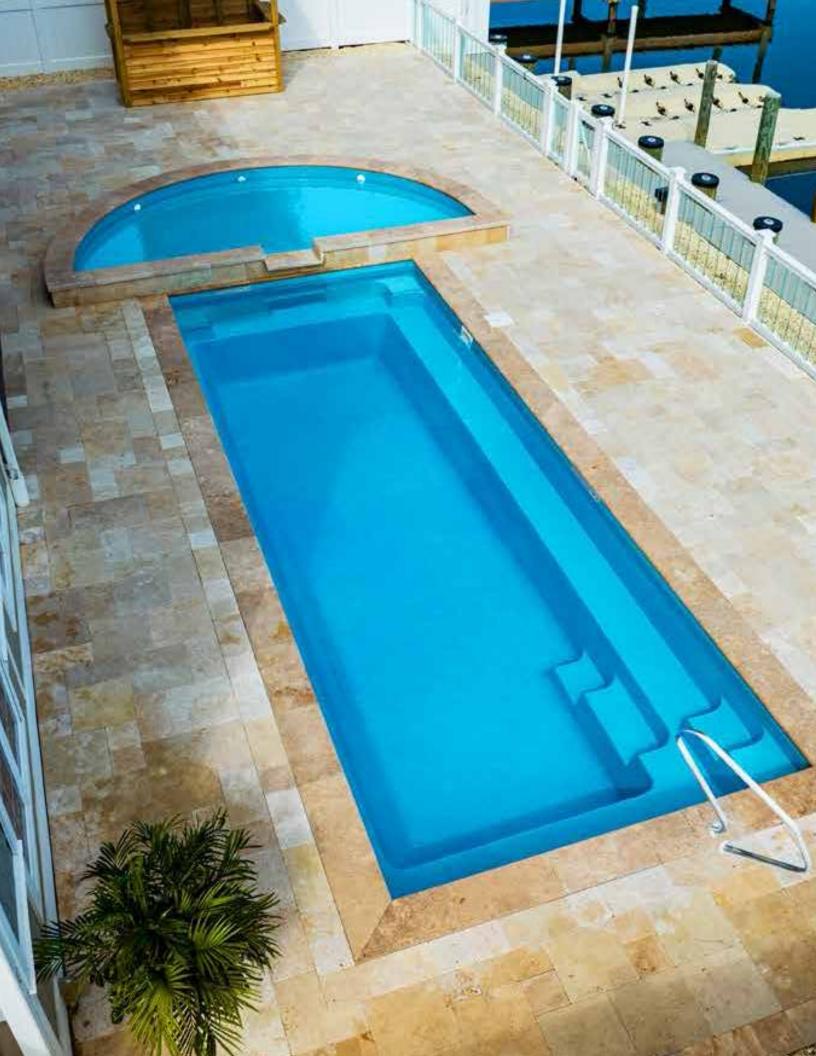

#### THE FREEDOM

| LENGTH | WIDTH | FLAT DEPTH |
|--------|-------|------------|
| 30'    | 13'1" | 5'         |
| 26'3"  | 13'1" | 5'         |
| 23'    | 13'1" | 5'         |

- + Large bench located at the step end with option to incorporate spa jets
- + Flat-bottom design makes it the perfect pool for playing pool games or for exercising
- + Option to incorporate a swim jet system to provide resistance training for the avid swimmer
- + Convenient entry and exit steps allow access from both sides of the pool

# THE FREEDOM WITH SPLASH PAD

| LENGTH | WIDTH | FLAT DEPTH |
|--------|-------|------------|
| 38'1"  | 13'1" | 5'         |
| 34'4"  | 13'1" | 5'         |
| 31'1"  | 13'1" | 5'         |

- + Large splash pad is ideal for young kids to splash around or adults to relax on pool lounge chairs
- + Flat-bottom design makes it the perfect pool for playing pool games or for exercising
- + Option to incorporate a swim jet system to provide resistance training for the avid swimmer
- + Convenient entry and exit steps allow access from both sides of the pool
- + Large splash pad depth (7" top to bottom making it ideal for bubbler jets)