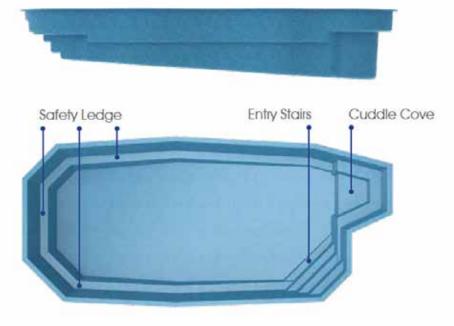

place... for family-friendly activities and outdoor fun.

Length: 26' Width: 12'8"

Shallow End Depth: 4'6" Deep End Depth: 5'9"









Escape to a place... of natural beauty and tranquility.

Length: 20' Width: 10'6"

Shallow End Depth: 4'2" Deep End Depth: 5'4"











Escapism is a state of mind... now you can live there.

Length: 26' Width: 10'2"

Shallow End Depth: 4'2" Deep End Depth: 5'6"









Today you'll escape... to a serene, unspoiled paradise.

Length: 30' or 27'

Width: 15'6"

Shallow End Depth: 4'2" Deep End Depth: 6"









Your escape... to amazing water adventures.

Length: 23'10" Width: 10'4"

Shallow End Depth: 3'6" Deep End Depth: 5'8"









It's here...
your perfect getaway awaits.

Length: 35' Width: 13'2"

Shallow End Depth: 4'
Deep End Depth: 6'1"









Imagination meets reality... it doesn't get any better than this.

Length: 34' Width: 15'

Shallow End Depth: 3'6" Deep End Depth: 6'6"









This could be your getaway... anytime of day.

Length: 29'

Width: 13'

Shallow End Depth: 3'4" Deep End Depth: 5'5"







# Tiger Shark

Your absolute escape... right in your backyard.

Length: 31' Width: 13'

Shallow End Depth: 3'3" Deep End Depth: 5'11"









Whatever you imagine... your life can be.

> Length: 32' Width: 15'

Shallow End Depth: 3'3" Deep End Depth: 6'11"







## Cancun

Escape to perfection... life is good.

Length: 25' Width: 12'

Shallow End Depth: 3'9" Deep End Depth: 5'4"









This is your great escape... for family fun in the sun.

Length: 33'

Width: 13'

Shallow End Depth: 4'3" Deep End Depth: 6'2"