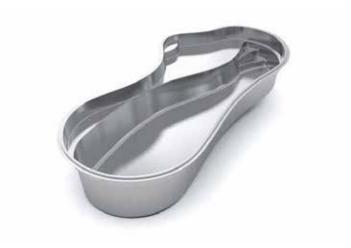

#### THE ILLUSION

| WIDTH | SHALLOW        | DEEP                     |
|-------|----------------|--------------------------|
| 15'5" | 4'4"           | 7'                       |
| 15'5" | 4'4"           | 6'6"                     |
| 15'5" | 4'4"           | 6'                       |
|       | 15'5"<br>15'5" | 15'5" 4'4"<br>15'5" 4'4" |

- + Our newest design featuring a full-width splash pad
- + Entry access from three sides of the splash pad
- + Sophisticated modern styling will enhance all types of backyard designs
- + Built-in splash pad that everyone can enjoy
- + Large swimming area for both exercise and fitness
- + Deep end seats/exit steps