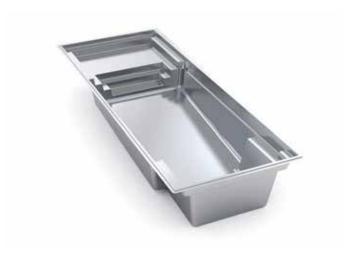

#### THE ILLUSION

| WIDTH | SHALLOW        | DEEP                     |
|-------|----------------|--------------------------|
| 15'5" | 4'4"           | 7'                       |
| 15'5" | 4'4"           | 6'6"                     |
| 15'5" | 4'4"           | 6'                       |
|       | 15'5"<br>15'5" | 15'5" 4'4"<br>15'5" 4'4" |

- + Our newest design featuring a full-width splash pad
- + Entry access from three sides of the splash pad
- + Sophisticated modern styling will enhance all types of backyard designs
- + Built-in splash pad that everyone can enjoy
- + Large swimming area for both exercise and fitness
- + Deep end seats/exit steps