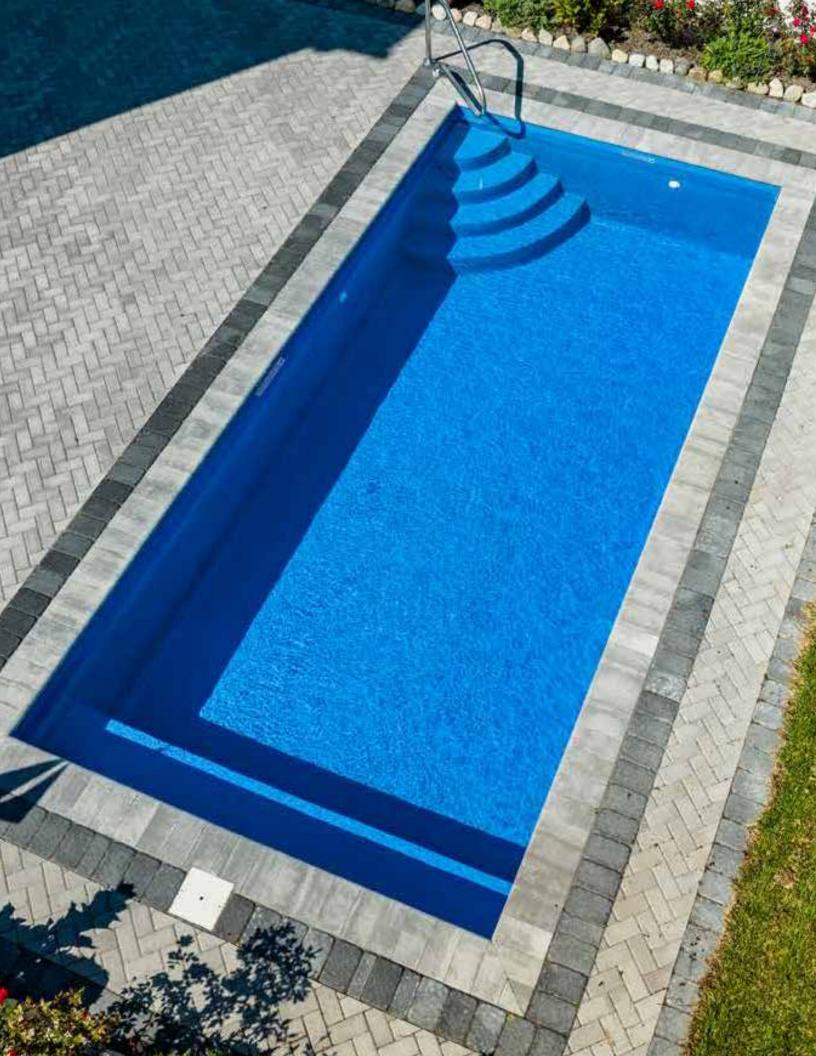

#### THE VISION

| LENGTH | WIDTH | FLAT DEPTH |
|--------|-------|------------|
| 26'    | 10'   | 5'         |
| 23'    | 10'   | 5'         |
| 20'    | 10'   | 5'         |
| 16'    | 10'   | 5'         |

- + Sleek, modern design allows for unlimited landscaping possibilities for both traditional and modern aesthetics
- + Large bench located at the step end with option to incorporate spa jets
- + Well-positioned entry and exit steps lead down to the pool floor
- + Flat-bottom design makes it the perfect pool for playing pool games or for exercising