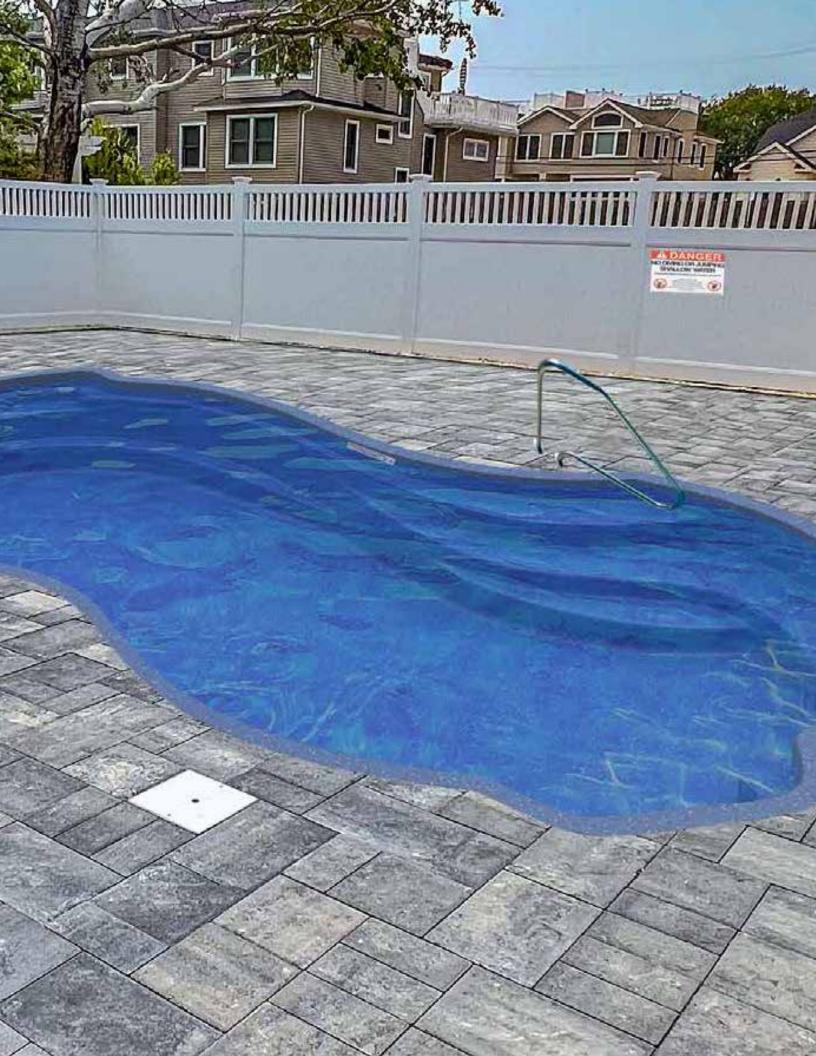

Today you'll escape... to a serene, unspoiled paradise.

Length: 30' or 27'

Width: 15'6"

Shallow End Depth: 4'2" Deep End Depth: 6"









Your escape... to amazing water adventures.

Length: 23'10" Width: 10'4"

Shallow End Depth: 3'6" Deep End Depth: 5'8"









It's here...
your perfect getaway awaits.

Length: 35' Width: 13'2"

Shallow End Depth: 4'
Deep End Depth: 6'1"









Imagination meets reality... it doesn't get any better than this.

Length: 34' Width: 15'

Shallow End Depth: 3'6" Deep End Depth: 6'6"









This could be your getaway... anytime of day.

Length: 29'

Width: 13'

Shallow End Depth: 3'4" Deep End Depth: 5'5"







# Tiger Shark

Your absolute escape... right in your backyard.

Length: 31' Width: 13'

Shallow End Depth: 3'3" Deep End Depth: 5'11"









Whatever you imagine... your life can be.

> Length: 32' Width: 15'

Shallow End Depth: 3'3" Deep End Depth: 6'11"







## Cancun

Escape to perfection... life is good.

Length: 25' Width: 12'

Shallow End Depth: 3'9" Deep End Depth: 5'4"









This is your great escape... for family fun in the sun.

Length: 33'

Width: 13'

Shallow End Depth: 4'3" Deep End Depth: 6'2"









Escapism... it's amazing where you can go.

Length: 20' Width: 13'

Shallow End Depth: 3'6" Deep End Depth: 4'11"





#### **NEW ARRIVALS**

## Regal Plunge

Length: 20'

Width: 13'

Shallow End Depth: 3'6"

Deep End Depth: 4'11"

## Del Mar

Length: 20'

Width: 13'

Shallow End Depth: 3'6"

Deep End Depth: 4'11"





## Rio

Length: 20'

Width: 10'

Shallow End Depth: 3'2"

Deep End Depth: 5'

## San Marc