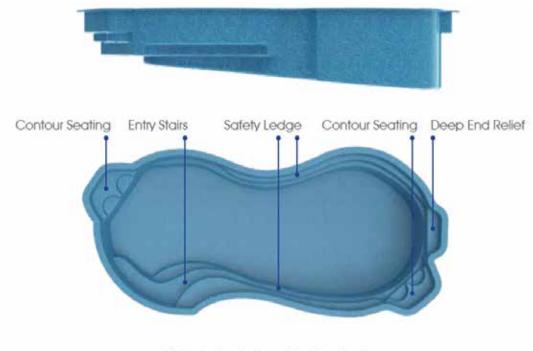

Today you'll escape... to a serene, unspoiled paradise.

Length: 30' or 27'

Width: 15'6"

Shallow End Depth: 4'2" Deep End Depth: 6"









Your escape... to amazing water adventures.

Length: 23'10" Width: 10'4"

Shallow End Depth: 3'6" Deep End Depth: 5'8"









It's here...
your perfect getaway awaits.

Length: 35' Width: 13'2"

Shallow End Depth: 4'
Deep End Depth: 6'1"









Imagination meets reality... it doesn't get any better than this.

Length: 34' Width: 15'

Shallow End Depth: 3'6" Deep End Depth: 6'6"









This could be your getaway... anytime of day.

Length: 29'

Width: 13'

Shallow End Depth: 3'4" Deep End Depth: 5'5"







# Tiger Shark

Your absolute escape... right in your backyard.

Length: 31' Width: 13'

Shallow End Depth: 3'3" Deep End Depth: 5'11"









Whatever you imagine... your life can be.

> Length: 32' Width: 15'

Shallow End Depth: 3'3" Deep End Depth: 6'11"







## Cancun

Escape to perfection... life is good.

Length: 25' Width: 12'

Shallow End Depth: 3'9" Deep End Depth: 5'4"









This is your great escape... for family fun in the sun.

Length: 33'

Width: 13'

Shallow End Depth: 4'3" Deep End Depth: 6'2"









Escapism... it's amazing where you can go.

Length: 20' Width: 13'

Shallow End Depth: 3'6" Deep End Depth: 4'11"





#### **NEW ARRIVALS**

## Regal Plunge

Length: 20'

Width: 13'

Shallow End Depth: 3'6"

Deep End Depth: 4'11"

## Del Mar

Length: 20'

Width: 13'

Shallow End Depth: 3'6"

Deep End Depth: 4'11"





## Rio

Length: 20'

Width: 10'

Shallow End Depth: 3'2"

Deep End Depth: 5'

## San Ma