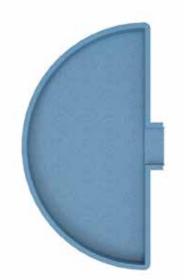

# THE LAGOON TANNING LEDGE

MODEL LENGTH WIDTH DEEP Lagoon 14' 7'3" 12"

- + Ultimate luxury addition to any Capital Land Pools swimming pool
- + Versatile ledge allows full sun bathing/lounge experience
- + Wonderful area for young children to play
- + Perfect area for pets to splash and cool down
- + Expanded length allows for multiple chairs and umbrella stands

# THE PEARL TANNING LEDGE

MODEL LENGTH WIDTH DEEP Pearl 10'5" 7'10" 12"

- + Choose your preferred placement for two to three spillways around perimeter
- + Easily installed alongside free-form pools using the curve side or straight-walled models using the straight wall side
- + Easily accommodates one or two lounge chair
- + Add bubblers and/or foundations for more fun

# THE MERCURY TANNING LEDGE

MODEL LENGTH WIDTH DEEP Mercury 10'5" 6'10" 12"

- + Choose your preferred placement for two to three spillways around perimeter
- + Easily installed alongside straight-walled models in the Capital Land Pools line of swimming pools
- + Easily accommodates one or two lounge chair
- + Add bubblers and/or foundations for more fun