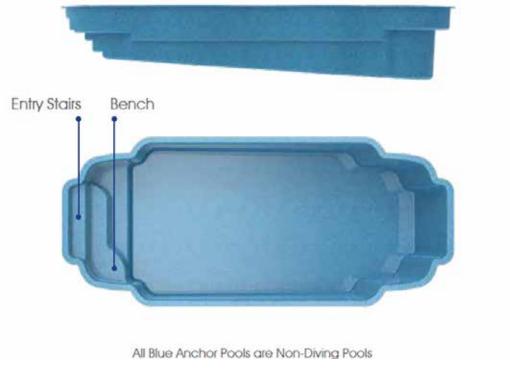

Escape to a relaxing getaway... and find peace of mind.

Length: 14'6" Width: 7'4" Depth: 4'









Imagine the perfect place... for family-friendly activities and outdoor fun.

Length: 26' Width: 12'8"

Shallow End Depth: 4'6" Deep End Depth: 5'9"









Escape to a place... of natural beauty and tranquility.

Length: 20' Width: 10'6"

Shallow End Depth: 4'2" Deep End Depth: 5'4"











Escapism is a state of mind... now you can live there.

Length: 26' Width: 10'2"

Shallow End Depth: 4'2" Deep End Depth: 5'6"









Today you'll escape... to a serene, unspoiled paradise.

Length: 30' or 27'

Width: 15'6"

Shallow End Depth: 4'2" Deep End Depth: 6"









Your escape... to amazing water adventures.

Length: 23'10" Width: 10'4"

Shallow End Depth: 3'6" Deep End Depth: 5'8"









It's here...
your perfect getaway awaits.

Length: 35' Width: 13'2"

Shallow End Depth: 4'
Deep End Depth: 6'1"









Imagination meets reality... it doesn't get any better than this.

Length: 34' Width: 15'

Shallow End Depth: 3'6" Deep End Depth: 6'6"









This could be your getaway... anytime of day.

Length: 29'

Width: 13'

Shallow End Depth: 3'4" Deep End Depth: 5'5"







# Tiger Shark

Your absolute escape... right in your backyard.

Length: 31' Width: 13'

Shallow End Depth: 3'3" Deep End Depth: 5'11"









Whatever you imagine... your life can be.

> Length: 32' Width: 15'

Shallow End Depth: 3'3" Deep End Depth: 6'11"







## Cancun

Escape to perfection... life is good.

Length: 25' Width: 12'

Shallow End Depth: 3'9" Deep End Depth: 5'4"









This is you