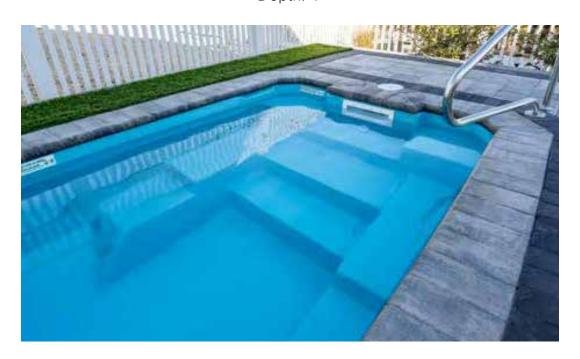

#### THE FREEDOM

| LENGTH | WIDTH | FLAT DEPTH |
|--------|-------|------------|
| 30'    | 13'1" | 5'         |
| 26'3"  | 13'1" | 5'         |
| 23'    | 13'1" | 5'         |

- + Large bench located at the step end with option to incorporate spa jets
- + Flat-bottom design makes it the perfect pool for playing pool games or for exercising
- + Option to incorporate a swim jet system to provide resistance training for the avid swimmer
- + Convenient entry and exit steps allow access from both sides of the pool

# THE FREEDOM WITH SPLASH PAD

| LENGTH | WIDTH | FLAT DEPTH |
|--------|-------|------------|
| 38'1"  | 13'1" | 5'         |
| 34'4"  | 13'1" | 5'         |
| 31'1"  | 13'1" | 5'         |

- + Large splash pad is ideal for young kids to splash around or adults to relax on pool lounge chairs
- + Flat-bottom design makes it the perfect pool for playing pool games or for exercising
- + Option to incorporate a swim jet system to provide resistance training for the avid swimmer
- + Convenient entry and exit steps allow access from both sides of the pool
- + Large splash pad depth (7" top to bottom making it ideal for bubbler jets)