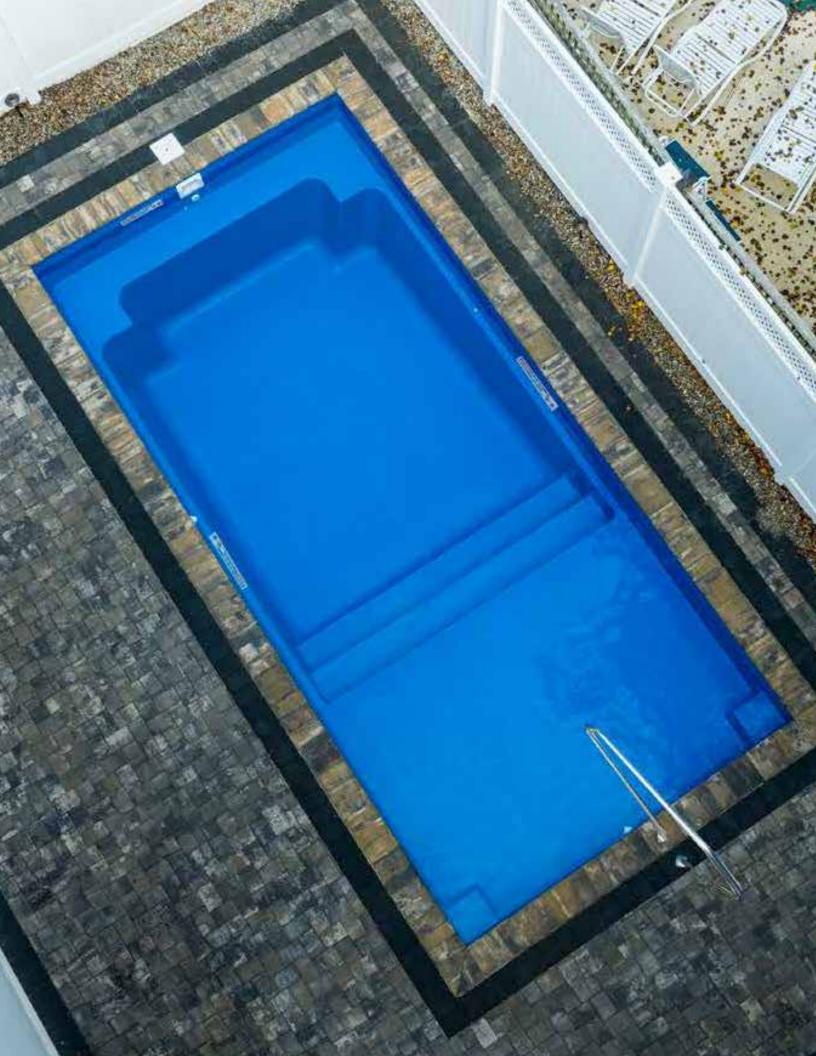

#### THE BLISS

| LENGTH | WIDTH | SHALLOW | DEEP |
|--------|-------|---------|------|
| 35'    | 14'   | 3'6"    | 6'2" |
| 30'    | 14'   | 3'6"    | 5'8" |
| 26'    | 12'6" | 3'6"    | 5'5" |

- + Large, built-in splash pad with depth of 12" from top to bottom
- + Convenient entry and exit steps into the pool
- + Full-length swimming channel is excellent for fun or exercise
- + Extended bench allows for multi-swimmer seating and relaxation

- + Soft curvature without loss of swim space
- + Large built-in fun pad provides the perfect playground for adults and children alike
- + Secondary bench area located at the deep end of the pool (not available on 23' and 26')
- + Convenient entry and exit steps
- + Splash pad depth approximately 18" (water will come up to your calves)

#### THE BRILLIANT

| LENGTH | WIDTH | SHALLOW | DEEP |
|--------|-------|---------|------|
| 40'    | 15'6" | 4'7"    | 6'8" |
| 35'    | 15'6" | 4'7"    | 6'4" |
| 30'    | 15'6" | 4'7"    | 6'1" |

- + Built-in spa located at the shallow end next to entry steps and fun pad
- + Large built-in fun pad provides the perfect playground for adults and children alike
- + Secondary bench area located at the deep end of the pool
- + Convenient entry and exit steps
- + Splash pad depth approximately 18" (water will come up to your calves)