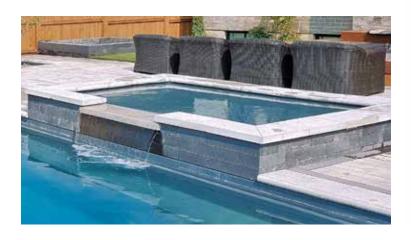

#### THE MYSTIQUE SPA

| SPA       | LENGTH | SHALLOW | DEEP |
|-----------|--------|---------|------|
| SQUARE    | 6'10"  | 6'10"   | 3'   |
| SPILLOVER | 6'10"  | 6'10"   | 3'   |

- + Experience less stress, improved circulation, better sleep and fewer symptoms of arthritis and back pain
- + Pressure from strategically placed jets help to rejuvenate the healing powers of warm water
- + Open seating format allows flexibility in use
- + Square design is complimentary to the classic swimming pool models or can be utilized as a stand alone spa with multiple jets
- + Available in any color in the Capital Land Pools color range so you can easily match your pool and spa combination